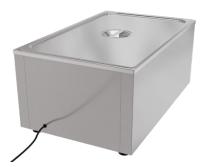

#### **CLOSE UP IMAGES**

### **FEATURES**

- Large-Capacity Food Warmer
- Traditional Bain Marie System
- Deep, Large Capacity Serving Section
- Sleek and Durable Corrosion-Resistant 20 Gauge Stainless Steel
- Warming Function with Indicator Light