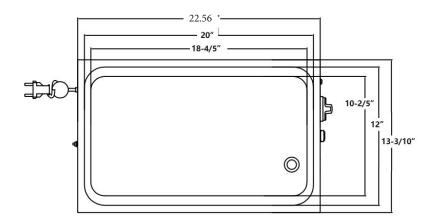

### Dimensions

| Length            | 22.56 |
|-------------------|-------|
| Width             | 13.31 |
| Height            | 9.57  |
| Power Cord Length | 60    |