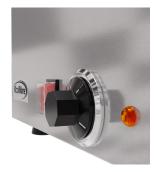

#### **CLOSE UP IMAGES**

### **Features & Material**

| Temperature Range                 | 88-203 F                 |
|-----------------------------------|--------------------------|
| Number Of Temperature Zones       | 1                        |
| Warming Time After Unplugging Min | 1-2 Hours                |
| Control Type                      | Manual (Knob and Switch) |
| Legs Adjustable                   | No                       |
| Hot Surface Indicator Lights      | Yes                      |
| Color Finish                      | Stainless-Steel          |
| Exterior Material                 | Stainless-Steel 201      |
| Gauge Of Stainless Steel          | 24                       |
| Feet Material                     | Rubber                   |