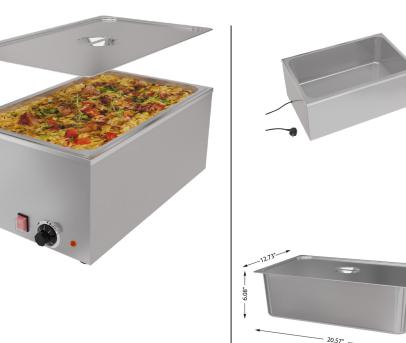

### **KoolMore 21 Qt. One-Section Electric Countertop Food Warmer.**

KoolMore

### **FEATURES**

- Large-Capacity Food Warmer
- Traditional Bain Marie System
- Deep, Large Capacity Serving Section
- Sleek and Durable Corrosion-Resistant 20 Gauge Stainless Steel
- Warming Function with Indicator Light

### Dimensions

| Length            | 22.56 |
|-------------------|-------|
| Width             | 13.31 |
| Height            | 9.57  |
| Power Cord Length | 60    |

### Capacity

| WeightLbs             | 15.1               |
|-----------------------|--------------------|
| Maximum Depth Of Pans | 5.9                |
| Pan Capacity          | 1 Full Size GN pan |
| Water Capacity        | 3.7-7 Qts.         |