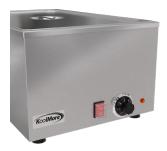

#### **CLOSE UP IMAGES**

### **Features & Material**

| Temperature Range                 | 88-203 F                 |
|-----------------------------------|--------------------------|
| Number Of Temperature Zones       | 1                        |
| Warming Time After Unplugging Min | 1-2 Hours                |
| Control Type                      | Manual (Knob and Switch) |
| Legs Adjustable                   | No                       |
| Hot Surface Indicator Lights      | Yes                      |
| Color Finish                      | Stainless-Steel          |
| Exterior Material                 | Stainless-Steel 201      |
| Gauge Of Stainless Steel          | 24                       |
| Feet Material                     | Rubber                   |

### **Electric Data & Certifications**

| Amps           | 10.9                                 |
|----------------|--------------------------------------|
| Hertz          | 60                                   |
| Phase          | 1                                    |
| Plug Type      | NEMA 5-15P                           |
| Voltage        | 110                                  |
| Wattage        | 1200                                 |
| Certifications | ETL Listed for Safety and Sanitation |