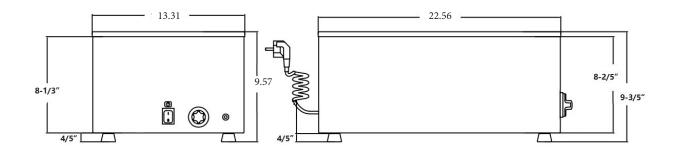

### Dimensions

| Length            | 22.56 |
|-------------------|-------|
| Width             | 13.31 |
| Height            | 9.57  |
| Power Cord Length | 60    |