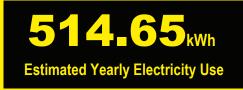

Federal law prohibits removal of this label before consumer purchase.

Compare ONLY to other labels with yellow numbers. Labels with yellow numbers are based on the same test procedures.

Estimated Yearly Energy Cost \$722 \$000 All models The estimated yearly energy cost of this model was not available at the time the range was published.

- Your cost will depend on your utility rates and use.
- Both cost ranges based on models of similar size capacity.
- Have automatic defrost and no freezer
- Estimated energy cost based on a national average electricity cost of 14 cents per kWh.