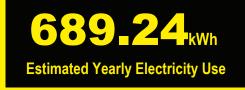

Federal law prohibits removal of this label before consumer purchase.

Compare ONLY to other labels with yellow numbers. Labels with yellow numbers are based on the same test procedures.

Estimated Yearly Energy Cost \$970 \$900 \$120.00 The estimated yearly energy cost of this model was not available at the time the range was published.

- Your cost will depend on your utility rates and use.
- Both cost ranges based on models of similar size capacity.
- Have automatic defrost and no freezer
- Estimated energy cost based on a national average electricity cost of 14 cents per kWh.