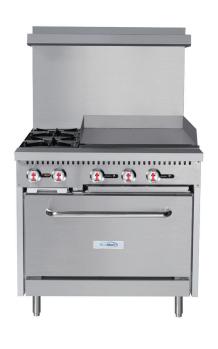

## **KoolMore 36 in. 2 Burner Commercial Liquid Propane Range with 24 in. Griddle in Stainless-Steel**

### FEATURES

- Commercial Liquid Propane Range
- 24-Inch Griddle
- High-Performance Open-Top Burners
- Easy-to-Clean Unit
- Stainless-Steel Craftsmanship

### **Features & Materials**

| Convection                   | No                                                                                                 |
|------------------------------|----------------------------------------------------------------------------------------------------|
| Temperature Range            | 250-550 F                                                                                          |
| Number Of Oven Racks         | 2                                                                                                  |
| Rack Positions               | 4                                                                                                  |
| Glide Rollout Racks          | No                                                                                                 |
| Number Of Burners            | 2                                                                                                  |
| Burner Grate Material        | Cast Iron                                                                                          |
| Types Of Burners             | Double Row Hole                                                                                    |
| Exterior Material            | Aluminized Steel                                                                                   |
| Interior Material            | Stainless-Steel                                                                                    |
| Gauge Of Stainless Steel     | 18                                                                                                 |
| Interior Liner Material      | Stainless-steel                                                                                    |
| Legs Adjustable              | Yes                                                                                                |
| Feet Material                | Stainless-Steel                                                                                    |
| Drip Pans                    | 2                                                                                                  |
| Cooktop Features             | NA                                                                                                 |
| Color Finish                 | Stainless-Steel                                                                                    |
| Color Of Cooktop             | Stainless-Steel and Black                                                                          |
| Cooktop Surface Type         | Gas                                                                                                |
| Control Location             | Front-Mounted                                                                                      |
| Control Type                 | Manual                                                                                             |
| Cleaning Type                | Manual                                                                                             |
| Broiler Location             | No Broiler                                                                                         |
| Dishwasher Safe Grates       | Yes                                                                                                |
| Hot Surface Indicator Lights | No                                                                                                 |
| Light Type                   | NA                                                                                                 |
| Keep Warm Setting            | No                                                                                                 |
| Delay Bake                   | No                                                                                                 |
| Burner No1 BTU               | 30000                                                                                              |
| Burner No2 BTU               | 30000                                                                                              |
| Burner No3 BTU               | NA                                                                                                 |
| Burner No4 BTU               | NA                                                                                                 |
| Burner No5 BTU               | NA                                                                                                 |
| Burner No6 BTU               | NA                                                                                                 |
| Oven BTU                     | 30000                                                                                              |
| Left Oven BTU                |                                                                                                    |
| Product Notes                | Cooking area on the griddle is 504 sq. in.,Plate thickness is .75 in, has 2 burners each 20000 BTU |