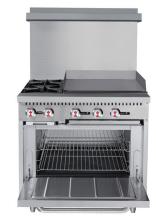

## **KoolMore 36 in. 2 Burner Commercial Liquid Propane Range with 24 in. Griddle in Stainless-Steel**

### FEATURES

- Commercial Liquid Propane Range
- 24-Inch Griddle
- High-Performance Open-Top Burners
- Easy-to-Clean Unit
- Stainless-Steel Craftsmanship

### **Features & Materials**

| Convection                   | No                                                                                                 |
|------------------------------|----------------------------------------------------------------------------------------------------|
| Temperature Range            | 250-550 F                                                                                          |
| Number Of Oven Racks         | 2                                                                                                  |
| Rack Positions               | 4                                                                                                  |
| Glide Rollout Racks          | No                                                                                                 |
| Number Of Burners            | 2                                                                                                  |
| Burner Grate Material        | Cast Iron                                                                                          |
| Types Of Burners             | Double Row Hole                                                                                    |
| Exterior Material            | Aluminized Steel                                                                                   |
| Interior Material            | Stainless-Steel                                                                                    |
| Gauge Of Stainless Steel     | 18                                                                                                 |
| Interior Liner Material      | Stainless-steel                                                                                    |
| Legs Adjustable              | Yes                                                                                                |
| Feet Material                | Stainless-Steel                                                                                    |
| Drip Pans                    | 2                                                                                                  |
| Cooktop Features             | NA                                                                                                 |
| Color Finish                 | Stainless-Steel                                                                                    |
| Color Of Cooktop             | Stainless-Steel and Black                                                                          |
| Cooktop Surface Type         | Gas                                                                                                |
| Control Location             | Front-Mounted                                                                                      |
| Control Type                 | Manual                                                                                             |
| Cleaning Type                | Manual                                                                                             |
| Broiler Location             | No Broiler                                                                                         |
| Dishwasher Safe Grates       | Yes                                                                                                |
| Hot Surface Indicator Lights | No                                                                                                 |
| Light Type                   | NA                                                                                                 |
| Keep Warm Setting            | No                                                                                                 |
| Delay Bake                   | No                                                                                                 |
| Burner No1 BTU               | 30000                                                                                              |
| Burner No2 BTU               | 30000                                                                                              |
| Burner No3 BTU               | NA                                                                                                 |
| Burner No4 BTU               | NA                                                                                                 |
| Burner No5 BTU               | NA                                                                                                 |
| Burner No6 BTU               | NA                                                                                                 |
| Oven BTU                     | 30000                                                                                              |
| Left Oven BTU                |                                                                                                    |
| Product Notes                | Cooking area on the griddle is 504 sq. in.,Plate thickness is .75 in, has 2 burners each 20000 BTU |