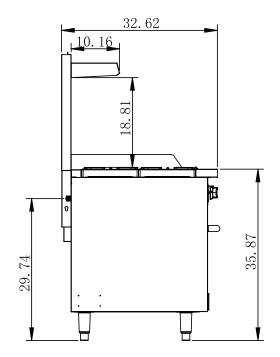

#### **CLOSE UP IMAGES**

### Dimensions

| Length                          | 36    |
|---------------------------------|-------|
| Width                           | 32.5  |
| Height                          | 60    |
| Interior Depth                  | 25.8  |
| Interior Width                  | 26.8  |
| Interior Height                 | 13.7  |
| Backsplash Size                 | 19.13 |
| Shelf Depth                     | 10.13 |
| Shelf Width                     | 36    |
| Depth With Door Open 90 Degrees | 45.3  |