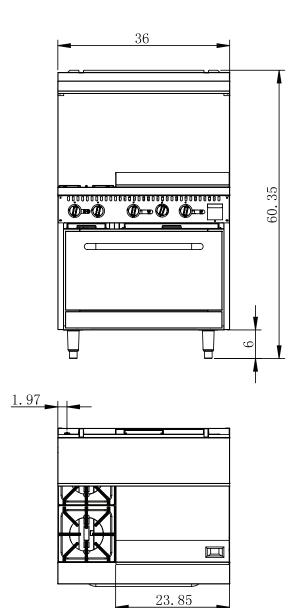

## **TECHNICAL SPECS**

### Dimensions

| Length                          | 36    |
|---------------------------------|-------|
| Width                           | 32.5  |
| Height                          | 60    |
| Interior Depth                  | 25.8  |
| Interior Width                  | 26.8  |
| Interior Height                 | 13.7  |
| Backsplash Size                 | 19.13 |
| Shelf Depth                     | 10.13 |
| Shelf Width                     | 36    |
| Depth With Door Open 90 Degrees | 45.3  |

### Capacity

| Weight Lbs       | 449  |
|------------------|------|
| Gross Cubic Feet | 5.61 |