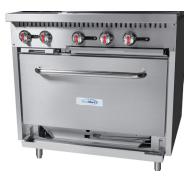

#### **CLOSE UP IMAGES**

#### **Features & Materials**

| Convection                   | No                                                                          |
|------------------------------|-----------------------------------------------------------------------------|
| Temperature Range            | 250-550 F                                                                   |
| Number Of Oven Racks         | 2                                                                           |
| Rack Positions               | 4                                                                           |
| Glide Rollout Racks          | No                                                                          |
| Number Of Burners            | 2                                                                           |
| Burner Grate Material        | Cast Iron                                                                   |
| Types Of Burners             | Double Row Hole                                                             |
| Exterior Material            | Aluminized Steel                                                            |
| Interior Material            | Stainless-Steel                                                             |
| Gauge Of Stainless Steel     | 18                                                                          |
| Interior Liner Material      | Stainless-steel                                                             |
| Legs Adjustable              | Yes                                                                         |
| Feet Material                | Stainless-Steel                                                             |
| Drip Pans                    | 2                                                                           |
| Cooktop Features             | NA                                                                          |
| Color Finish                 | Stainless-Steel                                                             |
| Color Of Cooktop             | Stainless-Steel and Black                                                   |
| Cooktop Surface Type         | Gas                                                                         |
| Control Location             | Front-Mounted                                                               |
| Control Type                 | Manual                                                                      |
| Cleaning Type                | Manual                                                                      |
| Broiler Location             | No Broiler                                                                  |
| Dishwasher Safe Grates       | Yes                                                                         |
| Hot Surface Indicator Lights | No                                                                          |
| Light Type                   | NA                                                                          |
| Keep Warm Setting            | No                                                                          |
| Delay Bake                   | No                                                                          |
| Burner No1 BTU               | 30000                                                                       |
| Burner No2 BTU               | 30000                                                                       |
| Burner No3 BTU               | NA                                                                          |
| Burner No4 BTU               | NA                                                                          |
| Burner No5 BTU               | NA                                                                          |
| Burner No6 BTU               | NA                                                                          |
| Oven BTU                     | 30000                                                                       |
| Left Oven BTU                |                                                                             |
| Product Notes                | Cooking area on the griddle is 504 sq. in.,Plate thickness is .75 in, has 2 |