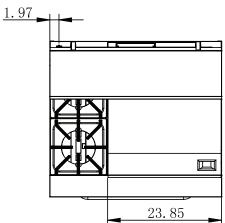

|
| Oven BTU                     | 30000                                                                       |
| Left Oven BTU                |                                                                             |
| Product Notes                | Cooking area on the griddle is 504 sq. in.,Plate thickness is .75 in, has 2 |

#### **Gas Info & Certifications**

| Gas Inlet Size | 0.75                                 |
|----------------|--------------------------------------|
| Fuel Type      | NG                                   |
| Ignition Type  | Pilot                                |
| Convertible    | Yes                                  |
| Certifications | ETL Listed for Safety and Sanitation |

# **Plan View**







**CERTIFICATIONS**