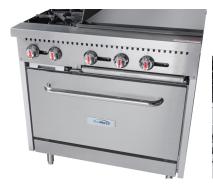

## **KoolMore 36 in. 2 Burner Commercial Natural Gas Range with 24 in. Griddle in Stainless-Steel**

### **FEATURES**

- Commercial Natural Gas Range
- · 24-Inch Griddle
- High-Performance Open-Top Burners
- · Easy-to-Clean Unit
- · Stainless-Steel Craftsmanship

#### **Features & Materials**

| Convection                   | No                                                                          |
|------------------------------|-----------------------------------------------------------------------------|
| Temperature Range            | 250-550 F                                                                   |
| Number Of Oven Racks         | 2                                                                           |
| Rack Positions               | 4                                                                           |
| Glide Rollout Racks          | No                                                                          |
| Number Of Burners            | 2                                                                           |
| Burner Grate Material        | Cast Iron                                                                   |
| Types Of Burners             | Double Row Hole                                                             |
| Exterior Material            | Aluminized Steel                                                            |
| Interior Material            | Stainless-Steel                                                             |
| Gauge Of Stainless Steel     | 18                                                                          |
| Interior Liner Material      | Stainless-steel                                                             |
| Legs Adjustable              | Yes                                                                         |
| Feet Material                | Stainless-Steel                                                             |
| Drip Pans                    | 2                                                                           |
| Cooktop Features             | NA                                                                          |
| Color Finish                 | Stainless-Steel                                                             |
| Color Of Cooktop             | Stainless-Steel and Black                                                   |
| Cooktop Surface Type         | Gas                                                                         |
| Control Location             | Front-Mounted                                                               |
| Control Type                 | Manual                                                                      |
| Cleaning Type                | Manual                                                                      |
| Broiler Location             | No Broiler                                                                  |
| Dishwasher Safe Grates       | Yes                                                                         |
| Hot Surface Indicator Lights | No                                                                          |
| Light Type                   | NA                                                                          |
| Keep Warm Setting            | No                                                                          |
| Delay Bake                   | No                                                                          |
| Burner No1 BTU               | 30000                                                                       |
| Burner No2 BTU               | 30000                                                                       |
| Burner No3 BTU               | NA                                                                          |
| Burner No4 BTU               | NA                                                                          |
| Burner No5 BTU               | NA                                                                          |
| Burner No6 BTU               | NA                                                                          |
| Oven BTU                     | 30000                                                                       |
| Left Oven BTU                |                                                                             |
| Product Notes                | Cooking area on the griddle is 504 sq. in.,Plate thickness is .75 in, has 2 |