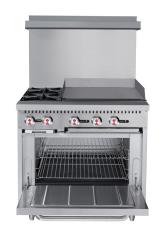

## **KoolMore 36 in. 2 Burner Commercial Natural Gas Range with 24 in. Griddle in Stainless-Steel**

### **FEATURES**

- Commercial Natural Gas Range
- · 24-Inch Griddle
- High-Performance Open-Top Burners
- · Easy-to-Clean Unit
- · Stainless-Steel Craftsmanship

#### **Features & Materials**

| Convection                   | No                                                                          |
|------------------------------|-----------------------------------------------------------------------------|
| Temperature Range            | 250-550 F                                                                   |
| Number Of Oven Racks         | 2                                                                           |
| Rack Positions               | 4                                                                           |
| Glide Rollout Racks          | No                                                                          |
| Number Of Burners            | 2                                                                           |
| Burner Grate Material        | Cast Iron                                                                   |
| Types Of Burners             | Double Row Hole                                                             |
| Exterior Material            | Aluminized Steel                                                            |
| Interior Material            | Stainless-Steel                                                             |
| Gauge Of Stainless Steel     | 18                                                                          |
| Interior Liner Material      | Stainless-steel                                                             |
| Legs Adjustable              | Yes                                                                         |
| Feet Material                | Stainless-Steel                                                             |
| Drip Pans                    | 2                                                                           |
| Cooktop Features             | NA                                                                          |
| Color Finish                 | Stainless-Steel                                                             |
| Color Of Cooktop             | Stainless-Steel and Black                                                   |
| Cooktop Surface Type         | Gas                                                                         |
| Control Location             | Front-Mounted                                                               |
| Control Type                 | Manual                                                                      |
| Cleaning Type                | Manual                                                                      |
| Broiler Location             | No Broiler                                                                  |
| Dishwasher Safe Grates       | Yes                                                                         |
| Hot Surface Indicator Lights | No                                                                          |
| Light Type                   | NA                                                                          |
| Keep Warm Setting            | No                                                                          |
| Delay Bake                   | No                                                                          |
| Burner No1 BTU               | 30000                                                                       |
| Burner No2 BTU               | 30000                                                                       |
| Burner No3 BTU               | NA                                                                          |
| Burner No4 BTU               | NA                                                                          |
| Burner No5 BTU               | NA                                                                          |
| Burner No6 BTU               | NA                                                                          |
| Oven BTU                     | 30000                                                                       |
| Left Oven BTU                |                                                                             |
| Product Notes                | Cooking area on the griddle is 504 sq. in.,Plate thickness is .75 in, has 2 |