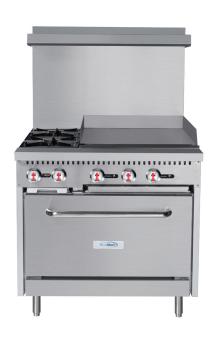

## **KoolMore 36 in. 2 Burner Commercial Natural Gas Range with 24 in. Griddle in Stainless-Steel**

### **FEATURES**

- Commercial Natural Gas Range
- · 24-Inch Griddle
- High-Performance Open-Top Burners
- · Easy-to-Clean Unit
- · Stainless-Steel Craftsmanship

#### **Features & Materials**

| Convection                   | No                                                                          |
|------------------------------|-----------------------------------------------------------------------------|
| Temperature Range            | 250-550 F                                                                   |
| Number Of Oven Racks         | 2                                                                           |
| Rack Positions               | 4                                                                           |
| Glide Rollout Racks          | No                                                                          |
| Number Of Burners            | 2                                                                           |
| Burner Grate Material        | Cast Iron                                                                   |
| Types Of Burners             | Double Row Hole                                                             |
| Exterior Material            | Aluminized Steel                                                            |
| Interior Material            | Stainless-Steel                                                             |
| Gauge Of Stainless Steel     | 18                                                                          |
| Interior Liner Material      | Stainless-steel                                                             |
| Legs Adjustable              | Yes                                                                         |
| Feet Material                | Stainless-Steel                                                             |
| Drip Pans                    | 2                                                                           |
| Cooktop Features             | NA                                                                          |
| Color Finish                 | Stainless-Steel                                                             |
| Color Of Cooktop             | Stainless-Steel and Black                                                   |
| Cooktop Surface Type         | Gas                                                                         |
| Control Location             | Front-Mounted                                                               |
| Control Type                 | Manual                                                                      |
| Cleaning Type                | Manual                                                                      |
| Broiler Location             | No Broiler                                                                  |
| Dishwasher Safe Grates       | Yes                                                                         |
| Hot Surface Indicator Lights | No                                                                          |
| Light Type                   | NA                                                                          |
| Keep Warm Setting            | No                                                                          |
| Delay Bake                   | No                                                                          |
| Burner No1 BTU               | 30000                                                                       |
| Burner No2 BTU               | 30000                                                                       |
| Burner No3 BTU               | NA                                                                          |
| Burner No4 BTU               | NA                                                                          |
| Burner No5 BTU               | NA                                                                          |
| Burner No6 BTU               | NA                                                                          |
| Oven BTU                     | 30000                                                                       |
| Left Oven BTU                |                                                                             |
| Product Notes                | Cooking area on the griddle is 504 sq. in.,Plate thickness is .75 in, has 2 |