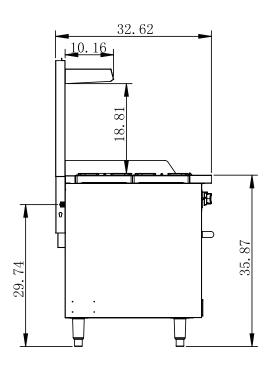

#### **Dimensions**

| Length                          | 36    |
|---------------------------------|-------|
| Width                           | 32.5  |
| Height                          | 60    |
| Interior Depth                  | 25.8  |
| Interior Width                  | 26.8  |
| Interior Height                 | 13.7  |
| Backsplash Size                 | 19.13 |
| Shelf Depth                     | 10.13 |
| Shelf Width                     | 36    |
| Depth With Door Open 90 Degrees | 45.3  |