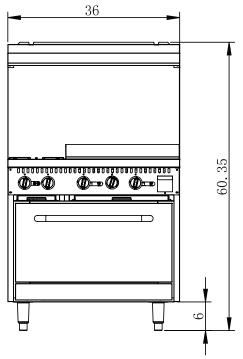

#### **Dimensions**

| Length                          | 36    |
|---------------------------------|-------|
| Width                           | 32.5  |
| Height                          | 60    |
| Interior Depth                  | 25.8  |
| Interior Width                  | 26.8  |
| Interior Height                 | 13.7  |
| Backsplash Size                 | 19.13 |
| Shelf Depth                     | 10.13 |
| Shelf Width                     | 36    |
| Depth With Door Open 90 Degrees | 45.3  |

# **Plan View**

**CERTIFICATIONS** 