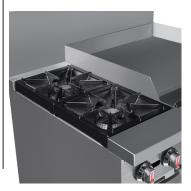

#### **CLOSE UP IMAGES**

#### **Features & Materials**

| Convection                   | No                                                                          |
|------------------------------|-----------------------------------------------------------------------------|
| Temperature Range            | 250-550 F                                                                   |
| Number Of Oven Racks         | 2                                                                           |
| Rack Positions               | 4                                                                           |
| Glide Rollout Racks          | No                                                                          |
| Number Of Burners            | 2                                                                           |
| Burner Grate Material        | Cast Iron                                                                   |
| Types Of Burners             | Double Row Hole                                                             |
| Exterior Material            | Aluminized Steel                                                            |
| Interior Material            | Stainless-Steel                                                             |
| Gauge Of Stainless Steel     | 18                                                                          |
| Interior Liner Material      | Stainless-steel                                                             |
| Legs Adjustable              | Yes                                                                         |
| Feet Material                | Stainless-Steel                                                             |
| Drip Pans                    | 2                                                                           |
| Cooktop Features             | NA                                                                          |
| Color Finish                 | Stainless-Steel                                                             |
| Color Of Cooktop             | Stainless-Steel and Black                                                   |
| Cooktop Surface Type         | Gas                                                                         |
| Control Location             | Front-Mounted                                                               |
| Control Type                 | Manual                                                                      |
| Cleaning Type                | Manual                                                                      |
| Broiler Location             | No Broiler                                                                  |
| Dishwasher Safe Grates       | Yes                                                                         |
| Hot Surface Indicator Lights | No                                                                          |
| Light Type                   | NA                                                                          |
| Keep Warm Setting            | No                                                                          |
| Delay Bake                   | No                                                                          |
| Burner No1 BTU               | 30000                                                                       |
| Burner No2 BTU               | 30000                                                                       |
| Burner No3 BTU               | NA                                                                          |
| Burner No4 BTU               | NA                                                                          |
| Burner No5 BTU               | NA                                                                          |
| Burner No6 BTU               | NA                                                                          |
| Oven BTU                     | 30000                                                                       |
| Left Oven BTU                |                                                                             |
| Product Notes                | Cooking area on the griddle is 504 sq. in.,Plate thickness is .75 in, has 2 |