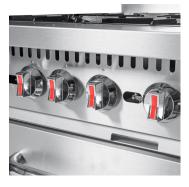

#### **CLOSE UP IMAGES**

#### **Features & Materials**

| Convection                   | No                                                                          |
|------------------------------|-----------------------------------------------------------------------------|
| Temperature Range            | 250-550 F                                                                   |
| Number Of Oven Racks         | 2                                                                           |
| Rack Positions               | 4                                                                           |
| Glide Rollout Racks          | No                                                                          |
| Number Of Burners            | 2                                                                           |
| Burner Grate Material        | Cast Iron                                                                   |
| Types Of Burners             | Double Row Hole                                                             |
| Exterior Material            | Aluminized Steel                                                            |
| Interior Material            | Stainless-Steel                                                             |
| Gauge Of Stainless Steel     | 18                                                                          |
| Interior Liner Material      | Stainless-steel                                                             |
| Legs Adjustable              | Yes                                                                         |
| Feet Material                | Stainless-Steel                                                             |
| Drip Pans                    | 2                                                                           |
| Cooktop Features             | NA                                                                          |
| Color Finish                 | Stainless-Steel                                                             |
| Color Of Cooktop             | Stainless-Steel and Black                                                   |
| Cooktop Surface Type         | Gas                                                                         |
| Control Location             | Front-Mounted                                                               |
| Control Type                 | Manual                                                                      |
| Cleaning Type                | Manual                                                                      |
| Broiler Location             | No Broiler                                                                  |
| Dishwasher Safe Grates       | Yes                                                                         |
| Hot Surface Indicator Lights | No                                                                          |
| Light Type                   | NA                                                                          |
| Keep Warm Setting            | No                                                                          |
| Delay Bake                   | No                                                                          |
| Burner No1 BTU               | 30000                                                                       |
| Burner No2 BTU               | 30000                                                                       |
| Burner No3 BTU               | NA                                                                          |
| Burner No4 BTU               | NA                                                                          |
| Burner No5 BTU               | NA                                                                          |
| Burner No6 BTU               | NA                                                                          |
| Oven BTU                     | 30000                                                                       |
| Left Oven BTU                |                                                                             |
| Product Notes                | Cooking area on the griddle is 504 sq. in.,Plate thickness is .75 in, has 2 |