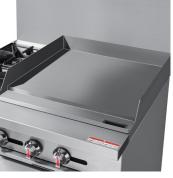

### **FEATURES**

- Commercial Natural Gas Range
- · 24-Inch Griddle
- High-Performance Open-Top Burners
- · Easy-to-Clean Unit
- · Stainless-Steel Craftsmanship

#### **CLOSE UP IMAGES**