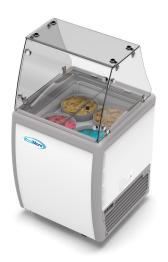

#### KoolMore 26 in. 4 Tub Ice Cream Dipping Cabinet Display Freezer with Sliding Glass Door and Sneeze Guard, 6 cu. ft.

#### **FEATURES**

- Professional Ice Cream Freezer
- Top-Sliding Glass Door
- Enhanced Storage Space
- Rolling, Lockable Caster Wheels
- Interior LED Lighting
- Clear Glass Sneeze Guard
- ETL Listed for Safety and Sanitation