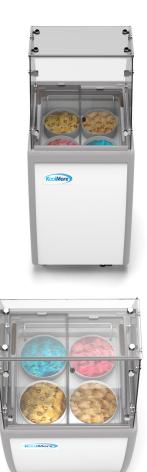

# **SPEC SHEET**

#### KoolMore 26 in. 4 Tub Ice Cream Dipping Cabinet Display Freezer with Sliding Glass Door and Sneeze Guard, 6 cu. ft.

### SKU: KM-ICD-26SD-FG

#### **FEATURES**

- Professional Ice Cream Freezer
- Top-Sliding Glass Door
- Enhanced Storage Space
- Rolling, Lockable Caster Wheels
- Interior LED Lighting
- Clear Glass Sneeze Guard
- ETL Listed for Safety and Sanitation





#### **CLOSE UP IMAGES**





## **TECHNICAL SPECS**

#### Dimensions

| Longth                               | 26.18                                |
|--------------------------------------|--------------------------------------|
| Length<br>Width                      | 28.14                                |
|                                      | 28.14<br>52                          |
| Height                               | 52                                   |
| Total Height                         | 52<br>21.2                           |
| Interior Depth                       |                                      |
| Interior Width                       | 20.2<br>25.4                         |
| Interior Height                      |                                      |
| DxWxH