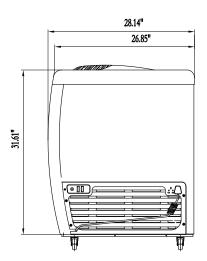

#### Dimensions

| Longth                               | 26.18                                |
|--------------------------------------|--------------------------------------|
| Length<br>Width                      | 28.14                                |
|                                      | 28.14<br>52                          |
| Height                               | 52                                   |
| Total Height                         | 52<br>21.2                           |
| Interior Depth                       |                                      |
| Interior Width                       | 20.2<br>25.4                         |
| Interior Height                      |                                      |
| DxWxH of Sneeze Guard                | 24.8x21.2x17.7                       |
| Power Cord Length                    | 70.8                                 |
| Weight (lbs)                         | 143                                  |
| Capacity                             |                                      |
| Cross Cubic Fast                     | F 47                                 |
| Gross Cubic Feet                     | 5.47                                 |
| Net Cubic Feet                       | 4.2                                  |
| Tub Capacity                         |                                      |
| Features & Materials                 |                                      |
|                                      |                                      |
| Door Style                           | Sliding glass                        |
| Number of Doors                      | 2                                    |
| Bulk Storage Baskets Number          | 1                                    |
| Defrost Type                         | Manual                               |
| Refrigerant Type                     | R-290                                |
| Control Type                         | Mechanical                           |
| Ambient Temperature Range            | 0-100 F                              |
| Temperature Range                    | -15-32 F                             |
| Casters                              | 4                                    |
| Color Finish                         | White                                |
| Interior Color                       | White                                |
| Exterior Material                    | Durable Powder Coated Steel          |
| Interior Material                    | Steel                                |
| <b>Electric &amp; Certifications</b> |                                      |
| Interior Lights                      | LED                                  |
| Interior Lights Location             | Front                                |
| Amps                                 | 1.98                                 |
| Hertz                                | 60                                   |
| Phase                                | 1                                    |
| Plug Type                            | -<br>NEMA 5-15P                      |
| Voltage                              | 110                                  |
| Wattage                              | 210                                  |
| Horsepower                           | 0.25                                 |
| Certifications                       | ETL Listed for Safety and Sanitation |
|                                      |                                      |