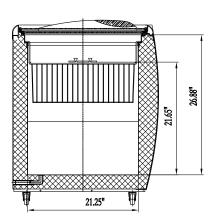

#### Dimensions

| Longth                               | 26.18                                |
|--------------------------------------|--------------------------------------|
| Length<br>Width                      | 28.14                                |
|                                      | 28.14<br>52                          |
| Height                               | 52                                   |
| Total Height                         | 52<br>21.2                           |
| Interior Depth                       |                                      |
| Interior Width                       | 20.2<br>25.4                         |
| Interior Height                      |                                      |
| DxWxH of Sneeze Guard                | 24.8x21.2x17.7                       |
| Power Cord Length                    | 70.8                                 |
| Weight (lbs)                         | 143                                  |
| Capacity                             |                                      |
| Cross Cubic Fast                     | F 47                                 |
| Gross Cubic Feet                     | 5.47                                 |
| Net Cubic Feet                       | 4.2                                  |
| Tub Capacity                         |                                      |
| Features & Materials                 |                                      |
|                                      |                                      |
| Door Style                           | Sliding glass                        |
| Number of Doors                      | 2                                    |
| Bulk Storage Baskets Number          | 1                                    |
| Defrost Type                         | Manual                               |
| Refrigerant Type                     | R-290                                |
| Control Type                         | Mechanical                           |
| Ambient Temperature Range            | 0-100 F                              |
| Temperature Range                    | -15-32 F                             |
| Casters                              | 4                                    |
| Color Finish                         | White                                |
| Interior Color                       | White                                |
| Exterior Material                    | Durable Powder Coated Steel          |
| Interior Material                    | Steel                                |
| <b>Electric &amp; Certifications</b> |                                      |
| Interior Lights                      | LED                                  |
| Interior Lights Location             | Front                                |
| Amps                                 | 1.98                                 |
| Hertz                                | 60                                   |
| Phase                                | 1                                    |
| Plug Type                            | -<br>NEMA 5-15P                      |
| Voltage                              | 110                                  |
| Wattage                              | 210                                  |
| Horsepower                           | 0.25                                 |
| Certifications                       | ETL Listed for Safety and Sanitation |
|                                      |                                      |