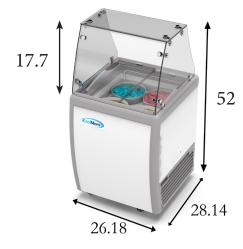

#### Dimensions

| Longth                               | 26.18                                |
|--------------------------------------|--------------------------------------|
| Length<br>Width                      | 28.14                                |
|                                      | 28.14<br>52                          |
| Height                               | 52                                   |
| Total Height                         | 52<br>21.2                           |
| Interior Depth                       |                                      |
| Interior Width                       | 20.2<br>25.4                         |
| Interior Height                      |                                      |
| DxWxH of Sneeze Guard                | 24.8x21.2x17.7                       |
| Power Cord Length                    | 70.8                                 |
| Weight (lbs)                         | 143                                  |
| Capacity                             |                                      |
| Cross Cubic Fast                     | F 47                                 |
| Gross Cubic Feet                     | 5.47                                 |
| Net Cubic Feet                       | 4.2                                  |
| Tub Capacity                         |                                      |
| Features & Materials                 |                                      |
|                                      |                                      |
| Door Style                           | Sliding glass                        |
| Number of Doors                      | 2                                    |
| Bulk Storage Baskets Number          | 1                                    |
| Defrost Type                         | Manual                               |
| Refrigerant Type                     | R-290                                |
| Control Type                         | Mechanical                           |
| Ambient Temperature Range            | 0-100 F                              |
| Temperature Range                    | -15-32 F                             |
| Casters                              | 4                                    |
| Color Finish                         | White                                |
| Interior Color                       | White                                |
| Exterior Material                    | Durable Powder Coated Steel          |
| Interior Material                    | Steel                                |
| <b>Electric &amp; Certifications</b> |                                      |
| Interior Lights                      | LED                                  |
| Interior Lights Location             | Front                                |
| Amps                                 | 1.98                                 |
| Hertz                                | 60                                   |
| Phase                                | 1                                    |
| Plug Type                            | -<br>NEMA 5-15P                      |
| Voltage                              | 110                                  |
| Wattage                              | 210                                  |
| Horsepower                           | 0.25                                 |
| Certifications                       | ETL Listed for Safety and Sanitation |
|                                      |                                      |