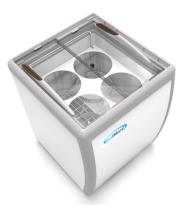

# **SPEC SHEET**

#### KoolMore 26 in. 4 Tub Ice Cream Dipping Cabinet Display Freezer with Sliding Glass Door and Sneeze Guard, 6 cu. ft.

### SKU: KM-ICD-26SD-FG

#### **FEATURES**

- Professional Ice Cream Freezer
- Top-Sliding Glass Door
- Enhanced Storage Space
- Rolling, Lockable Caster Wheels
- Interior LED Lighting
- Clear Glass Sneeze Guard
- ETL Listed for Safety and Sanitation





#### **CLOSE UP IMAGES**





## **TECHNICAL SPECS**

#### Dimensions

| Longth                               | 26.18                                |
|--------------------------------------|--------------------------------------|
| Length<br>Width                      | 28.14                                |
|                                      | 28.14<br>52                          |
| Height                               | 52                                   |
| Total Height                         | 52<br>21.2                           |
| Interior Depth                       |                                      |
| Interior Width                       | 20.2<br>25.4                         |
| Interior Height                      |                                      |
| DxWxH of Sneeze Guard