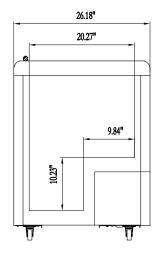

#### Dimensions

| Longth                               | 26.18                                |
|--------------------------------------|--------------------------------------|
| Length<br>Width                      | 28.14                                |
|                                      | 28.14<br>52                          |
| Height                               | 52                                   |
| Total Height                         | 52<br>21.2                           |
| Interior Depth                       |                                      |
| Interior Width                       | 20.2<br>25.4                         |
| Interior Height                      |                                      |
| DxWxH of Sneeze Guard                | 24.8x21.2x17.7                       |
| Power Cord Length                    | 70.8                                 |
| Weight (lbs)                         | 143                                  |
| Capacity                             |                                      |
| Cross Cubic Fast                     | F 47                                 |
| Gross Cubic Feet                     | 5.47                                 |
| Net Cubic Feet                       | 4.2                                  |
| Tub Capacity                         |                                      |
| Features & Materials                 |                                      |
|                                      |                                      |
| Door Style                           | Sliding glass                        |
| Number of Doors                      | 2                                    |
| Bulk Storage Baskets Number          | 1                                    |
| Defrost Type                         | Manual                               |
| Refrigerant Type                     | R-290                                |
| Control Type                         | Mechanical                           |
| Ambient Temperature Range            | 0-100 F                              |
| Temperature Range                    | -15-32 F                             |
| Casters                              | 4                                    |
| Color Finish                         | White                                |
| Interior Color                       | White                                |
| Exterior Material                    | Durable Powder Coated Steel          |
| Interior Material                    | Steel                                |
| <b>Electric &amp; Certifications</b> |                                      |
| Interior Lights                      | LED                                  |
| Interior Lights Location             | Front                                |
| Amps                                 | 1.98                                 |
| Hertz                                | 60                                   |
| Phase                                | 1                                    |
| Plug Type                            | -<br>NEMA 5-15P                      |
| Voltage                              | 110                                  |
| Wattage                              | 210                                  |
| Horsepower                           | 0.25                                 |
| Certifications                       | ETL Listed for Safety and Sanitation |
|                                      |                                      |