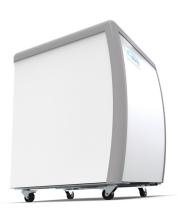

# **SPEC SHEET**

#### KoolMore 26 in. 4 Tub Ice Cream Dipping Cabinet Display Freezer with Sliding Glass Door and Sneeze Guard, 6 cu. ft.

### SKU: KM-ICD-26SD-FG

#### **FEATURES**

- Professional Ice Cream Freezer
- Top-Sliding Glass Door
- Enhanced Storage Space
- Rolling, Lockable Caster Wheels
- Interior LED Lighting
- Clear Glass Sneeze Guard
- ETL Listed for Safety and Sanitation





#### **CLOSE UP IMAGES**





## **TECHNICAL SPECS**

#### Dimensions

| Longth                               | 26.18                                |
|--------------------------------------|--------------------------------------|
| Length<br>Width                      | 28.14                                |
|                                      | 28.14<br>52                          |
| Height                               | 52                                   |
| Total Height                         | 52<br>21.2                           |
| Interior Depth                       |                                      |
| Interior Width                       | 20.2<br>25.4                         |
| Interior Height                      |                                      |
| DxWxH of Sneeze Guard