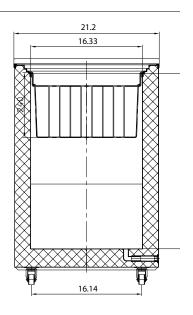

#### **Dimensions**

| Length            | 33.94 |
|-------------------|-------|
| Width             | 21.5  |
| Height            | 34.25 |
| Weightlbs         | 76.28 |
| Interior Depth    | 16.14 |
| Interior Width    | 28.7  |
| Interior Height   | 25.55 |
| Power Cord Length | 70.86 |

### Capacity

| Gross Cubic Feet | 7.06 |
|------------------|------|
| Net Cubic Feet   | 6.36 |