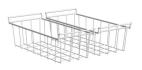

#### **FEATURES**

- Spacious Capacity: 7 cu. ft. with a wire basket (44 lbs capacity) for organized storage.
- Sliding Glass Doors for Visibility: LOW-E tempered glass doors for clear view and reduced heat transfer.
- Durable and Hygienic Construction: Painted steel exterior, embossed aluminum interior for durability and easy cleaning.
- Wide Temperature Range: Maintains -9.4°F to 0°F, reliable up to 90°F ambient.
- Energy Efficient Operation: Uses 375 KWH/year with a 0.93 HP compressor for low costs.
- Easy Mobility and Stability: 4 casters (2 with brakes) for flexible positioning.
- Built-In Drain Plug for Maintenance: 1-inch central drain plug for easy cleaning.
- Plug-and-Play Installation: 70.86-inch cord with NEMA 5-15P plug for quick setup.
- ETL Certified & Warranty: Meets ETL standards, 1-year parts and labor warranty.

#### **CLOSE UP IMAGES**