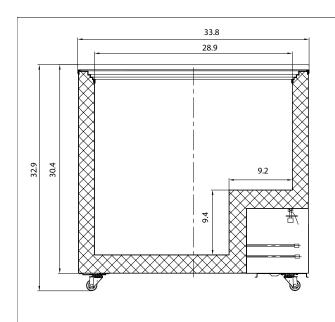

#### **Dimensions**

| Length            | 33.94 |
|-------------------|-------|
| Width             | 21.5  |
| Height            | 34.25 |
| Weightlbs         | 76.28 |
| Interior Depth    | 16.14 |
| Interior Width    | 28.7  |
| Interior Height   | 25.55 |
| Power Cord Length | 70.86 |

### Capacity

| Gross Cubic Feet | 7.06 |
|------------------|------|
| Net Cubic Feet   | 6.36 |

### **Plan View**

**CERTIFICATIONS** 