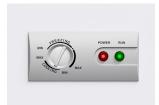

apacity) for organized storage.
- Sliding Glass Doors for Visibility: LOW-E tempered glass doors for clear view and reduced heat transfer.
- Durable and Hygienic Construction: Painted steel exterior, embossed aluminum interior for durability and easy cleaning.
- Wide Temperature Range: Maintains -9.4°F to 0°F, reliable up to 90°F ambient.
- Energy Efficient Operation: Uses 375 KWH/year with a 0.93 HP compressor for low costs.
- Easy Mobility and Stability: 4 casters (2 with brakes) for flexible positioning.
- Built-In Drain Plug for Maintenance: 1-inch central drain plug for easy cleaning.
- Plug-and-Play Installation: 70.86-inch cord with NEMA 5-15P plug for quick setup.
- ETL Certified & Warranty: Meets ETL standards, 1-year parts and labor warranty.







#### **CLOSE UP IMAGES**















## TECHNICAL SPECS

#### **Dimensions**

| Length            | 33.94 |
|-------------------|-------|
| Width             | 21.5  |
| Height            | 34.25 |
| Weightlbs         | 76.28 |
| Interior Depth    | 16.14 |
| Interior Width    | 28.7  |
| Interior Height   | 25.55 |
| Power Cord Length | 70.86 |

### Capacity

| Gross Cubic Feet | 7.06 |
|------------------|------|
| Net Cubic Feet   | 6.36 |

#### **Features & Materials**

| Minimum Side Air Clearance In | 12 in.            |
|-------------------------------|-------------------|
| Minimum Back Air Clearance In | 4 in.             |
| Defrost Type                  | Manual            |
| Refrigerant Type              | R-290             |
| Temperature Range             | -9.4-0 F          |
| Ambient Temperature Ra