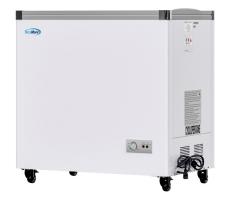

# KoolMore 33 In. Flat Top Ice Cream Display Freezer - 7 cu ft

Model: KM-ICD-7C

#### **FEATURES**

- Spacious Capacity: 7 cu. ft. with a wire basket (44 lbs capacity) for organized storage.
- Sliding Glass Doors for Visibility: LOW-E tempered glass doors for clear view and reduced heat transfer.
- Durable and Hygienic Construction: Painted steel exterior, embossed aluminum interior for durability and easy cleaning.
- Wide Temperature Range: Maintains -9.4°F to 0°F, reliable up to 90°F ambient.
- Energy Efficient Operation: Uses 375 KWH/year with a 0.93 HP compressor for low costs.
- Easy Mobility and Stability: 4 casters (2 with brakes) for flexible positioning.
- Built-In Drain Plug for Maintenance: 1-inch central drain plug for easy cleaning.
- Plug-and-Play Installation: 70.86-inch cord with NEMA 5-15P plug for quick setup.
- ETL Certified & Warranty: Meets ETL standards, 1-year parts and labor warranty.

#### **Features & Materials**

| Minimum Side Air Clearance In | 12 in.            |
|-------------------------------|-------------------|
| Minimum Back Air Clearance In | 4 in.             |
| Defrost Type                  | Manual            |
| Refrigerant Type              | R-290             |
| Temperature Range             | -9.4-0 F          |
| Ambient Temperature Range     | 90 F              |
| Interior Material             | Embossed Aluminum |
| Exterior Material             | Painted Steel     |
| Casters                       | 4                 |
| Door Style                    | Sliding           |
| Number Of Doors               | 2                 |
| Color Finish                  | White             |
| Individual Bin Capacity       | 44 lbs.           |
| Interior Lights               | No                |