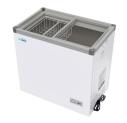

# KoolMore 33 In. Flat Top Ice Cream Display Freezer - 7 cu ft

Model: KM-ICD-7C

#### **FEATURES**

- Spacious Capacity: 7 cu. ft. with a wire basket (44 lbs capacity) for organized storage.
- Sliding Glass Doors for Visibility: LOW-E tempered glass doors for clear view and reduced heat transfer.
- Durable and Hygienic Construction: Painted steel exterior, embossed aluminum interior for durability and easy cleaning.
- Wide Temperature Range: Maintains -9.4°F to 0°F, reliable up to 90°F ambient.
- Energy Efficient Operation: Uses 375 KWH/year with a 0.93 HP compressor for low costs.
- Easy Mobility and Stability: 4 casters (2 with brakes) for flexible positioning.
- Built-In Drain Plug for Maintenance: 1-inch central drain plug for easy cleaning.
- Plug-and-Play Installation: 70.86-inch cord with NEMA 5-15P plug for quick setup.
- ETL Certified & Warranty: Meets ETL standards, 1-year parts and labor warranty.

#### **Features & Materials**

| Minimum Side Air Clearance In | 12 in.            |
|-------------------------------|-------------------|
| Minimum Back Air Clearance In | 4 in.             |
| Defrost Type                  | Manual            |
| Refrigerant Type              | R-290             |
| Temperature Range             | -9.4-0 F          |
| Ambient Temperature Range     | 90 F              |
| Interior Material             | Embossed Aluminum |
| Exterior Material             | Painted Steel     |
| Casters                       | 4                 |
| Door Style                    | Sliding           |
| Number Of Doors               | 2                 |
| Color Finish                  | White             |
| Individual Bin Capacity       | 44 lbs.           |
| Interior Lights               | No                |