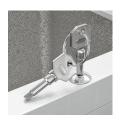

acity) for organized storage.
- Sliding Glass Doors for Visibility: LOW-E tempered glass doors for clear view and reduced heat transfer.
- Durable and Hygienic Construction: Painted steel exterior, embossed aluminum interior for durability and easy cleaning.
- Wide Temperature Range: Maintains -9.4°F to 0°F, reliable up to 90°F ambient.
- Energy Efficient Operation: Uses 375 KWH/year with a 0.93 HP compressor for low costs.
- Easy Mobility and Stability: 4 casters (2 with brakes) for flexible positioning.
- Built-In Drain Plug for Maintenance: 1-inch central drain plug for easy cleaning.
- Plug-and-Play Installation: 70.86-inch cord with NEMA 5-15P plug for quick setup.
- ETL Certified & Warranty: Meets ETL standards, 1-year parts and labor warranty.







#### **CLOSE UP IMAGES**















## TECHNICAL SPECS

#### **Dimensions**

| Length            | 33.94 |
|-------------------|-------|
| Width             | 21.5  |
| Height            | 34.25 |
| Weightlbs         | 76.28 |
| Interior Depth    | 16.14 |
| Interior Width    | 28.7  |
| Interior Height   | 25.55 |
| Power Cord Length | 70.86 |

### Capacity

| Gross Cubic Feet | 7.06 |
|------------------|------|
| Net Cubic Feet   | 6.36 |

#### **Features & Materials**

| Minimum Side Air Clearance In | 12 in.            |
|-------------------------------|-------------------|
| Minimum Back Air Clearance In | 4 in.             |
| Defrost Type                  | Manual            |
| Refrigerant Type              | R-290             |
| Temperature Range             | -9.4-0 F          |
| Ambient Temperature Rang