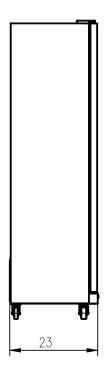

### **Dimensions**

| Length                          | 46.85 |
|---------------------------------|-------|
| Height                          | 77.5  |
| Width                           | 22.44 |
| Interior Depth                  | 18.9  |
| Interior Width                  | 44.2  |
| Interior Height                 | 68.11 |
| Shelf Width                     | 21.41 |
| Shelf Depth                     | 14.76 |
| Depth Excluding Handles         | 23.03 |
| Depth Including Handles         | 23.03 |
| Depth Less Door                 | 20.47 |
| Depth With Door Open 90 Degrees | 44.21 |
| Minimum Back Air Clearance (in) | 1.97  |
| Minimum Side Air Clearance (in) | 1.97  |
| Power Cord Length               | 82.28 |
| Capacity                        |       |