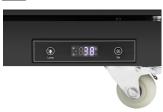

#### **FEATURES**

- 30 Cubic Feet Capacity: Ample storage with eight adjustable PVC shelves supporting up to 99 lbs.
- Precise Cooling: Digital controls maintain 36°F-50°F with an LED display for easy adjustments.
- Glass Doors with Locks: Double-tempered glass swing doors with locks ensure visibility, security, and cold retention, enhanced by bright LED lighting.
- Energy Efficient: Uses only 967 kWh annually for cost-effective 24/7 operation.
- Low Maintenance: Automatic defrost prevents ice buildup.
- Quiet Operation: Runs at 55 dB, ideal for quiet spaces.
- Sleek & Durable: Black-painted iron exterior and white interior for durability and style.
- Compact Design: 77.5" x 46.85" x 23.03" with 1.97" clearance for ventilation.
- Easy to Move: Four casters (two with brakes) for mobility and stability.
- Certified & Reliable: ETL certified with a 1-year parts and labor warranty.

#### **CLOSE UP IMAGES**

#### **Features & Materials**

| Door Style                | Swing        |
|---------------------------|--------------|
| Number of Doors           | 2            |
| Number of Shelves         | 8            |
| Defrost Type              | Automatic    |
| Refrigerant Type          | R-290        |
| Temperature Range         | 36-50 F      |
| Ambient Temperature Range | 61-90 F      |
| Casters                   | 4            |
| Interior Material         | Painted Iron |
| Exterior Material         | Painted Iron |
| Shelf Material Type       | PVC          |
| Noise                     | 55 db        |