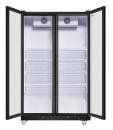

#### **FEATURES**

- 30 Cubic Feet Capacity: Ample storage with eight adjustable PVC shelves supporting up to 99 lbs.
- Precise Cooling: Digital controls maintain 36°F-50°F with an LED display for easy adjustments.
- Glass Doors with Locks: Double-tempered glass swing doors with locks ensure visibility, security, and cold retention, enhanced by bright LED lighting.
- Energy Efficient: Uses only 967 kWh annually for cost-effective 24/7 operation.
- Low Maintenance: Automatic defrost prevents ice buildup.
- Quiet Operation: Runs at 55 dB, ideal for quiet spaces.
- Sleek & Durable: Black-painted iron exterior and white interior for durability and style.
- Compact Design: 77.5" x 46.85" x 23.03" with 1.97" clearance for ventilation.
- Easy to Move: Four casters (two with brakes) for mobility and stability.
- Certified & Reliable: ETL certified with a 1-year parts and labor warranty.

#### **CLOSE UP IMAGES**