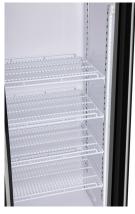

#### **FEATURES**

- 30 Cubic Feet Capacity: Ample storage with eight adjustable PVC shelves supporting up to 99 lbs.
- Precise Cooling: Digital controls maintain 36°F-50°F with an LED display for easy adjustments.
- Glass Doors with Locks: Double-tempered glass swing doors with locks ensure visibility, security, and cold retention, enhanced by bright LED lighting.
- Energy Efficient: Uses only 967 kWh annually for cost-effective 24/7 operation.
- Low Maintenance: Automatic defrost prevents ice buildup.
- Quiet Operation: Runs at 55 dB, ideal for quiet spaces.
- Sleek & Durable: Black-painted iron exterior and white interior for durability and style.
- Compact Design: 77.5" x 46.85" x 23.03" with 1.97" clearance for ventilation.
- Easy to Move: Four casters (two with brakes) for mobility and stability.
- Certified & Reliable: ETL certified with a 1-year parts and labor warranty.

| Gross Cubic Feet          | 30      |
|---------------------------|---------|
| Net Cubic Feet            | 27      |
| Individual Shelf Capacity | 99 lbs. |

#### **Features & Materials**

| Door Style                | Swing        |
|---------------------------|--------------|
| Number of Doors           | 2            |
| Number of Shelves         | 8            |
| Defrost Type              | Automatic    |
| Refrigerant Type          | R-290        |
| Temperature Range         | 36-50 F      |
| Ambient Temperature Range | 61-90 F      |
| Casters                   | 4            |
| Interior Material         | Painted Iron |
| Exterior Material         | Painted Iron |
| Shelf Material Type       | PVC          |
| Noise                     | 55 db        |