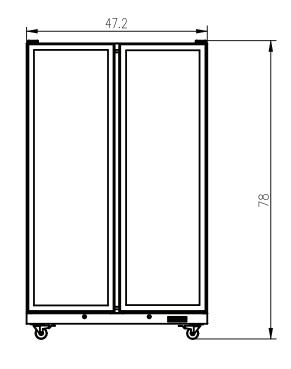

### **Dimensions**

| Length                          | 46.85 |
|---------------------------------|-------|
| Height                          | 77.5  |
| Width                           | 22.44 |
| Interior Depth                  | 18.9  |
| Interior Width                  | 44.2  |
| Interior Height                 | 68.11 |
| Shelf Width                     | 21.41 |
| Shelf Depth                     | 14.76 |
| Depth Excluding Handles         | 23.03 |
| Depth Including Handles         | 23.03 |
| Depth Less Door                 | 20.47 |
| Depth With Door Open 90 Degrees | 44.21 |
| Minimum Back Air Clearance (in) | 1.97  |
| Minimum Side Air Clearance (in) | 1.97  |
| Power Cord Length               | 82.28 |
| Capacity                        |       |