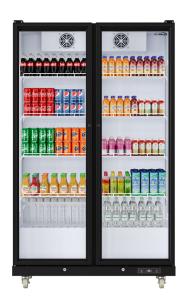

# KoolMore 47 in. Commercial 2 Door Merchandiser Refrigerator, With 2 Full Glass Doors, 30 Cu. Ft.

Model: KM-MDR-2FGD

#### **FEATURES**

- 30 Cubic Feet Capacity: Ample storage with eight adjustable PVC shelves supporting up to 99 lbs.
- Precise Cooling: Digital controls maintain 36°F-50°F with an LED display for easy adjustments.
- Glass Doors with Locks: Double-tempered glass swing doors with locks ensure visibility, security, and cold retention, enhanced by bright LED lighting.
- Energy Efficient: Uses only 967 kWh annually for cost-effective 24/7 operation.
- Low Maintenance: Automatic defrost prevents ice buildup.
- Quiet Operation: Runs at 55 dB, ideal for quiet spaces.
- Sleek & Durable: Black-painted iron exterior and white interior for durability and style.
- Compact Design: 77.5" x 46.85" x 23.03" with 1.97" clearance for ventilation.
- Easy to Move: Four casters (two with brakes) for mobility and stability.
- Certified & Reliable: ETL certified with a 1-year parts and labor warranty.