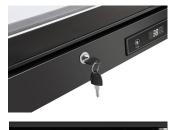

#### **FEATURES**

- 30 Cubic Feet Capacity: Ample storage with eight adjustable PVC shelves supporting up to 99 lbs.
- Precise Cooling: Digital controls maintain 36°F-50°F with an LED display for easy adjustments.
- Glass Doors with Locks: Double-tempered glass swing doors with locks ensure visibility, security, and cold retention, enhanced by bright LED lighting.
- Energy Efficient: Uses only 967 kWh annually for cost-effective 24/7 operation.
- Low Maintenance: Automatic defrost prevents ice buildup.
- Quiet Operation: Runs at 55 dB, ideal for quiet spaces.
- Sleek & Durable: Black-painted iron exterior and white interior for durability and style.
- Compact Design: 77.5" x 46.85" x 23.03" with 1.97" clearance for ventilation.
- Easy to Move: Four casters (two with brakes) for mobility and stability.
- Certified & Reliable: ETL certified with a 1-year parts and labor warranty.

#### **CLOSE UP IMAGES**