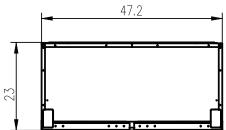

### **Dimensions**

| Length                          | 46.85 |
|---------------------------------|-------|
| Height                          | 77.5  |
| Width                           | 22.44 |
| Interior Depth                  | 18.9  |
| Interior Width                  | 44.2  |
| Interior Height                 | 68.11 |
| Shelf Width                     | 21.41 |
| Shelf Depth                     | 14.76 |
| Depth Excluding Handles         | 23.03 |
| Depth Including Handles         | 23.03 |
| Depth Less Door                 | 20.47 |
| Depth With Door Open 90 Degrees | 44.21 |
| Minimum Back Air Clearance (in) | 1.97  |
| Minimum Side Air Clearance (in) | 1.97  |
| Power Cord Length               | 82.28 |
| Capacity                        |       |

## **Plan View**