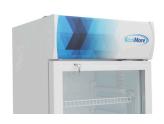

### KoolMore 22 in. One-Door Commercial Merchandiser Refrigerator in White, 9 Cu. Ft.

SKU: KM-MDR-9CPWH

#### **FEATURES**

- Automatic Defrost and Dynamic Cooling System.
- · Sleek White Design
- · LED Interior Illumination.
- · Double-Sided, Double-Layer Tempered Glass.
- · Adjustable Shelving.
- Self-Evaporation Water Tray