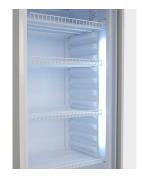

#### **CLOSE UP IMAGES**

#### **FEATURES**

- Automatic Defrost and Dynamic Cooling System.
- · Sleek White Design
- · LED Interior Illumination.
- · Double-Sided, Double-Layer Tempered Glass.
- · Adjustable Shelving.
- Self-Evaporation Water Tray