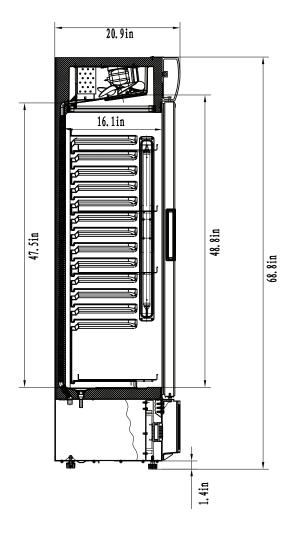

#### **Dimensions**

| Depth         21           Width         21           Height         68.75           Interior Depth         16.1           Interior Width         17.5           Interior Height         48.8           Shelf Width         17.7           Shelf Depth         14.1           Depth Including Handles         20.9           Depth Excluding Handles         20.9           Depth Less Door         16.1           Depth With Door Open 90 Degrees         38.3           Power Cord Length         70.8           Minimum Back Air Clearance         4 in.           Minimum Side Air Clearance         4 in. |                                 |       |
|----------------------------------------------------------------------------------------------------------------------------------------------------------------------------------------------------------------------------------------------------------------------------------------------------------------------------------------------------------------------------------------------------------------------------------------------------------------------------------------------------------------------------------------------------------------------------------------------------------------|---------------------------------|-------|
| Height 68.75 Interior Depth 16.1 Interior Width 17.5 Interior Height 48.8 Shelf Width 17.7 Shelf Depth 14.1 Depth Including Handles 20.9 Depth Excluding Handles 20.9 Depth Less Door 16.1 Depth With Door Open 90 Degrees 38.3 Power Cord Length 70.8 Minimum Back Air Clearance 4 in.                                                                                                                                                                                                                                                                                                                        | Depth                           | 21    |
| Interior Depth         16.1           Interior Width         17.5           Interior Height         48.8           Shelf Width         17.7           Shelf Depth         14.1           Depth Including Handles         20.9           Depth Excluding Handles         20.9           Depth Less Door         16.1           Depth With Door Open 90 Degrees         38.3           Power Cord Length         70.8           Minimum Back Air Clearance         4 in.                                                                                                                                         | Width                           | 21    |
| Interior Width 17.5 Interior Height 48.8 Shelf Width 17.7 Shelf Depth 14.1 Depth Including Handles 20.9 Depth Excluding Handles 20.9 Depth Less Door 16.1 Depth With Door Open 90 Degrees 38.3 Power Cord Length 70.8 Minimum Back Air Clearance 4 in.                                                                                                                                                                                                                                                                                                                                                         | Height                          | 68.75 |
| Interior Height 48.8  Shelf Width 17.7  Shelf Depth 14.1  Depth Including Handles 20.9  Depth Excluding Handles 20.9  Depth Less Door 16.1  Depth With Door Open 90 Degrees 38.3  Power Cord Length 70.8  Minimum Back Air Clearance 4 in.                                                                                                                                                                                                                                                                                                                                                                     | Interior Depth                  | 16.1  |
| Shelf Width 17.7 Shelf Depth 14.1 Depth Including Handles 20.9 Depth Excluding Handles 20.9 Depth Less Door 16.1 Depth With Door Open 90 Degrees 38.3 Power Cord Length 70.8 Minimum Back Air Clearance 4 in.                                                                                                                                                                                                                                                                                                                                                                                                  | Interior Width                  | 17.5  |
| Shelf Depth 14.1  Depth Including Handles 20.9  Depth Excluding Handles 20.9  Depth Less Door 16.1  Depth With Door Open 90 Degrees 38.3  Power Cord Length 70.8  Minimum Back Air Clearance 4 in.                                                                                                                                                                                                                                                                                                                                                                                                             | Interior Height                 | 48.8  |
| Depth Including Handles 20.9 Depth Excluding Handles 20.9 Depth Less Door 16.1 Depth With Door Open 90 Degrees 38.3 Power Cord Length 70.8 Minimum Back Air Clearance 4 in.                                                                                                                                                                                                                                                                                                                                                                                                                                    | Shelf Width                     | 17.7  |
| Depth Excluding Handles 20.9 Depth Less Door 16.1 Depth With Door Open 90 Degrees 38.3 Power Cord Length 70.8 Minimum Back Air Clearance 4 in.                                                                                                                                                                                                                                                                                                                                                                                                                                                                 | Shelf Depth                     | 14.1  |
| Depth Less Door 16.1 Depth With Door Open 90 Degrees 38.3 Power Cord Length 70.8 Minimum Back Air Clearance 4 in.                                                                                                                                                                                                                                                                                                                                                                                                                                                                                              | Depth Including Handles         | 20.9  |
| Depth With Door Open 90 Degrees 38.3  Power Cord Length 70.8  Minimum Back Air Clearance 4 in.                                                                                                                                                                                                                                                                                                                                                                                                                                                                                                                 | Depth Excluding Handles         | 20.9  |
| Power Cord Length 70.8 Minimum Back Air Clearance 4 in.                                                                                                                                                                                                                                                                                                                                                                                                                                                                                                                                                        | Depth Less Door                 | 16.1  |
| Minimum Back Air Clearance 4 in.                                                                                                                                                                                                                                                                                                                                                                                                                                                                                                                                                                               | Depth With Door Open 90 Degrees | 38.3  |
| 7.11.                                                                                                                                                                                                                                                                                                                                                                                                                                                                                                                                                                                                          | Power Cord Length               | 70.8  |
| Minimum Side Air Clearance 4 in                                                                                                                                                                                                                                                                                                                                                                                                                                                                                                                                                                                | Minimum Back Air Clearance      | 4 in. |
| 1 1111                                                                                                                                                                                                                                                                                                                                                                                                                                                                                                                                                                                                         | Minimum Side Air Clearance      | 4 in. |

### **Plan View**