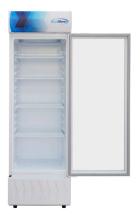

# **SPEC SHEET**

### KoolMore 22 in. One-Door Commercial Merchandiser Refrigerator in White, 9 Cu. Ft.

SKU: KM-MDR-9CPWH

#### **FEATURES**

- Automatic Defrost and Dynamic Cooling System.
- · Sleek White Design
- · LED Interior Illumination.
- · Double-Sided, Double-Layer Tempered Glass.
- · Adjustable Shelving.
- Self-Evaporation Water Tray







#### **CLOSE UP IMAGES**









## TECHNICAL SPECS

#### **Dimensions**

| Depth         21           Width         21           Height         68.75           Interior Depth         16.1           Interior Width         17.5           Interior Height         48.8           Shelf Width         17.7           Shelf Depth         14.1           Depth Including Handles         20.9           Depth Excluding Handles         20.9           Depth Less Door         16.1           Depth With Door Open 90 Degrees         38.3           Power Cord Length         70.8           Minimum Back Air Clearance         4 in.           Minimum Side Air Clearance         4 in. |                                 |       |
|-----------------------------------------------------------------------------------