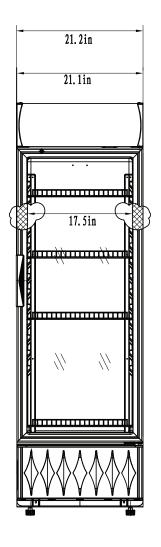

### **Plan View**

#### **Dimensions**

| Depth         21           Width         21           Height         68.75           Interior Depth         16.1           Interior Width         17.5           Interior Height         48.8           Shelf Width         17.7           Shelf Depth         14.1           Depth Including Handles         20.9           Depth Excluding Handles         20.9           Depth Less Door         16.1           Depth With Door Open 90 Degrees         38.3           Power Cord Length         70.8           Minimum Back Air Clearance         4 in.           Minimum Side Air Clearance         4 in. |                                 |       |
|----------------------------------------------------------------------------------------------------------------------------------------------------------------------------------------------------------------------------------------------------------------------------------------------------------------------------------------------------------------------------------------------------------------------------------------------------------------------------------------------------------------------------------------------------------------------------------------------------------------|---------------------------------|-------|
| Height 68.75 Interior Depth 16.1 Interior Width 17.5 Interior Height 48.8 Shelf Width 17.7 Shelf Depth 14.1 Depth Including Handles 20.9 Depth Excluding Handles 20.9 Depth Less Door 16.1 Depth With Door Open 90 Degrees 38.3 Power Cord Length 70.8 Minimum Back Air Clearance 4 in.                                                                                                                                                                                                                                                                                                                        | Depth                           | 21    |
| Interior Depth         16.1           Interior Width         17.5           Interior Height         48.8           Shelf Width         17.7           Shelf Depth         14.1           Depth Including Handles         20.9           Depth Excluding Handles         20.9           Depth Less Door         16.1           Depth With Door Open 90 Degrees         38.3           Power Cord Length         70.8           Minimum Back Air Clearance         4 in.                                                                                                                                         | Width                           | 21    |
| Interior Width 17.5 Interior Height 48.8 Shelf Width 17.7 Shelf Depth 14.1 Depth Including Handles 20.9 Depth Excluding Handles 20.9 Depth Less Door 16.1 Depth With Door Open 90 Degrees 38.3 Power Cord Length 70.8 Minimum Back Air Clearance 4 in.                                                                                                                                                                                                                                                                                                                                                         | Height                          | 68.75 |
| Interior Height 48.8  Shelf Width 17.7  Shelf Depth 14.1  Depth Including Handles 20.9  Depth Excluding Handles 20.9  Depth Less Door 16.1  Depth With Door Open 90 Degrees 38.3  Power Cord Length 70.8  Minimum Back Air Clearance 4 in.                                                                                                                                                                                                                                                                                                                                                                     | Interior Depth                  | 16.1  |
| Shelf Width 17.7 Shelf Depth 14.1 Depth Including Handles 20.9 Depth Excluding Handles 20.9 Depth Less Door 16.1 Depth With Door Open 90 Degrees 38.3 Power Cord Length 70.8 Minimum Back Air Clearance 4 in.                                                                                                                                                                                                                                                                                                                                                                                                  | Interior Width                  | 17.5  |
| Shelf Depth 14.1  Depth Including Handles 20.9  Depth Excluding Handles 20.9  Depth Less Door 16.1  Depth With Door Open 90 Degrees 38.3  Power Cord Length 70.8  Minimum Back Air Clearance 4 in.                                                                                                                                                                                                                                                                                                                                                                                                             | Interior Height                 | 48.8  |
| Depth Including Handles 20.9 Depth Excluding Handles 20.9 Depth Less Door 16.1 Depth With Door Open 90 Degrees 38.3 Power Cord Length 70.8 Minimum Back Air Clearance 4 in.                                                                                                                                                                                                                                                                                                                                                                                                                                    | Shelf Width                     | 17.7  |
| Depth Excluding Handles 20.9 Depth Less Door 16.1 Depth With Door Open 90 Degrees 38.3 Power Cord Length 70.8 Minimum Back Air Clearance 4 in.                                                                                                                                                                                                                                                                                                                                                                                                                                                                 | Shelf Depth                     | 14.1  |
| Depth Less Door 16.1 Depth With Door Open 90 Degrees 38.3 Power Cord Length 70.8 Minimum Back Air Clearance 4 in.                                                                                                                                                                                                                                                                                                                                                                                                                                                                                              | Depth Including Handles         | 20.9  |
| Depth With Door Open 90 Degrees 38.3  Power Cord Length 70.8  Minimum Back Air Clearance 4 in.                                                                                                                                                                                                                                                                                                                                                                                                                                                                                                                 | Depth Excluding Handles         | 20.9  |
| Power Cord Length 70.8 Minimum Back Air Clearance 4 in.                                                                                                                                                                                                                                                                                                                                                                                                                                                                                                                                                        | Depth Less Door                 | 16.1  |
| Minimum Back Air Clearance 4 in.                                                                                                                                                                                                                                                                                                                                                                                                                                                                                                                                                                               | Depth With Door Open 90 Degrees | 38.3  |
| 7.11.                                                                                                                                                                                                                                                                                                                                                                                                                                                                                                                                                                                                          | Power Cord Length               | 70.8  |
| Minimum Side Air Clearance 4 in                                                                                                                                                                                                                                                                                                                                                                                                                                                                                                                                                                                | Minimum Back Air Clearance      | 4 in. |
| 1 1111                                                                                                                                                                                                                                                                                                                                                                                                                                                                                                                                                                                                         | Minimum Side Air Clearance      | 4 in. |