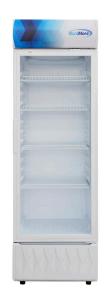

### KoolMore 22 in. One-Door Commercial Merchandiser Refrigerator in White, 9 Cu. Ft.

SKU: KM-MDR-9CPWH

#### **FEATURES**

- Automatic Defrost and Dynamic Cooling System.
- · Sleek White Design
- · LED Interior Illumination.
- · Double-Sided, Double-Layer Tempered Glass.
- · Adjustable Shelving.
- Self-Evaporation Water Tray