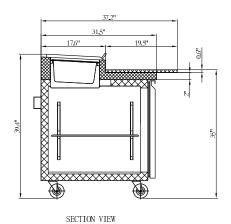

## **FEATURES**

- Craft Pizza Like the Professionals: An all-in-one pizza prep station with cold refrigeration, designed for crafting pizza efficiently, supporting five individual food pans (not included) with refrigerated cold storage beneath.
- Easy-Clean Surfaces: Features high-quality stainless steel for durability and ease of cleaning, essential for proper hygiene and food safety.
- Temperature Range: Maintains a consistent temperature between 33°F and 40°F.
- Auto/Cycle Defrost: Equipped with an auto/cycle defrost system for hassle-free maintenance.
- Side-Mounted Compressor: For optimal performance and space efficiency.
- ETL Certification: Ensures compliance with safety standards.
- Built-In Full-Length Cutting Board: Provides a convenient surface for pizza preparation.
- Expanded Cold Storage Space: Offers ample room for ingredients and toppings.
- Protective Rail Lid Food Cover: Keeps food items fresh and protected.

| Specification               | Detail                   |
|-----------------------------|--------------------------|
| Construction                | Stainless-Steel          |
| Compressor Location         | Side Mounted             |
| Defrost Type                | Auto / Cycle             |
| Temperature Range           | 33°F-40°F                |
| Certifications              | ETL Listed               |
| Color/Finish                | Stainless Steel          |
| Commercial/Residential      | COMMERCIAL               |
| Cubic Feet                  | 10                       |
| Depth (Excluding Handles)   | 31.49 in                 |
| Door Style                  | Solid Door               |
| Height to Top of Door Hinge | 33 in                    |
| Interior Dimensions (WxHxD) | 27.59 x 22.91 x 27.16 in |
| Number of Doors             | 1 Door                   |
| Number of Shelves           | 1                        |
| Plug Type                   | NEMA 5-15P               |
| Refrigerant Type            | R-290                    |
| Shelf Material Type         | Wire                     |
| Temperature Range           | 33 - 40 Degrees F        |
| Voltage                     | 120                      |