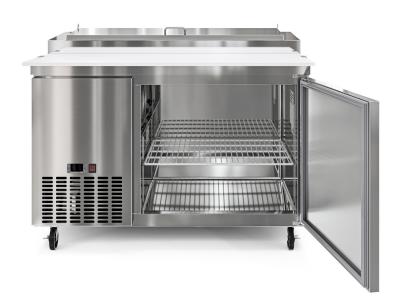

## **FEATURES**

- Craft Pizza Like the Professionals: An all-in-one pizza prep station with cold refrigeration, designed for crafting pizza efficiently, supporting five individual food pans (not included) with refrigerated cold storage beneath.
- Easy-Clean Surfaces: Features high-quality stainless steel for durability and ease of cleaning, essential for proper hygiene and food safety.
- Temperature Range: Maintains a consistent temperature between 33°F and 40°F.
- Auto/Cycle Defrost: Equipped with an auto/cycle defrost system for hassle-free maintenance.
- Side-Mounted Compressor: For optimal performance and space efficiency.
- ETL Certification: Ensures compliance with safety standards.
- Built-In Full-Length Cutting Board: Provides a convenient surface for pizza preparation.
- Expanded Cold Storage Space: Offers ample room for ingredients and toppings.
- Protective Rail Lid Food Cover: Keeps food items fresh and protected.

| Specification               | Detail                   |
|-----------------------------|--------------------------|
| Construction                | Stainless-Steel          |
| Compressor Location         | Side Mounted             |
| Defrost Type                | Auto / Cycle             |
| Temperature Range           | 33°F-40°F                |
| Certifications              | ETL Listed               |
| Color/Finish                | Stainless Steel          |
| Commercial/Residential      | COMMERCIAL               |
| Cubic Feet                  | 10                       |
| Depth (Excluding Handles)   | 31.49 in                 |
| Door Style                  | Solid Door               |
| Height to Top of Door Hinge | 33 in                    |
| Interior Dimensions (WxHxD) | 27.59 x 22.91 x 27.16 in |
| Number of Doors             | 1 Door                   |
| Number of Shelves           | 1                        |
| Plug Type                   | NEMA 5-15P               |
| Refrigerant Type            | R-290                    |
| Shelf Material Type         | Wire                     |
| Temperature Range           | 33 - 40 Degrees F        |
| Voltage                     | 120                      |