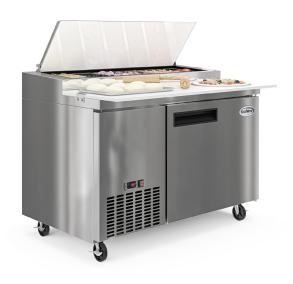

## **KoolMore 50 in. One Door Commercial Pizza Prep Refrigerator in Stainless-Steel**

SKU: KM-RPPS-1DSS

## **FEATURES**

- Craft Pizza Like the Professionals: An all-in-one pizza prep station with cold refrigeration, designed for crafting pizza efficiently, supporting five individual food pans (not included) with refrigerated cold storage beneath.
- Easy-Clean Surfaces: Features high-quality stainless steel for durability and ease of cleaning, essential for proper hygiene and food safety.
- Temperature Range: Maintains a consistent temperature between 33°F and 40°F.
- Auto/Cycle Defrost: Equipped with an auto/cycle defrost system for hassle-free maintenance.
- Side-Mounted Compressor: For optimal performance and space efficiency.
- ETL Certification: Ensures compliance with safety standards.
- Built-In Full-Length Cutting Board: Provides a convenient surface for pizza preparation.
- Expanded Cold Storage Space: Offers ample room for ingredients and toppings.
- Protective Rail Lid Food Cover: Keeps food items fresh and protected.