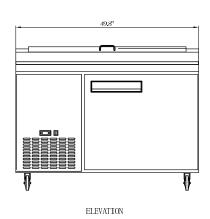

| Specification               | Detail                   |
|-----------------------------|--------------------------|
| Construction                | Stainless-Steel          |
| Compressor Location         | Side Mounted             |
| Defrost Type                | Auto / Cycle             |
| Temperature Range           | 33°F-40°F                |
| Certifications              | ETL Listed               |
| Color/Finish                | Stainless Steel          |
| Commercial/Residential      | COMMERCIAL               |
| Cubic Feet                  | 10                       |
| Depth (Excluding Handles)   | 31.49 in                 |
| Door Style                  | Solid Door               |
| Height to Top of Door Hinge | 33 in                    |
| Interior Dimensions (WxHxD) | 27.59 x 22.91 x 27.16 in |
| Number of Doors             | 1 Door                   |
| Number of Shelves           | 1                        |
| Plug Type                   | NEMA 5-15P               |
| Refrigerant Type            | R-290                    |
| Shelf Material Type         | Wire                     |
| Temperature Range           | 33 - 40 Degrees F        |
| Voltage                     | 120                      |