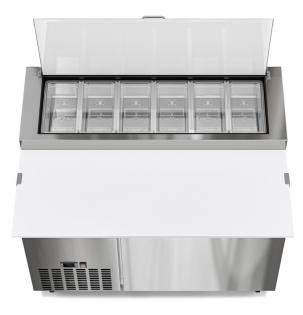

## **FEATURES**

- Craft Pizza Like the Professionals: An all-in-one pizza prep station with cold refrigeration, designed for crafting pizza efficiently, supporting five individual food pans (not included) with refrigerated cold storage beneath.
- Easy-Clean Surfaces: Features high-quality stainless steel for durability and ease of cleaning, essential for proper hygiene and food safety.
- Temperature Range: Maintains a consistent temperature between 33°F and 40°F.
- Auto/Cycle Defrost: Equipped with an auto/cycle defrost system for hassle-free maintenance.
- Side-Mounted Compressor: For optimal performance and space efficiency.
- ETL Certification: Ensures compliance with safety standards.
- Built-In Full-Length Cutting Board: Provides a convenient surface for pizza preparation.
- Expanded Cold Storage Space: Offers ample room for ingredients and toppings.
- Protective Rail Lid Food Cover: Keeps food items fresh and protected.