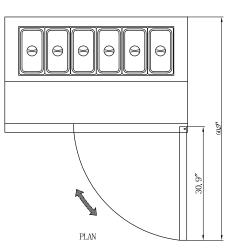

## **FEATURES**

- Craft Pizza Like the Professionals: An all-in-one pizza prep station with cold refrigeration, designed for crafting pizza efficiently, supporting five individual food pans (not included) with refrigerated cold storage beneath.
- Easy-Clean Surfaces: Features high-quality stainless steel for durability and ease of cleaning, essential for proper hygiene and food safety.
- Temperature Range: Maintains a consistent temperature between 33°F and 40°F.
- Auto/Cycle Defrost: Equipped with an auto/cycle defrost system for hassle-free maintenance.
- Side-Mounted Compressor: For optimal performance and space efficiency.
- ETL Certification: Ensures compliance with safety standards.
- Built-In Full-Length Cutting Board: Provides a convenient surface for pizza preparation.
- Expanded Cold Storage Space: Offers ample room for ingredients and toppings.
- Protective Rail Lid Food Cover: Keeps food items fresh and protected.

| Specification               | Detail                   |
|-----------------------------|--------------------------|
| Construction                | Stainless-Steel          |
| Compressor Location         | Side Mounted             |
| Defrost Type                | Auto / Cycle             |
| Temperature Range           | 33°F-40°F                |
| Certifications              | ETL Listed               |
| Color/Finish                | Stainless Steel          |
| Commercial/Residential      | COMMERCIAL               |
| Cubic Feet                  | 10                       |
| Depth (Excluding Handles)   | 31.49 in                 |
| Door Style                  | Solid Door               |
| Height to Top of Door Hinge | 33 in                    |
| Interior Dimensions (WxHxD) | 27.59 x 22.91 x 27.16 in |
| Number of Doors             | 1 Door                   |
| Number of Shelves           | 1                        |
| Plug Type                   | NEMA 5-15P               |
| Refrigerant Type            | R-290                    |
| Shelf Material Type         | Wire                     |
| Temperature Range           | 33 - 40 Degrees F        |
| Voltage                     | 120                      |