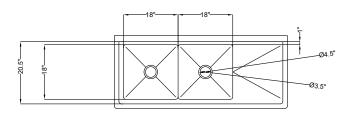

#### Dimensions

| Length                                 | 56.89           |
|----------------------------------------|-----------------|
| Width                                  | 23.94           |
| Height                                 | 43.11           |
| Weight (lbs)                           | 57              |
| DxWxH of Bowl 1                        | 18"x18"x14"     |
| DxWxH of Bowl 2                        | 18"x18"x14"     |
| Space Between Basins                   | 1.2"            |
| Height From Floor to Bottom of Basin   | 19.44           |
| Height From Floor to Top of Basin      | 33.46           |
| Legs Height                            | 18.11           |
| Left Drainboard Length                 | N/A             |
| Right Drainboard Length                | 17.99           |
| Backsplash Size                        | 9.72            |
| Features & Materials                   |                 |
| Exterior Material                      | stainless steel |
| Color Finish                           | silver gray     |
| Drain Included                         | Yes             |
| Number of Basins                       | 2               |
| Angle of Downward Incline in Basin     | 2 degrees       |
| Angle of Downward Incline of Dashboard | 6 degrees       |
| Legs Adjustable                        | Yes             |
| Certifications                         |                 |
| Certifications                         | NSF             |