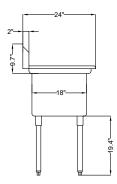

#### Dimensions

| Length                                 | 56.89           |
|----------------------------------------|-----------------|
| Width                                  | 23.94           |
| Height                                 | 43.11           |
| Weight (lbs)                           | 57              |
| DxWxH of Bowl 1                        | 18"x18"x14"     |
| DxWxH of Bowl 2                        | 18"x18"x14"     |
| Space Between Basins                   | 1.2"            |
| Height From Floor to Bottom of Basin   | 19.44           |
| Height From Floor to Top of Basin      | 33.46           |
| Legs Height                            | 18.11           |
| Left Drainboard Length                 | N/A             |
| Right Drainboard Length                | 17.99           |
| Backsplash Size                        | 9.72            |
| Features & Materials                   |                 |
| Exterior Material                      | stainless steel |
| Color Finish                           | silver gray     |
| Drain Included                         | Yes             |
| Number of Basins                       | 2               |
| Angle of Downward Incline in Basin     | 2 degrees       |
| Angle of Downward Incline of Dashboard | 6 degrees       |
| Legs Adjustable                        | Yes             |
| Certifications                         |                 |
| Certifications                         | NSF             |