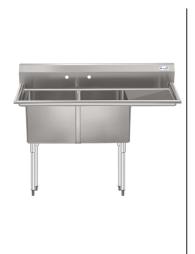

### KoolMore 57 in. 18-Gauge 2-Compartment Commercial Sink with Backsplash and 18 in. Right Drainboard, Bowl Dimensions 18"x18"x14" in Stainless-Steel

#### Model:KM-SB181814-18R3

#### Dimensions

| Length                                 | 56.89           |
|----------------------------------------|-----------------|
| Width                                  | 23.94           |
| Height                                 | 43.11           |
| Weight (lbs)                           | 57              |
| DxWxH of Bowl 1                        | 18"x18"x14"     |
| DxWxH of Bowl 2                        | 18"x18"x14"     |
| Space Between Basins                   | 1.2"            |
| Height From Floor to Bottom of Basin   | 19.44           |
| Height From Floor to Top of Basin      | 33.46           |
| Legs Height                            | 18.11           |
| Left Drainboard Length                 | N/A             |
| Right Drainboard Length                | 17.99           |
| Backsplash Size                        | 9.72            |
| Features & Materials                   |                 |
| Exterior Material                      | stainless steel |
| Color Finish                           | silver gray     |
| Drain Included                         | Yes             |
| Number of Basins                       | 2               |
| Angle of Downward Incline in Basin     | 2 degrees       |
| Angle of Downward Incline of Dashboard | 6 degrees       |
| Legs Adjustable                        | Yes             |
| Certifications                         |                 |
| Certifications                         | NSF             |