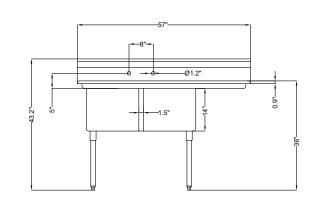

#### Dimensions

| Length                                 | 56.89           |
|----------------------------------------|-----------------|
| Width                                  | 23.94           |
| Height                                 | 43.11           |
| Weight (lbs)                           | 57              |
| DxWxH of Bowl 1                        | 18"x18"x14"     |
| DxWxH of Bowl 2                        | 18"x18"x14"     |
| Space Between Basins                   | 1.2"            |
| Height From Floor to Bottom of Basin   | 19.44           |
| Height From Floor to Top of Basin      | 33.46           |
| Legs Height                            | 18.11           |
| Left Drainboard Length                 | N/A             |
| Right Drainboard Length                | 17.99           |
| Backsplash Size                        | 9.72            |
| Features & Materials                   |                 |
| Exterior Material                      | stainless steel |
| Color Finish                           | silver gray     |
| Drain Included                         | Yes             |
| Number of Basins                       | 2               |
| Angle of Downward Incline in Basin     | 2 degrees       |
| Angle of Downward Incline of Dashboard | 6 degrees       |
| Legs Adjustable                        | Yes             |
| Certifications                         |                 |
| Certifications                         | NSF             |