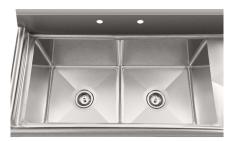

# **SPEC SHEET**

### KoolMore 57 in. 18-Gauge 2-Compartment Commercial Sink with Backsplash and 18 in. Right Drainboard, Bowl Dimensions 18"x18"x14" in Stainless-Steel

#### Model:KM-SB181814-18R3

### FEATURES

- NSF certified for sanitation and food safety
- Seamless stainless steel construction for hygiene and easy cleaning
- Corrosion-resistant finish maintains pristine appearance
- Eco-friendly materials and manufacturing processes
- Large capacity design accommodates diverse kitchen tasks
- Wall-mounted installation option for space-saving solutions
- Ergonomic design promotes comfort and efficiency.





#### **CLOSE UP IMAGES**







## **TECHNICAL SPECS**

#### Dimensions

| Length                                 | 56.89           |
|----------------------------------------|-----------------|
| Width                                  | 23.94           |
| Height                                 | 43.11           |
| Weight (lbs)                           | 57              |
| DxWxH of Bowl 1                        | 18"x18"x14"     |
| DxWxH of Bowl 2                        | 18"x18"x14"     |
| Space Between Basins                   | 1.2"            |
| Height From Floor to Bottom of Basin   | 19.44           |
| Height From Floor to Top of Basin      | 33.46           |
| Legs Height                            | 18.11           |
| Left Drainboard Length                 | N/A             |
| Right Drainboard Length