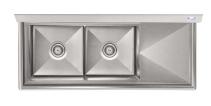

### KoolMore 57 in. 18-Gauge 2-Compartment Commercial Sink with Backsplash and 18 in. Right Drainboard, Bowl Dimensions 18"x18"x14" in Stainless-Steel

#### Dimensions

| Length                                 | 56.89           |
|----------------------------------------|-----------------|
| Width                                  | 23.94           |
| Height                                 | 43.11           |
| Weight (lbs)                           | 57              |
| DxWxH of Bowl 1                        | 18"x18"x14"     |
| DxWxH of Bowl 2                        | 18"x18"x14"     |
| Space Between Basins                   | 1.2"            |
| Height From Floor to Bottom of Basin   | 19.44           |
| Height From Floor to Top of Basin      | 33.46           |
| Legs Height                            | 18.11           |
| Left Drainboard Length                 | N/A             |
| Right Drainboard Length                | 17.99           |
| Backsplash Size                        | 9.72            |
| Features & Materials                   |                 |
| Exterior Material                      | stainless steel |
| Color Finish                           | silver gray     |
| Drain Included                         | Yes             |
| Number of Basins                       | 2               |
| Angle of Downward Incline in Basin     | 2 degrees       |
| Angle of Downward Incline of Dashboard | 6 degrees       |
| Legs Adjustable                        | Yes             |
| Certifications                         |                 |
| Certifications                         | NSF             |