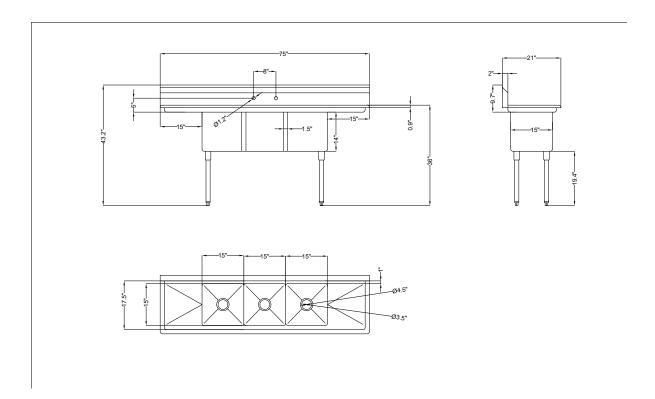

### **Dimensions**

| Length                               | 75       |
|--------------------------------------|----------|
| Width                                | 21       |
| Height                               | 43.2     |
| Weight Lbs                           | 83.5     |
| DxWxH of bowl1                       | 15x15x14 |
| DxHxH of bowl2                       | 15x15x14 |
| DxHxH of bowl3                       | 15x15x14 |
| Space Between Basins                 | 1.2      |
| Height From Floor To Bottom Of Basin | 19.44    |
| Height From Floor To Top Of Basin    | 33.5     |
| Legs Height                          | 19.4     |
| L Drainboard Length                  | 15       |
| R Drainboard Length                  | 15       |
| Backsplash Size                      | 9.7      |

#### **Features & Materials**

| Exterior Material                      | 304 Stainless-Steel          |
|----------------------------------------|------------------------------|
| Color Finish                           | Stainless-Steel              |
| Drain Included                         | Yes                          |
| Number Of Basins                       | 3                            |
| Angle Of Downward Incline In Basin     | 2 Degrees                    |
| Angle Of Downward Incline Of Dashboard | 6 Degrees                    |
| Legs Adjustable                        | 1 in.                        |
| Feet Material                          | Plastic bullet feet          |
| Gauge Of Stainless Steel               | 16                           |
| Certifications                         | NSF Certified for Sanitation |

### **Plan View**