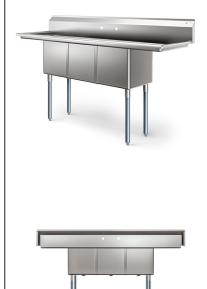

# **KoolMore 75 in Three Compartment Commercial Sink, Bowl Size 15x15x14, 16 Gauge Stainless-Steel with 2 Drainboards**

Model: KM-SC151514-15B316

#### **FEATURES**

- Commercial Restaurant Sink
- · Large Three-Basin Design
- 304 Stainless Steel (16-Gauge)
- Dual Drainboards (Sides)
- · Rust and Corrosion Resistant
- · Raised Drainboard Edge
- 3-Compartment Commercial Sink
- · Large, Easy-to-Setup Design