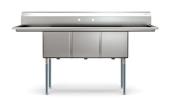

# **KoolMore 75 in Three Compartment Commercial Sink, Bowl Size 15x15x14, 16 Gauge Stainless-Steel with 2 Drainboards**

Model: KM-SC151514-15B316

#### **FEATURES**

- Commercial Restaurant Sink
- · Large Three-Basin Design
- 304 Stainless Steel (16-Gauge)
- Dual Drainboards (Sides)
- · Rust and Corrosion Resistant
- · Raised Drainboard Edge
- 3-Compartment Commercial Sink
- · Large, Easy-to-Setup Design