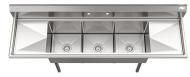

### **Plan View**

### **Dimensions**

| Length                               | 75       |
|--------------------------------------|----------|
| Width                                | 21       |
| Height                               | 43.2     |
| Weight Lbs                           | 83.5     |
| DxWxH of bowl1                       | 15x15x14 |
| DxHxH of bowl2                       | 15x15x14 |
| DxHxH of bowl3                       | 15x15x14 |
| Space Between Basins                 | 1.2      |
| Height From Floor To Bottom Of Basin | 19.44    |
| Height From Floor To Top Of Basin    | 33.5     |
| Legs Height                          | 19.4     |
| L Drainboard Length                  | 15       |
| R Drainboard Length                  | 15       |
| Backsplash Size                      | 9.7      |