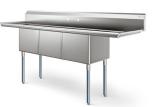

## KoolMore 90 in. Three Compartment Commercial Sink Bowl Size 18x18x14 18-Gauge Stainless-Steel with 2 Drainboards

Model: KM-SC181814-18B3

### **FEATURES**

- Large Three-Basin Design
- Raised Drainboard Edge
- Commercial Restaurant Sink
- Rust and corrosion resistant
- Heavy-Duty 18-Gauge Stainless-Steel