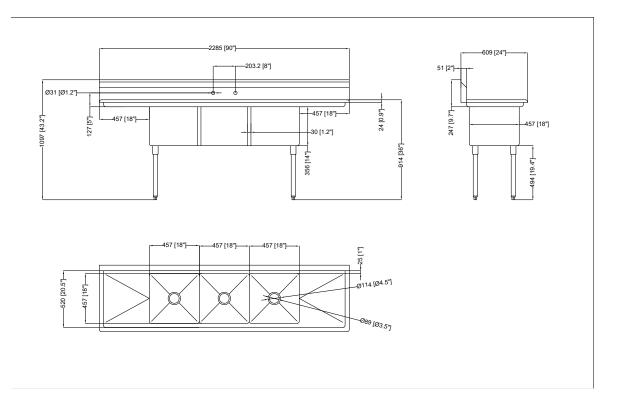

## KoolMore 90 in. Three Compartment Commercial Sink Bowl Size 18x18x14 18-Gauge Stainless-Steel with 2 Drainboards

Model: KM-SC181814-18B3

### Dimensions

| Length                               | 90       |
|--------------------------------------|----------|
| Width                                | 24       |
| Height                               | 43.2     |
| Weight Lbs                           | 82.8     |
| DxWxH of bowl1                       | 18x18x14 |
| DxHxH of bowl2                       | 18x18x14 |
| DxHxH of bowl3                       | 18x18x14 |
| Space Between Basins                 | 1.2      |
| Height From Floor To Bottom Of Basin | 19.44    |
| Height From Floor To Top Of Basin    | 33.5     |
| Legs Height                          | 19.4     |
| L Drainboard Length                  | 18       |
| R Drainboard Length                  | 18       |
| Backsplash Size                      | 9.7      |

### **Features & Materials**

| Exterior Material                      | 304 Stainless-Steel          |
|----------------------------------------|------------------------------|
| Color Finish                           | Stainless-Steel              |
| Drain Included                         | Yes                          |
| Number Of Basins                       | 3                            |
| Angle Of Downward Incline In Basin     | 2 Degrees                    |
| Angle Of Downward Incline Of Dashboard | 6 Degrees                    |
| Legs Adjustable                        | 1 in.                        |
| Feet Material                          | Plastic bullet feet          |
| Gauge Of Stainless Steel               | 18                           |
| Certifications                         | NSF Certified for Sanitation |