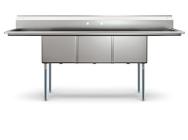

## KoolMore 90 in. Three Compartment Commercial Sink Bowl Size 18x18x14 18-Gauge Stainless-Steel with 2 Drainboards

Model: KM-SC181814-18B3

### **FEATURES**

- Large Three-Basin Design
- Raised Drainboard Edge
- Commercial Restaurant Sink
- Rust and corrosion resistant
- Heavy-Duty 18-Gauge Stainless-Steel