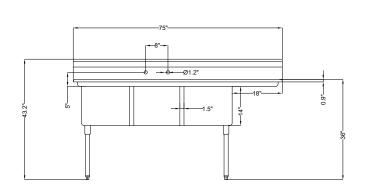

### **Dimensions**

| Length                               | 75       |
|--------------------------------------|----------|
| Width                                | 24       |
| Height                               | 43.2     |
| Weight Lbs                           | 77.05    |
| DxWxH of bowl1                       | 18x18x14 |
| DxHxH of bowl2                       | 18x18x14 |
| DxHxH of bowl3                       | 18x18x14 |
| Space Between Basins                 | 1.2      |
| Height From Floor To Bottom Of Basin | 19.44    |
| Height From Floor To Top Of Basin    | 33.5     |
| Legs Height                          | 19.4     |
| L Drainboard Length                  | NA       |
| R Drainboard Length                  | 18       |
| Backsplash Size                      | 9.7      |

#### **Features & Materials**

| Exterior Material                      | 304 Stainless-Steel          |
|----------------------------------------|------------------------------|
| Color Finish                           | Stainless-Steel              |
| Drain Included                         | Yes                          |
| Number Of Basins                       | 3                            |
| Angle Of Downward Incline In Basin     | 2 Degrees                    |
| Angle Of Downward Incline Of Dashboard | 6 Degrees                    |
| Legs Adjustable                        | 1 in.                        |
| Feet Material                          | Plastic bullet feet          |
| Gauge Of Stainless Steel               | 18                           |
| Certifications                         | NSF Certified for Sanitation |