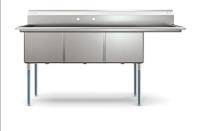

### KoolMore 75 in. Three Compartment Commercial Sink Bowl Size 18x18x14 Stainless-Steel 18 Gauge with Right Drainboard

Model: KM-SC181814-18R3

### **Dimensions**

| Length                               | 75       |
|--------------------------------------|----------|
| Width                                | 24       |
| Height                               | 43.2     |
| Weight Lbs                           | 77.05    |
| DxWxH of bowl1                       | 18x18x14 |
| DxHxH of bowl2                       | 18x18x14 |
| DxHxH of bowl3                       | 18x18x14 |
| Space Between Basins                 | 1.2      |
| Height From Floor To Bottom Of Basin | 19.44    |
| Height From Floor To Top Of Basin    | 33.5     |
| Legs Height                          | 19.4     |
| L Drainboard Length                  | NA       |
| R Drainboard Length                  | 18       |
| Backsplash Size                      | 9.7      |