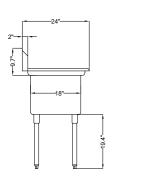

#### **CLOSE UP IMAGES**

### **Dimensions**

| Length                               | 75       |
|--------------------------------------|----------|
| Width                                | 24       |
| Height                               | 43.2     |
| Weight Lbs                           | 77.05    |
| DxWxH of bowl1                       | 18x18x14 |
| DxHxH of bowl2                       | 18x18x14 |
| DxHxH of bowl3                       | 18x18x14 |
| Space Between Basins                 | 1.2      |
| Height From Floor To Bottom Of Basin | 19.44    |
| Height From Floor To Top Of Basin    | 33.5     |
| Legs Height                          | 19.4     |
| L Drainboard Length                  | NA       |
| R Drainboard Length                  | 18       |
| Backsplash Size                      | 9.7      |