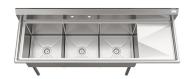

# SPEC SHEET

### KoolMore 75 in. Three Compartment Commercial Sink Bowl Size 18x18x14 Stainless-Steel 18 Gauge with Right Drainboard

Model: KM-SC181814-18R3

#### **FEATURES**

- · Large Three-Basin Design
- · Raised Drainboard Edge
- Commercial Restaurant Sink
- · Rust and corrosion resistant
- · Heavy-Duty 18-Gauge Stainless-Steel







#### **CLOSE UP IMAGES**



# **TECHNICAL SPECS**

### **Dimensions**

| Length                               | 75       |
|--------------------------------------|----------|
| Width                                | 24       |
| Height                               | 43.2     |
| Weight Lbs                           | 77.05    |
| DxWxH of bowl1                       | 18x18x14 |
| DxHxH of bowl2                       | 18x18x14 |
| DxHxH of bowl3                       | 18x18x14 |
| Space Between Basins                 | 1.2      |
| Height From Floor To Bottom Of Basin | 19.44    |
| Height From Floor To Top Of Basin    | 33.5     |
| Legs Height                          | 19.4     |
| L Drainboard Length                  | NA       |
| R Drainboard Length                  | 18       |
| Backsplash Size