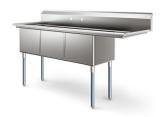

### KoolMore 75 in. Three Compartment Commercial Sink Bowl Size 18x18x14 Stainless-Steel 18 Gauge with Right Drainboard

Model: KM-SC181814-18R3

### **Dimensions**

| Length                               | 75       |
|--------------------------------------|----------|
| Width                                | 24       |
| Height                               | 43.2     |
| Weight Lbs                           | 77.05    |
| DxWxH of bowl1                       | 18x18x14 |
| DxHxH of bowl2                       | 18x18x14 |
| DxHxH of bowl3                       | 18x18x14 |
| Space Between Basins                 | 1.2      |
| Height From Floor To Bottom Of Basin | 19.44    |
| Height From Floor To Top Of Basin    | 33.5     |
| Legs Height                          | 19.4     |
| L Drainboard Length                  | NA       |
| R Drainboard Length                  | 18       |
| Backsplash Size                      | 9.7      |