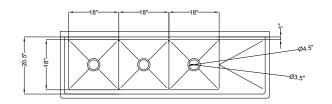

## **Plan View**

**CERTIFICATIONS** 

### **Dimensions**

| Length                               | 75       |
|--------------------------------------|----------|
| Width                                | 24       |
| Height                               | 43.2     |
| Weight Lbs                           | 77.05    |
| DxWxH of bowl1                       | 18x18x14 |
| DxHxH of bowl2                       | 18x18x14 |
| DxHxH of bowl3                       | 18x18x14 |
| Space Between Basins                 | 1.2      |
| Height From Floor To Bottom Of Basin | 19.44    |
| Height From Floor To Top Of Basin    | 33.5     |
| Legs Height                          | 19.4     |
| L Drainboard Length                  | NA       |
| R Drainboard Length                  | 18       |
| Backsplash Size                      | 9.7      |