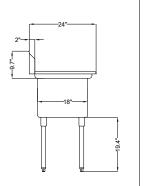

### **Dimensions**

| Length                               | 60       |
|--------------------------------------|----------|
| Width                                | 24       |
| Height                               | 43.2     |
| Weight Lbs                           | 70.5     |
| DxWxH of bowl1                       | 18x18x14 |
| DxHxH of bowl2                       | 18x18x14 |
| DxHxH of bowl3                       | 18x18x14 |
| Space Between Basins                 | 1.2      |
| Height From Floor To Bottom Of Basin | 19.44    |
| Height From Floor To Top Of Basin    | 33.5     |
| Legs Height                          | 19.4     |
| L Drainboard Length                  | NA       |
| R Drainboard Length                  | NA       |
| Backsplash Size                      | 9.7      |

#### **Features & Materials**

| Exterior Material                      | 304 Stainless-Steel          |
|----------------------------------------|------------------------------|
| Color Finish                           | Stainless-Steel              |
| Drain Included                         | Yes                          |
| Number Of Basins                       | 3                            |
| Angle Of Downward Incline In Basin     | 2 Degrees                    |
| Angle Of Downward Incline Of Dashboard | 6 Degrees                    |
| Legs Adjustable                        | 1 in.                        |
| Feet Material                          | Plastic bullet feet          |
| Gauge Of Stainless Steel               | 18                           |
| Certifications                         | NSF Certified for Sanitation |