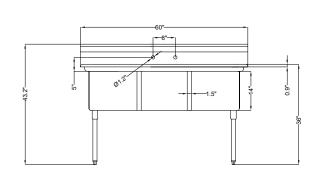

### **Dimensions**

| Length                               | 60       |
|--------------------------------------|----------|
| Width                                | 24       |
| Height                               | 43.2     |
| Weight Lbs                           | 70.5     |
| DxWxH of bowl1                       | 18x18x14 |
| DxHxH of bowl2                       | 18x18x14 |
| DxHxH of bowl3                       | 18x18x14 |
| Space Between Basins                 | 1.2      |
| Height From Floor To Bottom Of Basin | 19.44    |
| Height From Floor To Top Of Basin    | 33.5     |
| Legs Height                          | 19.4     |
| L Drainboard Length                  | NA       |
| R Drainboard Length                  | NA       |
| Backsplash Size                      | 9.7      |

#### **Features & Materials**

| Exterior Material                      | 304 Stainless-Steel          |
|----------------------------------------|------------------------------|
| Color Finish                           | Stainless-Steel              |
| Drain Included                         | Yes                          |
| Number Of Basins                       | 3                            |
| Angle Of Downward Incline In Basin     | 2 Degrees                    |
| Angle Of Downward Incline Of Dashboard | 6 Degrees                    |
| Legs Adjustable                        | 1 in.                        |
| Feet Material                          | Plastic bullet feet          |
| Gauge Of Stainless Steel               | 18                           |
| Certifications                         | NSF Certified for Sanitation |