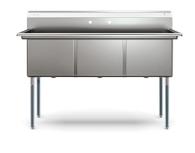

# **KoolMore 60 in. Three Compartment Commercial Sink Bowl Size 18x18x14 Stainless-Steel 18 Gauge**

Model: KM-SC181814-N3

#### **FEATURES**

- Large Three-Basin Design
- · Raised Drainboard Edge
- Commercial Restaurant Sink
- · Rust and corrosion resistant
- · Heavy-Duty 18-Gauge Stainless-Steel

### **Dimensions**

| Length                               | 60       |
|--------------------------------------|----------|
| Width                                | 24       |
| Height                               | 43.2     |
| Weight Lbs                           | 70.5     |
| DxWxH of bowl1                       | 18x18x14 |
| DxHxH of bowl2                       | 18x18x14 |
| DxHxH of bowl3                       | 18x18x14 |
| Space Between Basins                 | 1.2      |
| Height From Floor To Bottom Of Basin | 19.44    |
| Height From Floor To Top Of Basin    | 33.5     |
| Legs Height                          | 19.4     |
| L Drainboard Length                  | NA       |
| R Drainboard Length                  | NA       |
| Backsplash Size                      | 9.7      |