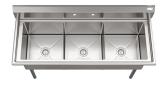

### **Plan View**

**CERTIFICATIONS** 

### **Dimensions**

| Length                               | 60       |
|--------------------------------------|----------|
| Width                                | 24       |
| Height                               | 43.2     |
| Weight Lbs                           | 70.5     |
| DxWxH of bowl1                       | 18x18x14 |
| DxHxH of bowl2                       | 18x18x14 |
| DxHxH of bowl3                       | 18x18x14 |
| Space Between Basins                 | 1.2      |
| Height From Floor To Bottom Of Basin | 19.44    |
| Height From Floor To Top Of Basin    | 33.5     |
| Legs Height                          | 19.4     |
| L Drainboard Length                  | NA       |
| R Drainboard Length                  | NA       |
| Backsplash Size                      | 9.7      |