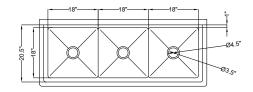

### **Plan View**

**CERTIFICATIONS** 

### **Dimensions**

| Length                               | 60       |
|--------------------------------------|----------|
| Width                                | 24       |
| Height                               | 43.2     |
| Weight Lbs                           | 70.5     |
| DxWxH of bowl1                       | 18x18x14 |
| DxHxH of bowl2                       | 18x18x14 |
| DxHxH of bowl3                       | 18x18x14 |
| Space Between Basins                 | 1.2      |
| Height From Floor To Bottom Of Basin | 19.44    |
| Height From Floor To Top Of Basin    | 33.5     |
| Legs Height                          | 19.4     |
| L Drainboard Length                  | NA       |
| R Drainboard Length                  | NA       |
| Backsplash Size                      | 9.7      |