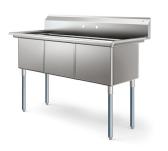

# **KoolMore 60 in. Three Compartment Commercial Sink Bowl Size 18x18x14 Stainless-Steel 18 Gauge**

Model: KM-SC181814-N3

#### **FEATURES**

- Large Three-Basin Design
- · Raised Drainboard Edge
- Commercial Restaurant Sink
- · Rust and corrosion resistant
- · Heavy-Duty 18-Gauge Stainless-Steel

#### **Features & Materials**

| Exterior Material                      | 304 Stainless-Steel          |
|----------------------------------------|------------------------------|
| Color Finish                           | Stainless-Steel              |
| Drain Included                         | Yes                          |
| Number Of Basins                       | 3                            |
| Angle Of Downward Incline In Basin     | 2 Degrees                    |
| Angle Of Downward Incline Of Dashboard | 6 Degrees                    |
| Legs Adjustable                        | 1 in.                        |
| Feet Material                          | Plastic bullet feet          |
| Gauge Of Stainless Steel               | 18                           |
| Certifications                         | NSF Certified for Sanitation |