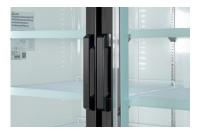

#### **CLOSE UP IMAGES**

#### **FEATURES**

- Beautiful safety shielded LED lighting on both sides of the middle door
- Digital temperature controls and display.
- · Independent Light Switch.
- Anti-fogging glass doors allow customers to easily see the merchandise.
- Black stainless-steel body..
- Twelve shelves with thirty-six shelf clips.
- Convenient clean-out drain built into the refrigerator floor.
- ETL Listed for Safety and Sanitation.