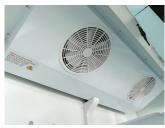

#### **CLOSE UP IMAGES**

#### **FEATURES**

- Beautiful safety shielded LED lighting on both sides of the middle door
- Digital temperature controls and display.
- · Independent Light Switch.
- Anti-fogging glass doors allow customers to easily see the merchandise.
- Black stainless-steel body..
- Twelve shelves with thirty-six shelf clips.
- Convenient clean-out drain built into the refrigerator floor.
- ETL Listed for Safety and Sanitation.