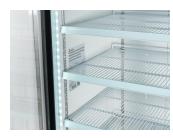

#### **CLOSE UP IMAGES**

#### **Capacity and Shelving**

| Number Of Shelves         | 12      |
|---------------------------|---------|
| Cubic Feet Capacity       | 58.2    |
| Individual Shelf Capacity | 88 lbs. |