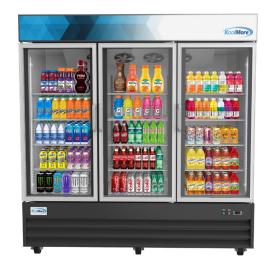

# KoolMore 78 in. Three-Door Merchandiser Refrigerator - 53 Cu Ft

SKU: MDR-3GD

#### **FEATURES**

- Beautiful safety shielded LED lighting on both sides of the middle door
- Digital temperature controls and display.
- · Independent Light Switch.
- Anti-fogging glass doors allow customers to easily see the merchandise.
- Black stainless-steel body..
- Twelve shelves with thirty-six shelf clips.
- Convenient clean-out drain built into the refrigerator floor.
- ETL Listed for Safety and Sanitation.