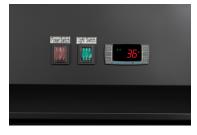

#### **FEATURES**

- Beautiful safety shielded LED lighting on both sides of the middle door
- Digital temperature controls and display.
- · Independent Light Switch.
- Anti-fogging glass doors allow customers to easily see the merchandise.
- Black stainless-steel body..
- Twelve shelves with thirty-six shelf clips.
- Convenient clean-out drain built into the refrigerator floor.
- ETL Listed for Safety and Sanitation.

#### **Temperature Controls**

| Temperature Control Type  | External Digital |
|---------------------------|------------------|
| Temperature Range         | 33-40 F          |
| Ambient Temperature Range | 90 F             |