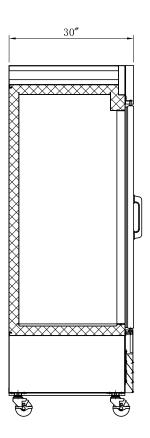

#### **Dimensions**

| Length          | 78.25            |
|-----------------|------------------|
| Width           | 30               |
| Height          | 80.75            |
| Interior Depth  | 23.625           |
| Interior Width  | 73.5             |
| Interior Height | 55.125           |
| Shelf Width     | 23.2 LR - 25.8 M |
| Shelf Depth     | 23               |