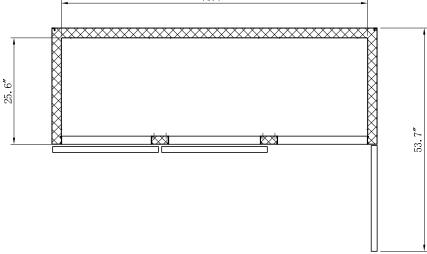

#### **Dimensions**

| Length          | 78.25            |
|-----------------|------------------|
| Width           | 30               |
| Height          | 80.75            |
| Interior Depth  | 23.625           |
| Interior Width  | 73.5             |
| Interior Height | 55.125           |
| Shelf Width     | 23.2 LR - 25.8 M |
| Shelf Depth     | 23               |

### **Plan View**