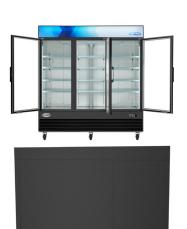

#### **FEATURES**

- Beautiful safety shielded LED lighting on both sides of the middle door
- Digital temperature controls and display.
- · Independent Light Switch.
- Anti-fogging glass doors allow customers to easily see the merchandise.
- Black stainless-steel body..
- Twelve shelves with thirty-six shelf clips.
- Convenient clean-out drain built into the refrigerator floor.
- ETL Listed for Safety and Sanitation.

#### **Features and Materials**

| Door Style          | Swing           |
|---------------------|-----------------|
| Number Of Doors     | 3               |
| Shelf Material Type | Epoxy Coated    |
| Interior Material   | Coated Aluminum |
| Exterior Material   | Painted Steel   |
| Light Type          | LED             |
| Casters             | 6               |
| Defrost Type        | Automatic       |