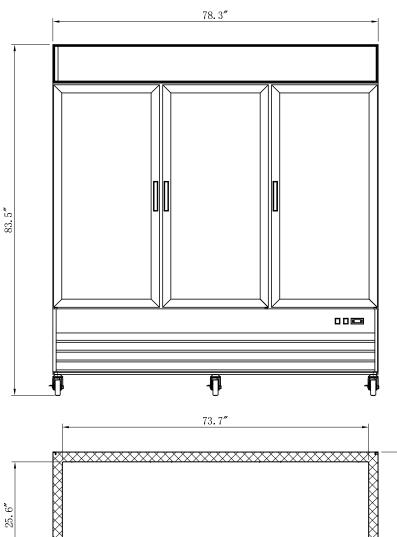

#### **Dimensions**

| Length          | 78.25            |
|-----------------|------------------|
| Width           | 30               |
| Height          | 80.75            |
| Interior Depth  | 23.625           |
| Interior Width  | 73.5             |
| Interior Height | 55.125           |
| Shelf Width     | 23.2 LR - 25.8 M |
| Shelf Depth     | 23               |

### **Plan View**