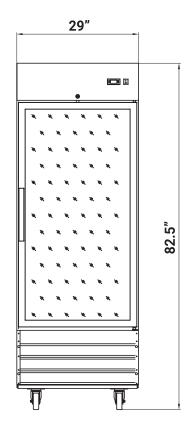

#### **Dimensions**

| Depth                           | 32.2 |
|---------------------------------|------|
| Width                           | 29   |
| Height                          | 82.5 |
| Interior Depth                  | 27.1 |
| Interior Width                  | 24.4 |
| Interior Height                 | 51.6 |
| Shelf Width                     | 23.6 |
| Shelf Depth                     | 23.2 |
| Depth Including Handles         | 33.4 |
| Depth Excluding Handles         | 32.2 |
| Depth Less Door                 | 29.4 |
| Depth With Door Open 90 Degrees | 59   |
| Power Cord Length               | 98.5 |