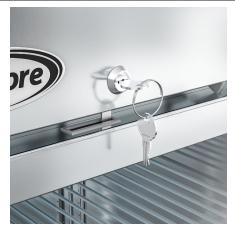

## **SPEC SHEET**

# KoolMore 29 in. One Glass Door Reach-In Freezer 23 cu ft.

SKU: RIF-1D-GD

#### **FEATURES**

- · Versatile, Accessible Storage Shelves.
- Both interior and exterior Clean Stainless-Steel Craftsmanship.
- Electronic Temperature Control.
- Environmentally Friendly and Energy Efficient.
- ETL listed for Safety and Sanitation.







#### **CLOSE UP IMAGES**







### TECHNICAL SPECS

#### **Dimensions**

| Depth                           | 32.2 |
|---------------------------------|------|
| Width                           | 29   |
| Height                          | 82.5 |
| Interior Depth                  | 27.1 |
| Interior Width                  | 24.4 |
| Interior Height                 | 51.6 |
| Shelf Width                     | 23.6 |
| Shelf Depth                     | 23.2 |
| Depth Including Handles         | 33.4 |
| Depth Excluding Handles         | 32.2 |
| Depth Less Door                 | 29.4 |
| Depth With Door Open 90 Degrees | 59   |
| Power Cord Length               | 98.5 |

### **Capacity**

| Gross Cubic Feet          | 23.1    |
|---------------------------|---------|
| Net Capacity Cu. Ft.      | 20.6    |
| Individual Sh