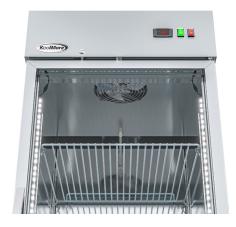

## **SPEC SHEET**

# KoolMore 29 in. One Glass Door Reach-In Freezer 23 cu ft.

SKU: RIF-1D-GD

#### **FEATURES**

- · Versatile, Accessible Storage Shelves.
- Both interior and exterior Clean Stainless-Steel Craftsmanship.
- Electronic Temperature Control.
- Environmentally Friendly and Energy Efficient.
- ETL listed for Safety and Sanitation.







#### **CLOSE UP IMAGES**







### TECHNICAL SPECS

#### **Dimensions**

| Depth                           | 32.2 |
|---------------------------------|------|
| Width                           | 29   |
| Height                          | 82.5 |
| Interior Depth                  | 27.1 |
| Interior Width                  | 24.4 |
| Interior Height                 | 51.6 |
| Shelf Width                     | 23.6 |
| Shelf Depth                     | 23.2 |
| Depth Including Handles         | 33.4 |
| Depth Excluding Handles         | 32.2 |
| Depth Less Door                 | 29.4 |
| Depth With Door Open 90 Degrees | 59   |
| Power Cord Length               | 98.5 |

### **Capacity**

| Gross Cubic Feet          | 23.1    |
|---------------------------|---------|
| Net Capacity Cu. Ft.      | 20.6    |
| Individua