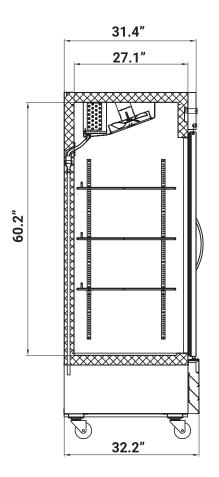

#### **Dimensions**

| Depth                           | 32.2 |
|---------------------------------|------|
| Width                           | 29   |
| Height                          | 82.5 |
| Interior Depth                  | 27.1 |
| Interior Width                  | 24.4 |
| Interior Height                 | 51.6 |
| Shelf Width                     | 23.6 |
| Shelf Depth                     | 23.2 |
| Depth Including Handles         | 33.4 |
| Depth Excluding Handles         | 32.2 |
| Depth Less Door                 | 29.4 |
| Depth With Door Open 90 Degrees | 59   |
| Power Cord Length               | 98.5 |

### **Plan View**