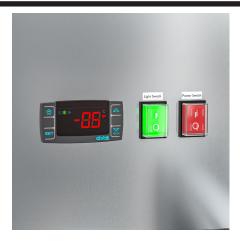

#### **CLOSE UP IMAGES**

#### **Features & Material**

| Door Style                | Swing               |
|---------------------------|---------------------|
| Number Of Doors           | 1                   |
| Number Of Shelves         | 3                   |
| Defrost Type              | Automatic           |
| Refrigerant Type          | R-290               |
| Temperature Control Type  | External Digital    |
| Ambient Temperature Range | 90 F                |
| Temperature Range         | - 7 F~0 F           |
| Casters                   | 4                   |
| Light Type                | LED                 |
| Shelf Material Type       | Epoxy Coated        |
| Interior Material         | Stainless Steel 201 |
| Exterior Material         | Stainless Steel 304 |

#### **Electric Data & Certifications**

| Amps           | 7.6                                  |
|----------------|--------------------------------------|
| Phase          | 1                                    |
| Plug Type      | NEMA 5-15P                           |
| Voltage        | 115                                  |
| Certifications | ETL Listed for Safety and Sanitation |