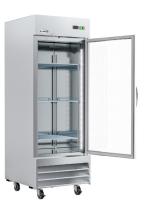

## **SPEC SHEET**

# KoolMore 29 in. One Glass Door Reach-In Freezer 23 cu ft.

SKU: RIF-1D-GD

#### **FEATURES**

- · Versatile, Accessible Storage Shelves.
- Both interior and exterior Clean Stainless-Steel Craftsmanship.
- Electronic Temperature Control.
- Environmentally Friendly and Energy Efficient.
- ETL listed for Safety and Sanitation.







#### **CLOSE UP IMAGES**







### TECHNICAL SPECS

#### **Dimensions**

| Depth                           | 32.2 |
|---------------------------------|------|
| Width                           | 29   |
| Height                          | 82.5 |
| Interior Depth                  | 27.1 |
| Interior Width                  | 24.4 |
| Interior Height                 | 51.6 |
| Shelf Width                     | 23.6 |
| Shelf Depth                     | 23.2 |
| Depth Including Handles         | 33.4 |
| Depth Excluding Handles         | 32.2 |
| Depth Less Door                 | 29.4 |
| Depth With Door Open 90 Degrees | 59   |
| Power Cord Length               | 98.5 |

### **Capacity**

| Gross Cubic Feet          | 23.1    |
|---------------------------|---------|
| Net Capacity Cu. Ft