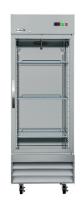

## **SPEC SHEET**

# KoolMore 29 in. One Glass Door Reach-In Freezer 23 cu ft.

SKU: RIF-1D-GD

#### **FEATURES**

- · Versatile, Accessible Storage Shelves.
- Both interior and exterior Clean Stainless-Steel Craftsmanship.
- Electronic Temperature Control.
- Environmentally Friendly and Energy Efficient.
- ETL listed for Safety and Sanitation.







#### **CLOSE UP IMAGES**







### TECHNICAL SPECS

#### **Dimensions**

| Depth                           | 32.2 |
|---------------------------------|------|
| Width                           | 29   |
| Height                          | 82.5 |
| Interior Depth                  | 27.1 |
| Interior Width                  | 24.4 |
| Interior Height                 | 51.6 |
| Shelf Width                     | 23.6 |
| Shelf Depth                     | 23.2 |
| Depth Including Handles         | 33.4 |
| Depth Excluding Handles         | 32.2 |
| Depth Less Door                 | 29.4 |
| Depth With Door Open 90 Degrees | 59   |
| Power Cord Length               | 98.5 |

### **Capacity**

| Gross Cubic Feet          | 23.1    |
|---------------------------|---------|
| Net Capacity Cu. Ft.