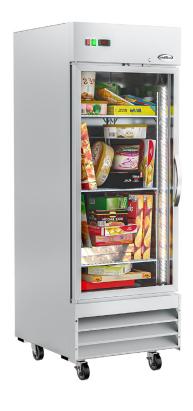

# KoolMore 29 in. One Glass Door Reach-In Freezer 23 cu ft.

SKU: RIF-1D-GD

#### **FEATURES**

- · Versatile, Accessible Storage Shelves.
- Both interior and exterior Clean Stainless-Steel Craftsmanship.
- Electronic Temperature Control.
- Environmentally Friendly and Energy Efficient.
- ETL listed for Safety and Sanitation.

### **Capacity**

| Gross Cubic Feet          | 23.1    |
|---------------------------|---------|
| Net Capacity Cu. Ft.      | 20.6    |
| Individual Shelf Capacity | 88l bs. |

#### **Features & Material**

| Door Style                | Swing               |
|---------------------------|---------------------|
| Number Of Doors           | 1                   |
| Number Of Shelves         | 3                   |
| Defrost Type              | Automatic           |
| Refrigerant Type          | R-290               |
| Temperature Control Type  | External Digital    |
| Ambient Temperature Range | 90 F                |
| Temperature Range         | - 7 F~0 F           |
| Casters                   | 4                   |
| Light Type                | LED                 |
| Shelf Material Type       | Epoxy Coated        |
| Interior Material         | Stainless Steel 201 |
| Exterior Material         | Stainless Steel 304 |