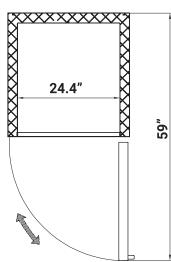

#### **Dimensions**

| Depth                           | 32.2 |
|---------------------------------|------|
| Width                           | 29   |
| Height                          | 82.5 |
| Interior Depth                  | 27.1 |
| Interior Width                  | 24.4 |
| Interior Height                 | 51.6 |
| Shelf Width                     | 23.6 |
| Shelf Depth                     | 23.2 |
| Depth Including Handles         | 33.4 |
| Depth Excluding Handles         | 32.2 |
| Depth Less Door                 | 29.4 |
| Depth With Door Open 90 Degrees | 59   |
| Power Cord Length               | 98.5 |