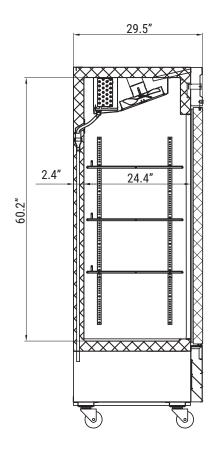

#### **Dimensions**

| Depth                           | 29.5 |
|---------------------------------|------|
| Width                           | 39.5 |
| Height                          | 82.5 |
| Interior Depth                  | 24.4 |
| Interior Width                  | 35   |
| Interior Height                 | 51.6 |
| Shelf Width                     | 16.9 |
| Shelf Depth                     | 21.3 |
| Depth Including Handles         | 29.5 |
| Depth Excluding Handles         | 29.5 |
| Depth Less Door                 | 26.8 |
| Depth With Door Open 90 Degrees | 49.9 |
| Power Cord Length               | 98.5 |
|                                 |      |

### **Plan View**