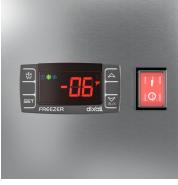

#### **FEATURES**

- Ideal for restaurants, hotels, and all types of commercial kitchens.
- A raised bottom shelf made for convenient loading, unloading, and maintenance.
- Two-door industrial refrigerator with recessed handle for easy access. With a self-closing feature that ensures food remains fresh.
- Six deep adjustable shelves coated in epoxy for maximum corrosion resistance. This tall refrigerator holds up to 35 cu. ft.
- External digital temperature controls and display to easily monitor and control temperature. 4 casters with 2 locking make it easily movable.

#### **Features & Material**

| Door Style                | Swing               |
|---------------------------|---------------------|
| Number Of Doors           | 2                   |
| Number Of Shelves         | 6                   |
| Defrost Type              | Automatic           |
| Refrigerant Type          | R-290               |
| Temperature Control Type  | External Digital    |
| Ambient Temperature Range | 100 F               |
| Temperature Range         | - 7 F~0 F           |
| Casters                   | 4                   |
| Light Type                | Fluorescent Bulb    |
| Shelf Material Type       | Epoxy Coated        |
| Interior Material         | Stainless Steel 201 |
| Exterior Material         | Stainless Steel 304 |