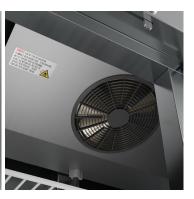

## **SPEC SHEET**

# KoolMore 39 in. Commercial Stainless Steel 2-Door Reach-In Freezer, 35 cu. ft.

SKU: RIF-2D-SS35C

#### **FEATURES**

- Ideal for restaurants, hotels, and all types of commercial kitchens.
- A raised bottom shelf made for convenient loading, unloading, and maintenance.
- Two-door industrial refrigerator with recessed handle for easy access. With a self-closing feature that ensures food remains fresh.
- Six deep adjustable shelves coated in epoxy for maximum corrosion resistance. This tall refrigerator holds up to 35 cu. ft.
- External digital temperature controls and display to easily monitor and control temperature. 4 casters with 2 locking make it easily movable.





#### **CLOSE UP IMAGES**









### TECHNICAL SPECS

#### **Dimensions**

| Depth                           | 29.5 |
|---------------------------------|------|
| Width                           | 39.5 |
| Height                          | 82.5 |
| Interior Depth                  | 24.4 |
| Interior Width                  | 35   |
| Interior Height                 | 51.6 |
| Shelf Width                     | 16.9 |
| Shelf Depth                     | 21.3 |
| Depth Including Handles         | 29.5 |
| Depth Excluding Handles         | 29.5 |
| Depth Less Door                 | 26.8 |
| Depth With Door Open 90 Degrees | 49.9 |
| Power Cord Length               | 98.5 |
|                                 |      |

### **Capacity**

| Gross Cubic Feet          | 29.8    |
|---------------------------|---------|
| Net Capa