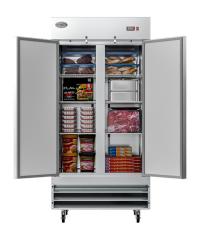

#### **FEATURES**

- Ideal for restaurants, hotels, and all types of commercial kitchens.
- A raised bottom shelf made for convenient loading, unloading, and maintenance.
- Two-door industrial refrigerator with recessed handle for easy access. With a self-closing feature that ensures food remains fresh.
- Six deep adjustable shelves coated in epoxy for maximum corrosion resistance. This tall refrigerator holds up to 35 cu. ft.
- External digital temperature controls and display to easily monitor and control temperature. 4 casters with 2 locking make it easily movable.

### **Capacity**

| Gross Cubic Feet          | 29.8    |
|---------------------------|---------|
| Net Capacity Cu. Ft.      | 26.5    |
| Individual Shelf Capacity | 88l bs. |