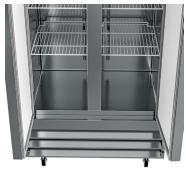

#### **FEATURES**

- Ideal for restaurants, hotels, and all types of commercial kitchens.
- A raised bottom shelf made for convenient loading, unloading, and maintenance.
- Two-door industrial refrigerator with recessed handle for easy access. With a self-closing feature that ensures food remains fresh.
- Six deep adjustable shelves coated in epoxy for maximum corrosion resistance. This tall refrigerator holds up to 35 cu. ft.
- External digital temperature controls and display to easily monitor and control temperature. 4 casters with 2 locking make it easily movable.

#### **CLOSE UP IMAGES**