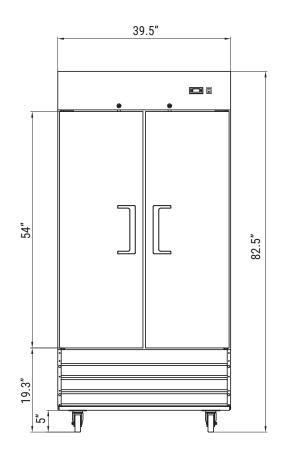

#### **Dimensions**

| Depth                           | 29.5 |
|---------------------------------|------|
| Width                           | 39.5 |
| Height                          | 82.5 |
| Interior Depth                  | 24.4 |
| Interior Width                  | 35   |
| Interior Height                 | 51.6 |
| Shelf Width                     | 16.9 |
| Shelf Depth                     | 21.3 |
| Depth Including Handles         | 29.5 |
| Depth Excluding Handles         | 29.5 |
| Depth Less Door                 | 26.8 |
| Depth With Door Open 90 Degrees | 49.9 |
| Power Cord Length               | 98.5 |
|                                 |      |