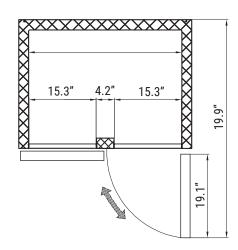

External Digital    |
| Ambient Temperature Range | 100 F               |
| Temperature Range         | - 7 F~0 F           |
| Casters                   | 4                   |
| Light Type                | Fluorescent Bulb    |
| Shelf Material Type       | Epoxy Coated        |
| Interior Material         | Stainless Steel 201 |
| Exterior Material         | Stainless Steel 304 |

#### **Electric Data & Certifications**

| Amps           | 7.8                                  |
|----------------|--------------------------------------|
| Phase          | 1                                    |
| Plug Type      | NEMA 5-15P                           |
| Voltage        | 115                                  |
| Certifications | ETL Listed for Safety and Sanitation |

### **Plan View**