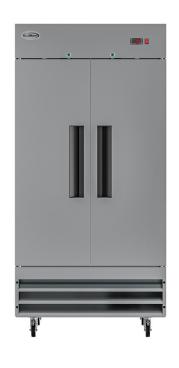

# KoolMore 39 in. Commercial Stainless Steel 2-Door Reach-In Freezer, 35 cu. ft.

SKU: RIF-2D-SS35C

#### **FEATURES**

- Ideal for restaurants, hotels, and all types of commercial kitchens.
- A raised bottom shelf made for convenient loading, unloading, and maintenance.
- Two-door industrial refrigerator with recessed handle for easy access. With a self-closing feature that ensures food remains fresh.
- Six deep adjustable shelves coated in epoxy for maximum corrosion resistance. This tall refrigerator holds up to 35 cu. ft.
- External digital temperature controls and display to easily monitor and control temperature. 4 casters with 2 locking make it easily movable.