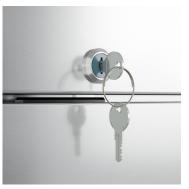

## **SPEC SHEET**

# KoolMore 39 in. Commercial Stainless Steel 2-Door Reach-In Freezer, 35 cu. ft.

SKU: RIF-2D-SS35C

#### **FEATURES**

- Ideal for restaurants, hotels, and all types of commercial kitchens.
- A raised bottom shelf made for convenient loading, unloading, and maintenance.
- Two-door industrial refrigerator with recessed handle for easy access. With a self-closing feature that ensures food remains fresh.
- Six deep adjustable shelves coated in epoxy for maximum corrosion resistance. This tall refrigerator holds up to 35 cu. ft.
- External digital temperature controls and display to easily monitor and control temperature. 4 casters with 2 locking make it easily movable.





#### **CLOSE UP IMAGES**









### TECHNICAL SPECS

#### **Dimensions**

| Depth                           | 29.5 |
|---------------------------------|------|
| Width                           | 39.5 |
| Height                          | 82.5 |
| Interior Depth                  | 24.4 |
| Interior Width                  | 35   |
| Interior Height                 | 51.6 |
| Shelf Width                     | 16.9 |
| Shelf Depth                     | 21.3 |
| Depth Including Handles         | 29.5 |
| Depth Excluding Handles         | 29.5 |
| Depth Less Door                 | 26.8 |
| Depth With Door Open 90 Degrees | 49.9 |
| Power Cord Length               | 98.5 |
|                                 |      |

### **Capacity**

| Gross Cubic Feet          | 29.8    |
|---------------------------|---------|
| Net Capaci