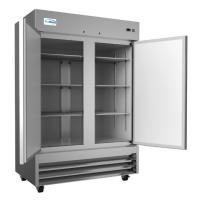

### **FEATURES**

- Digital temperature controls and display
- Stainless steel body
- Self-closing door with a stay-open feature for easy load
- Six shelves with twenty-four shelf clips
- Four casters with two breaks for increased mobility and easy cleaning
- Includes pre-installed lock and key for guaranteed overnight freshness and security
- Preprogrammed digital controls feature auto-defrost
- ETL Listed for Safety and Sanitation

### Dimensions

| Depth                           | 32.2 |
|---------------------------------|------|
| Width                           | 54   |
| Height                          | 82.5 |
| Interior Depth                  | 27.1 |
| Interior Width                  | 49.4 |
| Interior Height                 | 51.6 |
| Shelf Width                     | 23.6 |
| Shelf Depth                     | 23.2 |
| Depth Including Handles         | 32.2 |
| Depth Excluding Handles         | 32.2 |
| Depth Less Door                 | 29.4 |
| Depth With Door Open 90 Degrees | 57.1 |
| Power Cord Length               | 98.5 |

### **Features & Material**

| Door Style                | Swing               |
|---------------------------|---------------------|
| Number Of Doors           | 2                   |
| Number Of Shelves         | 6                   |
| Defrost Type              | Automatic           |
| Refrigerant Type          | R-290               |
| Temperature Control Type  | External Digital    |
| Ambient Temperature Range | 100 F               |
| Temperature Range         | - 7 F~0 F           |
| Casters                   | 4                   |
| Light Type                | Fluorescent Bulb    |
| Shelf Material Type       | Epoxy Coated        |
| Interior Material         | Stainless Steel 201 |
| Exterior Material         | Stainless Steel 304 |