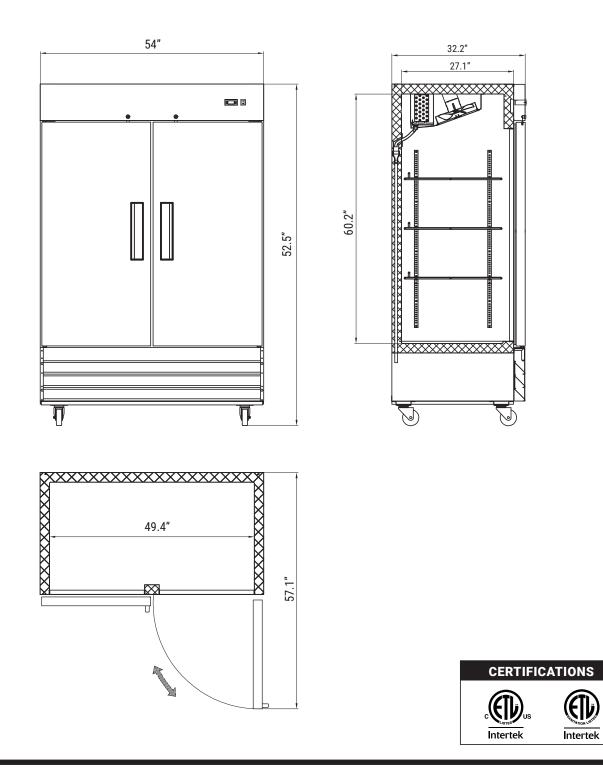

### Dimensions

| Depth                           | 32.2 |
|---------------------------------|------|
| Width                           | 54   |
| Height                          | 82.5 |
| Interior Depth                  | 27.1 |
| Interior Width                  | 49.4 |
| Interior Height                 | 51.6 |
| Shelf Width                     | 23.6 |
| Shelf Depth                     | 23.2 |
| Depth Including Handles         | 32.2 |
| Depth Excluding Handles         | 32.2 |
| Depth Less Door                 | 29.4 |
| Depth With Door Open 90 Degrees | 57.1 |
| Power Cord Length               | 98.5 |

### Capacity

| Gross Cubic Feet          | 46.7    |
|---------------------------|---------|
| Net Capacity Cu. Ft.      | 41.3    |
| Individual Shelf Capacity | 88l bs. |