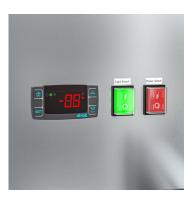

#### **CLOSE UP IMAGES**

### **FEATURES**

- Digital temperature controls and display
- Stainless steel body
- Self-closing door with a stay-open feature for easy load
- Six shelves with twenty-four shelf clips
- Four casters with two breaks for increased mobility and easy cleaning
- Includes pre-installed lock and key for guaranteed overnight freshness and security
- Preprogrammed digital controls feature auto-defrost
- ETL Listed for Safety and Sanitation

### **Features & Material**

| Door Style                | Swing               |
|---------------------------|---------------------|
| Number Of Doors           | 2                   |
| Number Of Shelves         | 6                   |
| Defrost Type              | Automatic           |
| Refrigerant Type          | R-290               |
| Temperature Control Type  | External Digital    |
| Ambient Temperature Range | 100 F               |
| Temperature Range         | - 7 F~0 F           |
| Casters                   | 4                   |
| Light Type                | Fluorescent Bulb    |
| Shelf Material Type       | Epoxy Coated        |
| Interior Material         | Stainless Steel 201 |
| Exterior Material         | Stainless Steel 304 |