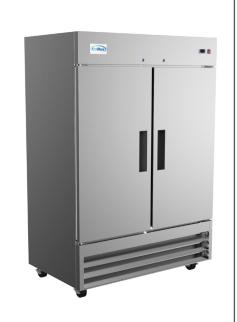

## **KoolMore 54 in. Two-Door Reach-In Freezer 47 cu ft.**

### **FEATURES**

- Digital temperature controls and display
- Stainless steel body
- Self-closing door with a stay-open feature for easy load
- Six shelves with twenty-four shelf clips
- Four casters with two breaks for increased mobility and easy cleaning
- Includes pre-installed lock and key for guaranteed overnight freshness and security
- Preprogrammed digital controls feature auto-defrost
- ETL Listed for Safety and Sanitation

### **Features & Material**

| Door Style                | Swing               |
|---------------------------|---------------------|
| Number Of Doors           | 2                   |
| Number Of Shelves         | 6                   |
| Defrost Type              | Automatic           |
| Refrigerant Type          | R-290               |
| Temperature Control Type  | External Digital    |
| Ambient Temperature Range | 100 F               |
| Temperature Range         | - 7 F~0 F           |
| Casters                   | 4                   |
| Light Type                | Fluorescent Bulb    |
| Shelf Material Type       | Epoxy Coated        |
| Interior Material         | Stainless Steel 201 |
| Exterior Material         | Stainless Steel 304 |