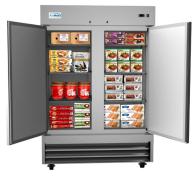

### **FEATURES**

- Digital temperature controls and display
- Stainless steel body
- Self-closing door with a stay-open feature for easy load
- Six shelves with twenty-four shelf clips
- Four casters with two breaks for increased mobility and easy cleaning
- Includes pre-installed lock and key for guaranteed overnight freshness and security
- Preprogrammed digital controls feature auto-defrost
- ETL Listed for Safety and Sanitation

### Dimensions

| Depth                           | 32.2 |
|---------------------------------|------|
| Width                           | 54   |
| Height                          | 82.5 |
| Interior Depth                  | 27.1 |
| Interior Width                  | 49.4 |
| Interior Height                 | 51.6 |
| Shelf Width                     | 23.6 |
| Shelf Depth                     | 23.2 |
| Depth Including Handles         | 32.2 |
| Depth Excluding Handles         | 32.2 |
| Depth Less Door                 | 29.4 |
| Depth With Door Open 90 Degrees | 57.1 |
| Power Cord Length               | 98.5 |

### Capacity

| Gross Cubic Feet          | 46.7    |
|---------------------------|---------|
| Net Capacity Cu. Ft.      | 41.3    |
| Individual Shelf Capacity | 88l bs. |