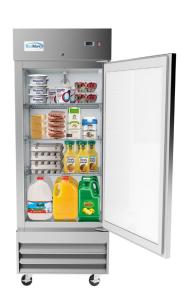

### KoolMore 29 in. One-Door Reach-In Refrigerator - 15.5 Cu Ft.

### **FEATURES**

- Digital temperature controls and display
- Stainless steel body
- Self-closing door with a stay-open feature for easy load
- Four casters with two breaks for increased mobility and easy cleaning
- Bottom mounted compressor
- Recessed door handles
- Includes pre-installed lock and key for guaranteed overnight freshness
- Preprogrammed digital controls feature auto-defrost
- Interior lighting
- ETL Listed for Safety and Sanitation

### Capacity

| Gross Cubic Feet          | 17.3    |
|---------------------------|---------|
| Net Capacity Cu. Ft.      | 15.6    |
| Individual Shelf Capacity | 88l bs. |

#### **Features & Material**

| Door Style                | Swing               |
|---------------------------|---------------------|
| Number Of Doors           | 1                   |
| Number Of Shelves         | 3                   |
| Defrost Type              | Automatic           |
| Refrigerant Type          | R-290               |
| Temperature Control Type  | External Digital    |
| Ambient Temperature Range | 100 F               |
| Temperature Range         | 33-40 F             |
| Casters                   | 4                   |
| Light Type                | Fluorescent Bulb    |
| Shelf Material Type       | Epoxy Coated        |
| Interior Material         | Stainless Steel 201 |
| Exterior Material         | Stainless Steel 304 |