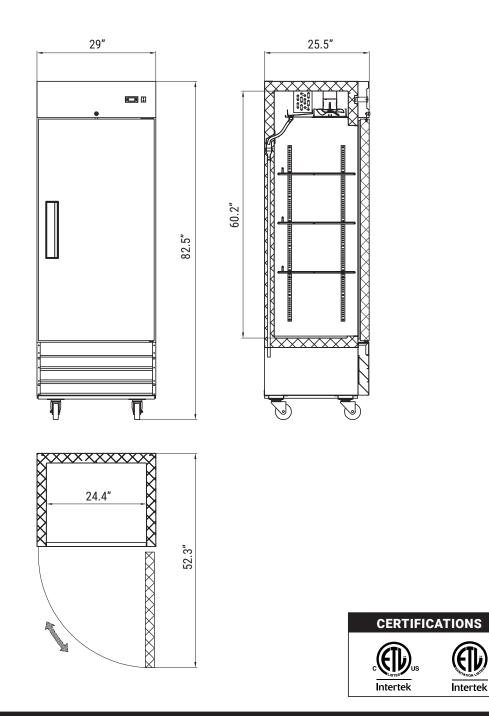

### Dimensions

| Depth                           | 25.5 |
|---------------------------------|------|
| Width                           | 29   |
| Height                          | 82.5 |
| Interior Depth                  | 20.4 |
| Interior Width                  | 24.4 |
| Interior Height                 | 51.6 |
| Shelf Width                     | 23.4 |
| Shelf Depth                     | 19.3 |
| Depth Including Handles         | 25.5 |
| Depth Excluding Handles         | 25.5 |
| Depth Less Door                 | 22.8 |
| Depth With Door Open 90 Degrees | 52.3 |
| Power Cord Length               | 98.5 |

### Capacity

| Gross Cubic Feet          | 17.3    |
|---------------------------|---------|
| Net Capacity Cu. Ft.      | 15.6    |
| Individual Shelf Capacity | 88l bs. |