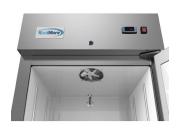

#### **CLOSE UP IMAGES**

### **FEATURES**

- Digital temperature controls and display
- Stainless steel body
- Self-closing door with a stay-open feature for easy load
- Four casters with two breaks for increased mobility and easy cleaning
- Bottom mounted compressor
- Recessed door handles
- Includes pre-installed lock and key for guaranteed overnight freshness
- Preprogrammed digital controls feature auto-defrost
- Interior lighting
- ETL Listed for Safety and Sanitation