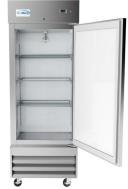

### KoolMore 29 in. One-Door Reach-In Refrigerator - 15.5 Cu Ft.

### **FEATURES**

- Digital temperature controls and display
- Stainless steel body
- Self-closing door with a stay-open feature for easy load
- Four casters with two breaks for increased mobility and easy cleaning
- Bottom mounted compressor
- Recessed door handles
- Includes pre-installed lock and key for guaranteed overnight freshness
- Preprogrammed digital controls feature auto-defrost
- Interior lighting
- ETL Listed for Safety and Sanitation

#### **Features & Material**

| Door Style                | Swing               |
|---------------------------|---------------------|
| Number Of Doors           | 1                   |
| Number Of Shelves         | 3                   |
| Defrost Type              | Automatic           |
| Refrigerant Type          | R-290               |
| Temperature Control Type  | External Digital    |
| Ambient Temperature Range | 100 F               |
| Temperature Range         | 33-40 F             |
| Casters                   | 4                   |
| Light Type                | Fluorescent Bulb    |
| Shelf Material Type       | Epoxy Coated        |
| Interior Material         | Stainless Steel 201 |
| Exterior Material         | Stainless Steel 304 |