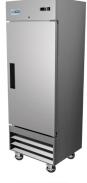

### KoolMore 29 in. One-Door Reach-In Refrigerator - 15.5 Cu Ft.

### **FEATURES**

- Digital temperature controls and display
- Stainless steel body
- Self-closing door with a stay-open feature for easy load
- Four casters with two breaks for increased mobility and easy cleaning
- Bottom mounted compressor
- Recessed door handles
- Includes pre-installed lock and key for guaranteed overnight freshness
- Preprogrammed digital controls feature auto-defrost
- Interior lighting
- ETL Listed for Safety and Sanitation

#### **Features & Material**

| Door Style                | Swing               |
|---------------------------|---------------------|
| Number Of Doors           | 1                   |
| Number Of Shelves         | 3                   |
| Defrost Type              | Automatic           |
| Refrigerant Type          | R-290               |
| Temperature Control Type  | External Digital    |
| Ambient Temperature Range | 100 F               |
| Temperature Range         | 33-40 F             |
| Casters                   | 4                   |
| Light Type                | Fluorescent Bulb    |
| Shelf Material Type       | Epoxy Coated        |
| Interior Material         | Stainless Steel 201 |
| Exterior Material         | Stainless Steel 304 |