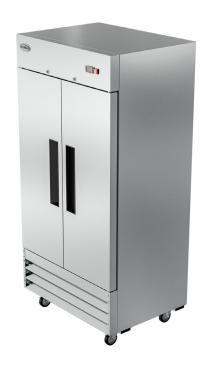

# KoolMore 39 in. Commercial Stainless Steel 2-Door Reach-In Refrigerator, 35 cu. ft.

SKU: RIR-2D-SS35C

### **FEATURES**

- Ideal for restaurants, hotels, and all types commercial kitchens.
- A raised bottom shelf made for convenient loading, unloading, and maintenance.
- Two door industrial refrigerator with recessed handle for easy access. With a self-closing feature that ensures food remains fresh.
- Six deep adjustable shelves coated in epoxy for maximum corrosion resistance. This tall refrigerator holds up to 35 cu. ft.
- External digital temperature controls and display to easily monitor and control temperature. 4 casters with 2 locking make it portable.