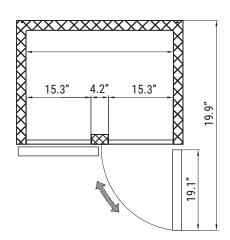

## **Dimensions**

| Depth                           | 29.5 |
|---------------------------------|------|
| Width                           | 39.5 |
| Height                          | 82.5 |
| Interior Depth                  | 24.4 |
| Interior Width                  | 35   |
| Interior Height                 | 51.6 |
| Shelf Width                     | 16.9 |
| Shelf Depth                     | 21.3 |
| Depth Including Handles         | 29.5 |
| Depth Excluding Handles         | 29.5 |
| Depth Less Door                 | 26.8 |
| Depth With Door Open 90 Degrees | 49.9 |
| Power Cord Length               | 98.5 |
|                                 |      |

# **Plan View**