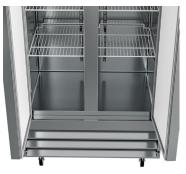

### **FEATURES**

- Ideal for restaurants, hotels, and all types commercial kitchens.
- A raised bottom shelf made for convenient loading, unloading, and maintenance.
- Two door industrial refrigerator with recessed handle for easy access. With a self-closing feature that ensures food remains fresh.
- Six deep adjustable shelves coated in epoxy for maximum corrosion resistance. This tall refrigerator holds up to 35 cu. ft.
- External digital temperature controls and display to easily monitor and control temperature. 4 casters with 2 locking make it portable.

#### **CLOSE UP IMAGES**

## **Capacity**

| Gross Cubic Feet          | 29.8    |
|---------------------------|---------|
| Net Capacity Cu. Ft.      | 26.5    |
| Individual Shelf Capacity | 88I bs. |