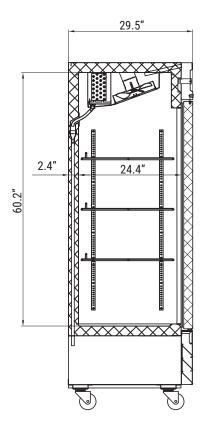

## **Dimensions**

| Depth                           | 29.5 |
|---------------------------------|------|
| Width                           | 39.5 |
| Height                          | 82.5 |
| Interior Depth                  | 24.4 |
| Interior Width                  | 35   |
| Interior Height                 | 51.6 |
| Shelf Width                     | 16.9 |
| Shelf Depth                     | 21.3 |
| Depth Including Handles         | 29.5 |
| Depth Excluding Handles         | 29.5 |
| Depth Less Door                 | 26.8 |
| Depth With Door Open 90 Degrees | 49.9 |
| Power Cord Length               | 98.5 |
|                                 |      |