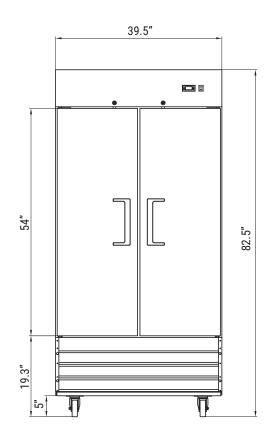

## **Dimensions**

| Depth                           | 29.5 |
|---------------------------------|------|
| Width                           | 39.5 |
| Height                          | 82.5 |
| Interior Depth                  | 24.4 |
| Interior Width                  | 35   |
| Interior Height                 | 51.6 |
| Shelf Width                     | 16.9 |
| Shelf Depth                     | 21.3 |
| Depth Including Handles         | 29.5 |
| Depth Excluding Handles         | 29.5 |
| Depth Less Door                 | 26.8 |
| Depth With Door Open 90 Degrees | 49.9 |
| Power Cord Length               | 98.5 |
|                                 |      |

# **Plan View**