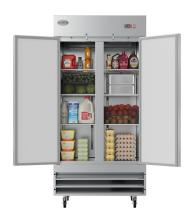

### **FEATURES**

- Ideal for restaurants, hotels, and all types commercial kitchens.
- A raised bottom shelf made for convenient loading, unloading, and maintenance.
- Two door industrial refrigerator with recessed handle for easy access. With a self-closing feature that ensures food remains fresh.
- Six deep adjustable shelves coated in epoxy for maximum corrosion resistance. This tall refrigerator holds up to 35 cu. ft.
- External digital temperature controls and display to easily monitor and control temperature. 4 casters with 2 locking make it portable.

## **Capacity**

| Gross Cubic Feet          | 29.8    |
|---------------------------|---------|
| Net Capacity Cu. Ft.      | 26.5    |
| Individual Shelf Capacity | 88I bs. |