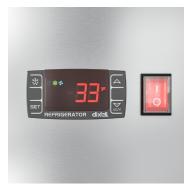

### **FEATURES**

- Ideal for restaurants, hotels, and all types commercial kitchens.
- A raised bottom shelf made for convenient loading, unloading, and maintenance.
- Two door industrial refrigerator with recessed handle for easy access. With a self-closing feature that ensures food remains fresh.
- Six deep adjustable shelves coated in epoxy for maximum corrosion resistance. This tall refrigerator holds up to 35 cu. ft.
- External digital temperature controls and display to easily monitor and control temperature. 4 casters with 2 locking make it portable.

#### **CLOSE UP IMAGES**

### **Features & Material**

| Door Style                | Swing               |
|---------------------------|---------------------|
| Number Of Doors           | 2                   |
| Number Of Shelves         | 6                   |
| Defrost Type              | Automatic           |
| Refrigerant Type          | R-290               |
| Temperature Control Type  | External Digital    |
| Ambient Temperature Range | 100 F               |
| Temperature Range         | 33-40 F             |
| Casters                   | 4                   |
| Light Type                | Fluorescent Bulb    |
| Shelf Material Type       | Epoxy Coated        |
| Interior Material         | Stainless Steel 201 |
| Exterior Material         | Stainless Steel 304 |