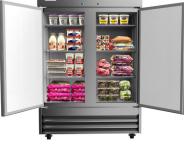

## **FEATURES**

- Digital temperature controls and display
- Stainless steel body
- Self-closing door with a stay-open feature for easy load
- Four casters with two breaks for increased mobility and easy cleaning
- Bottom mounted compressor
- Recessed door handles
- Includes pre-installed lock and key for guaranteed overnight freshness
- Preprogrammed digital controls feature auto-defrost
- Interior lighting
- ETL Listed for Safety and Sanitation

#### Capacity

Certifications

| Gross Cubic Feet          | 46.7    |
|---------------------------|---------|
| Net Capacity Cu. Ft.      | 41.3    |
| Individual Shelf Capacity | 88l bs. |

#### **Features & Material**

| Door Style                        | Swing               |
|-----------------------------------|---------------------|
| Number Of Doors                   | 2                   |
| Number Of Shelves                 | 6                   |
| Defrost Type                      | Automatic           |
| Refrigerant Type                  | R-290               |
| Temperature Control Type          | External Digital    |
| Ambient Temperature Range         | 100 F               |
| Temperature Range                 | 33-40 F             |
| Casters                           | 4                   |
| Light Type                        | LED                 |
| Shelf Material Type               | Epoxy Coated        |
| Interior Material                 | Stainless Steel 201 |
| Exterior Material                 | Stainless Steel 304 |
| Electric Data &<br>Certifications |                     |
| Amps                              | 6.2                 |
| Phase                             | 1                   |
| Plug Type                         | NEMA 5-15P          |
| Voltage                           | 115                 |