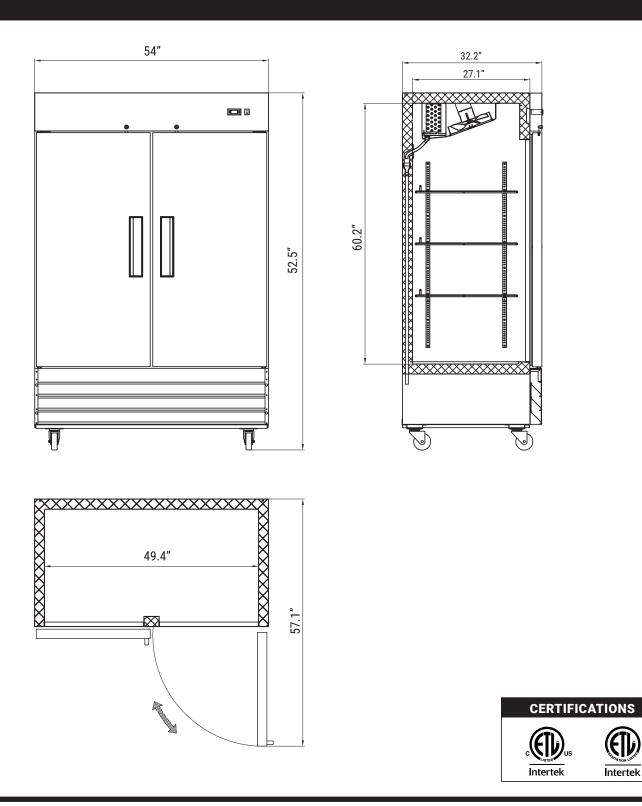

## **TECHNICAL SPECS**

#### Dimensions

| Depth                           | 32.2 |
|---------------------------------|------|
| Width                           | 54   |
| Height                          | 82.5 |
| Interior Depth                  | 27.1 |
| Interior Width                  | 49.4 |
| Interior Height                 | 51.6 |
| Shelf Width                     | 23.6 |
| Shelf Depth                     | 23.2 |
| Depth Including Handles         | 33.4 |
| Depth Excluding Handles         | 32.2 |
| Depth Less Door                 | 29.4 |
| Depth With Door Open 90 Degrees | 57.1 |
| Power Cord Length               | 98.5 |
|                                 |      |