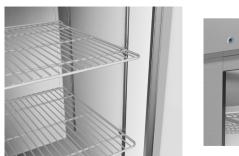

#### **CLOSE UP IMAGES**

#### **Features & Material**

| Door Style                        | Swing               |
|-----------------------------------|---------------------|
| Number Of Doors                   | 2                   |
| Number Of Shelves                 | 6                   |
| Defrost Type                      | Automatic           |
| Refrigerant Type                  | R-290               |
| Temperature Control Type          | External Digital    |
| Ambient Temperature Range         | 100 F               |
| Temperature Range                 | 33-40 F             |
| Casters                           | 4                   |
| Light Type                        | LED                 |
| Shelf Material Type               | Epoxy Coated        |
| Interior Material                 | Stainless Steel 201 |
| Exterior Material                 | Stainless Steel 304 |
| Electric Data &<br>Certifications |                     |
| Amps                              | 6.2                 |
| Phase                             | 1                   |
| Plug Type                         | NEMA 5-15P          |
| Voltage                           | 115                 |