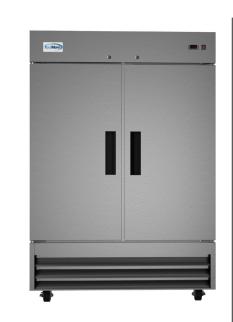

## KoolMore 54 in. Two-Door Reach-In Refrigerator - 47 Cu Ft.

## **FEATURES**

- Digital temperature controls and display
- Stainless steel body
- Self-closing door with a stay-open feature for easy load
- Four casters with two breaks for increased mobility and easy cleaning
- Bottom mounted compressor
- Recessed door handles
- Includes pre-installed lock and key for guaranteed overnight freshness
- Preprogrammed digital controls feature auto-defrost
- Interior lighting
- ETL Listed for Safety and Sanitation