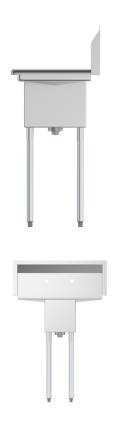

# **SPEC SHEET**

### KoolMore 30 in. One Compartment Stainless Steel Commercial Sink with 2 Drainboards, Bowl Size 10" x 14" x 10"

Model: SA101410-10B3

#### **FEATURES**

- Adjustable 1 1/2 bullet feet for the best possible stability
- · Two 10-inch drainboards
- · Rolled edges to prevent overflow
- · Rounded corners for easy cleaning
- Protective backsplash to prevent splashes
- · Slanted drainboard surface to drain access water
- Stainless steel leg sockets
- Corrosion-resistant galvanized steel legs
- Stainless steel drain basket included
- 90-Day Warranty





#### **CLOSE UP IMAGES**





### TECHNICAL SPECS

### **Dimensions**

| Length                               | 30       |
|--------------------------------------|----------|
| Width                                | 20       |
| Height                               | 43.2     |
| Weight (lbs)                         | 26.9     |
| DxWxH of Bowl 1                      | 10x14x10 |
| Height From Floor to Bottom of Basin | 23.5     |
| Height From Floor to Top of Basin    | 33.5     |
| Legs Height                          | 22.16    |
| Left Drainboard Length               | 10       |
| Right Drainboard Length              | 10       |
| Backsplash Size                      | 9.7      |

### **Features & Materials**

| Exterior Material                      | Stainless-Steel 304 |
|------