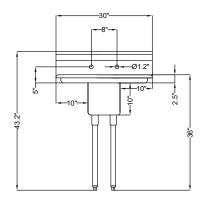

### **Dimensions**

| Length                               | 30       |
|--------------------------------------|----------|
| Width                                | 20       |
| Height                               | 43.2     |
| Weight (lbs)                         | 26.9     |
| DxWxH of Bowl 1                      | 10x14x10 |
| Height From Floor to Bottom of Basin | 23.5     |
| Height From Floor to Top of Basin    | 33.5     |
| Legs Height                          | 22.16    |
| Left Drainboard Length               | 10       |
| Right Drainboard Length              | 10       |
| Backsplash Size                      | 9.7      |

### **Features & Materials**

| Exterior Material                      | Stainless-Steel 304 |
|----------------------------------------|---------------------|
| Color Finish                           | Stainless-Steel     |
| Drain Included                         | Yes                 |
| Number of Basins                       | 1                   |
| Angle of Downward Incline in Basin     | 2 Degrees           |
| Angle of Downward Incline of Dashboard | 6 Degrees           |
| Legs Adjustable                        | Yes                 |
| Gauge of Stainless Steel               | 18                  |