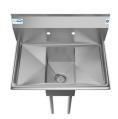

### KoolMore 30 in. One Compartment Stainless Steel Commercial Sink with 2 Drainboards, Bowl Size 10" x 14" x 10"

Model: SA101410-10B3

#### **FEATURES**

- Adjustable 1 1/2 bullet feet for the best possible stability
- · Two 10-inch drainboards
- · Rolled edges to prevent overflow
- · Rounded corners for easy cleaning
- Protective backsplash to prevent splashes
- · Slanted drainboard surface to drain access water
- Stainless steel leg sockets
- Corrosion-resistant galvanized steel legs
- Stainless steel drain basket included
- 90-Day Warranty