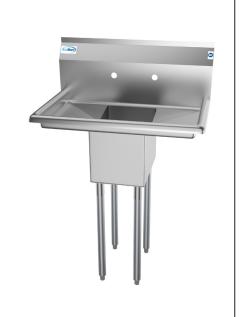

### KoolMore 30 in. One Compartment Stainless Steel Commercial Sink with 2 Drainboards, Bowl Size 10" x 14" x 10"

Model: SA101410-10B3

#### **FEATURES**

- Adjustable 1 1/2 bullet feet for the best possible stability
- · Two 10-inch drainboards
- · Rolled edges to prevent overflow
- · Rounded corners for easy cleaning
- Protective backsplash to prevent splashes
- · Slanted drainboard surface to drain access water
- Stainless steel leg sockets
- Corrosion-resistant galvanized steel legs
- Stainless steel drain basket included
- 90-Day Warranty

### **Dimensions**

| Length                               | 30       |
|--------------------------------------|----------|
| Width                                | 20       |
| Height                               | 43.2     |
| Weight (lbs)                         | 26.9     |
| DxWxH of Bowl 1                      | 10x14x10 |
| Height From Floor to Bottom of Basin | 23.5     |
| Height From Floor to Top of Basin    | 33.5     |
| Legs Height                          | 22.16    |
| Left Drainboard Length               | 10       |
| Right Drainboard Length              | 10       |
| Backsplash Size                      | 9.7      |

### **Features & Materials**

| Exterior Material                      | Stainless-Steel 304 |
|----------------------------------------|---------------------|
| Color Finish                           | Stainless-Steel     |
| Drain Included                         | Yes                 |
| Number of Basins                       | 1                   |
| Angle of Downward Incline in Basin     | 2 Degrees           |
| Angle of Downward Incline of Dashboard | 6 Degrees           |
| Legs Adjustable                        | Yes                 |
| Gauge of Stainless Steel               | 18                  |