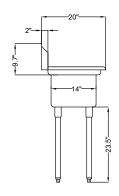

### **Dimensions**

| Length                               | 30       |
|--------------------------------------|----------|
| Width                                | 20       |
| Height                               | 43.2     |
| Weight (lbs)                         | 26.9     |
| DxWxH of Bowl 1                      | 10x14x10 |
| Height From Floor to Bottom of Basin | 23.5     |
| Height From Floor to Top of Basin    | 33.5     |
| Legs Height                          | 22.16    |
| Left Drainboard Length               | 10       |
| Right Drainboard Length              | 10       |
| Backsplash Size                      | 9.7      |