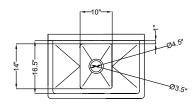

### **Dimensions**

| Length                               | 30       |
|--------------------------------------|----------|
| Width                                | 20       |
| Height                               | 43.2     |
| Weight (lbs)                         | 26.9     |
| DxWxH of Bowl 1                      | 10x14x10 |
| Height From Floor to Bottom of Basin | 23.5     |
| Height From Floor to Top of Basin    | 33.5     |
| Legs Height                          | 22.16    |
| Left Drainboard Length               | 10       |
| Right Drainboard Length              | 10       |
| Backsplash Size                      | 9.7      |

## **Plan View**