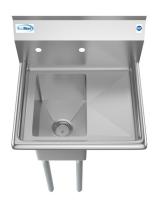

#### **FEATURES**

- Adjustable 1 1/2 bullet feet for the best possible stability.
- · Right Side 10-inch drainboard.
- Rolled edges to prevent overflow.
- Rounded corners for easy cleaning.
- Protective backsplash to prevent splashes.
- · Slanted drainboard surface to drain access water.
- Stainless steel leg sockets.
- · Corrosion-resistant galvanized steel legs.
- Stainless steel drain basket included.
- 90-Day Warranty.

### **Dimensions**

| Length                               | 23       |
|--------------------------------------|----------|
| Width                                | 20       |
| Height                               | 43.2     |
| Weight (lbs)                         | 24.4     |
| DxWxH of Bowl 1                      | 10x14x10 |
| Height From Floor to Bottom of Basin | 23.5     |
| Height From Floor to Top of Basin    | 33.5     |
| Legs Height                          | 22.16    |
| Left Drainboard Length               | NA       |
| Right Drainboard Length              | 10       |
| Backsplash Size                      | 9.7      |

### **Features & Materials**

| Exterior Material                      | Stainless-Steel 304 |
|----------------------------------------|---------------------|
| Color Finish                           | Stainless-Steel     |
| Drain Included                         | Yes                 |
| Number of Basins                       | 1                   |
| Angle of Downward Incline in Basin     | 2 Degrees           |
| Angle of Downward Incline of Dashboard | 6 Degrees           |
| Legs Adjustable                        | Yes                 |
| Gauge of Stainless Steel               | 18                  |