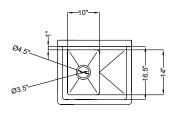

Backsplash Size                      | 9.7      |

### **Features & Materials**

| Exterior Material                      | Stainless-Steel 304 |
|----------------------------------------|---------------------|
| Color Finish                           | Stainless-Steel     |
| Drain Included                         | Yes                 |
| Number of Basins                       | 1                   |
| Angle of Downward Incline in Basin     | 2 Degrees           |
| Angle of Downward Incline of Dashboard | 6 Degrees           |
| Legs Adjustable                        | Yes                 |
| Gauge of Stainless Steel               | 18                  |

### **Certifications**

| Certifications | NSF |  |
|----------------|-----|--|
|----------------|-----|--|

### **Plan View**