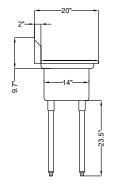

### **Dimensions**

| Length                               | 23       |
|--------------------------------------|----------|
| Width                                | 20       |
| Height                               | 43.2     |
| Weight (lbs)                         | 24.4     |
| DxWxH of Bowl 1                      | 10x14x10 |
| Height From Floor to Bottom of Basin | 23.5     |
| Height From Floor to Top of Basin    | 33.5     |
| Legs Height                          | 22.16    |
| Left Drainboard Length               | NA       |
| Right Drainboard Length              | 10       |
| Backsplash Size                      | 9.7      |

### **Features & Materials**

| Exterior Material                      | Stainless-Steel 304 |
|----------------------------------------|---------------------|
| Color Finish                           | Stainless-Steel     |
| Drain Included                         | Yes                 |
| Number of Basins                       | 1                   |
| Angle of Downward Incline in Basin     | 2 Degrees           |
| Angle of Downward Incline of Dashboard | 6 Degrees           |
| Legs Adjustable                        | Yes                 |
| Gauge of Stainless Steel               | 18                  |