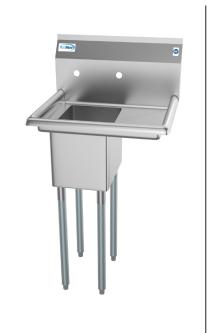

# **KoolMore 23 in. One Compartment Stainless Steel Commercial Sink with Drainboard, Bowl Size 10"x 14"x 10"**

Model: SA101410-10R3

#### **FEATURES**

- Adjustable 1 1/2 bullet feet for the best possible stability.
- · Right Side 10-inch drainboard.
- Rolled edges to prevent overflow.
- Rounded corners for easy cleaning.
- Protective backsplash to prevent splashes.
- · Slanted drainboard surface to drain access water.
- Stainless steel leg sockets.
- · Corrosion-resistant galvanized steel legs.
- Stainless steel drain basket included.
- 90-Day Warranty.

### **Dimensions**

| Length                               | 23       |
|--------------------------------------|----------|
| Width                                | 20       |
| Height                               | 43.2     |
| Weight (lbs)                         | 24.4     |
| DxWxH of Bowl 1                      | 10x14x10 |
| Height From Floor to Bottom of Basin | 23.5     |
| Height From Floor to Top of Basin    | 33.5     |
| Legs Height                          | 22.16    |
| Left Drainboard Length               | NA       |
| Right Drainboard Length              | 10       |
| Backsplash Size                      | 9.7      |

### **Features & Materials**

| Exterior Material                      | Stainless-Steel 304 |
|----------------------------------------|---------------------|
| Color Finish                           | Stainless-Steel     |
| Drain Included                         | Yes                 |
| Number of Basins                       | 1                   |
| Angle of Downward Incline in Basin     | 2 Degrees           |
| Angle of Downward Incline of Dashboard | 6 Degrees           |
| Legs Adjustable                        | Yes                 |
| Gauge of Stainless Steel               | 18                  |