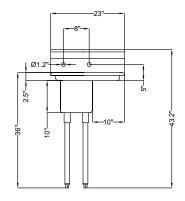

### **Dimensions**

| Length                               | 23       |
|--------------------------------------|----------|
| Width                                | 20       |
| Height                               | 43.2     |
| Weight (lbs)                         | 24.4     |
| DxWxH of Bowl 1                      | 10x14x10 |
| Height From Floor to Bottom of Basin | 23.5     |
| Height From Floor to Top of Basin    | 33.5     |
| Legs Height                          | 22.16    |
| Left Drainboard Length               | NA       |
| Right Drainboard Length              | 10       |
| Backsplash Size                      | 9.7      |

### **Features & Materials**

| Exterior Material                      | Stainless-Steel 304 |
|----------------------------------------|---------------------|
| Color Finish                           | Stainless-Steel     |
| Drain Included                         | Yes                 |
| Number of Basins                       | 1                   |
| Angle of Downward Incline in Basin     | 2 Degrees           |
| Angle of Downward Incline of Dashboard | 6 Degrees           |
| Legs Adjustable                        | Yes                 |
| Gauge of Stainless Steel               | 18                  |