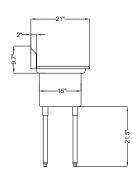

### **Dimensions**

| Length                               | 45       |
|--------------------------------------|----------|
| Width                                | 21       |
| Height                               | 43.2     |
| Weight (lbs)                         | 39.7     |
| DxWxH of Bowl 1                      | 15x15x12 |
| Space Between Basins                 | NA       |
| Height From Floor to Bottom of Basin | 23.5     |
| Height From Floor to Top of Basin    | 33.5     |
| Assembled Height                     | 28.5     |
| Legs Height                          | 20.16    |
| Left Drainboard Length               | 15       |
| Right Drainboard Length              | 15       |
| Faucet Length                        | 8        |
| Faucet Height                        | 5.1      |
| Faucet Diameter                      | 0.75     |
| Backsplash Size                      | 9.7      |

## **Plan View**