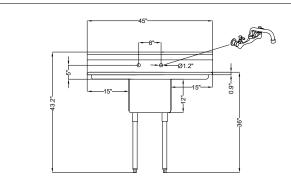

### **Dimensions**

| Length                               | 45       |
|--------------------------------------|----------|
| Width                                | 21       |
| Height                               | 43.2     |
| Weight (lbs)                         | 39.7     |
| DxWxH of Bowl 1                      | 15x15x12 |
| Space Between Basins                 | NA       |
| Height From Floor to Bottom of Basin | 23.5     |
| Height From Floor to Top of Basin    | 33.5     |
| Assembled Height                     | 28.5     |
| Legs Height                          | 20.16    |
| Left Drainboard Length               | 15       |
| Right Drainboard Length              | 15       |
| Faucet Length                        | 8        |
| Faucet Height                        | 5.1      |
| Faucet Diameter                      | 0.75     |
| Backsplash Size                      | 9.7      |

## **Plan View**