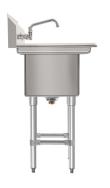

### KoolMore 45 in. One compartment Stainless Steel Commercial Sink with Drainboards and Faucet, Bowl Size 15"x 15"x 12"

Model: SA151512-15B3FA

#### **FEATURES**

- Made of high-grade heavy-duty 304 corrosionresistant stainless steel
- Adjustable 1 1/2 bullet feet for the best possible stability
- Two 15-inch drainboards
- Strong and sleek for the commercial Faucet included.
- Protective backsplash to prevent splashes
- Slanted drainboard surface to drain excess water
- Stainless steel leg sockets
- · Corrosion-resistant galvanized steel legs
- · Stainless steel drain basket included
- NSF certified
- 90-Day Warranty