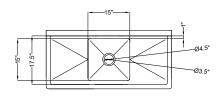

### **Dimensions**

| Length                               | 45       |
|--------------------------------------|----------|
| Width                                | 21       |
| Height                               | 43.2     |
| Weight (lbs)                         | 39.7     |
| DxWxH of Bowl 1                      | 15x15x12 |
| Space Between Basins                 | NA       |
| Height From Floor to Bottom of Basin | 23.5     |
| Height From Floor to Top of Basin    | 33.5     |
| Assembled Height                     | 28.5     |
| Legs Height                          | 20.16    |
| Left Drainboard Length               | 15       |
| Right Drainboard Length              | 15       |
| Faucet Length                        | 8        |
| Faucet Height                        | 5.1      |
| Faucet Diameter                      | 0.75     |
| Backsplash Size                      | 9.7      |

## **Plan View**