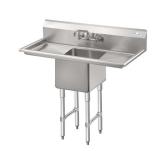

### KoolMore 45 in. One compartment Stainless Steel Commercial Sink with Drainboards and Faucet, Bowl Size 15"x 15"x 12"

Model: SA151512-15B3FA

#### **FEATURES**

- Made of high-grade heavy-duty 304 corrosionresistant stainless steel
- Adjustable 1 1/2 bullet feet for the best possible stability
- Two 15-inch drainboards
- Strong and sleek for the commercial Faucet included.
- Protective backsplash to prevent splashes
- Slanted drainboard surface to drain excess water
- Stainless steel leg sockets
- · Corrosion-resistant galvanized steel legs
- · Stainless steel drain basket included
- NSF certified
- 90-Day Warranty

### **Dimensions**

| Length                               | 45       |
|--------------------------------------|----------|
| Width                                | 21       |
| Height                               | 43.2     |
| Weight (lbs)                         | 39.7     |
| DxWxH of Bowl 1                      | 15x15x12 |
| Space Between Basins                 | NA       |
| Height From Floor to Bottom of Basin | 23.5     |
| Height From Floor to Top of Basin    | 33.5     |
| Assembled Height                     | 28.5     |
| Legs Height                          | 20.16    |
| Left Drainboard Length               | 15       |
| Right Drainboard Length              | 15       |
| Faucet Length                        | 8        |
| Faucet Height                        | 5.1      |
| Faucet Diameter                      | 0.75     |
| Backsplash Size                      | 9.7      |