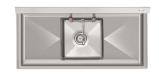

### KoolMore 45 in. One compartment Stainless Steel Commercial Sink with Drainboards and Faucet, Bowl Size 15"x 15"x 12"

Model: SA151512-15B3FA

#### **FEATURES**

- Made of high-grade heavy-duty 304 corrosionresistant stainless steel
- Adjustable 1 1/2 bullet feet for the best possible stability
- Two 15-inch drainboards
- Strong and sleek for the commercial Faucet included.
- Protective backsplash to prevent splashes
- Slanted drainboard surface to drain excess water
- Stainless steel leg sockets
- · Corrosion-resistant galvanized steel legs
- · Stainless steel drain basket included
- NSF certified
- 90-Day Warranty