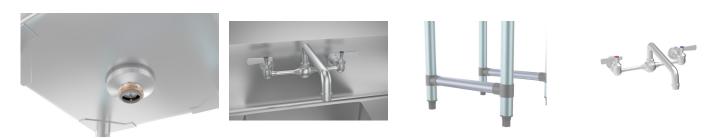

#### **CLOSE UP IMAGES**

### **Features & Materials**

| Exterior Material                      | Stainless-Steel 304 |
|----------------------------------------|---------------------|
| Color Finish                           | Stainless-Steel     |
| Drain Included                         | Yes                 |
| Number of Basins                       | 1                   |
| Angle of Downward Incline in Basin     | 2 Degrees           |
| Angle of Downward Incline of Dashboard | 6 Degrees           |
| Legs Adjustable                        | Yes                 |
| Feet Material                          | Plastic, Bullet     |
| Gauge of Stainless Steel               | 18                  |
| Faucet Material                        | Copper & Zinc Alloy |
| Certifications                         | NSF                 |