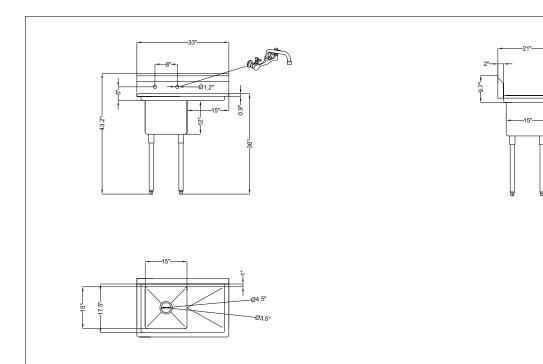

## **TECHNICAL SPECS**

## Dimensions

| Length                               | 33       |
|--------------------------------------|----------|
| Width                                | 21       |
| Height                               | 43.2     |
| Weight (lbs)                         | 35       |
| DxWxH of Bowl 1                      | 15x15x12 |
| Space Between Basins                 | NA       |
| Height From Floor to Bottom of Basin | 23.5     |
| Height From Floor to Top of Basin    | 33.5     |
| Assembled Height                     | 28.5     |
| Legs Height                          | 20.16    |
| Left Drainboard Length               | 15       |
| Right Drainboard Length              | 8        |
| Faucet Length                        | 5.1      |
| Faucet Height                        | 0.75     |
| Faucet Diameter                      | 9.7      |
| Backsplash Size                      | 9.7      |

### **Features & Materials**

| Exterior Material                      | Stainless-Steel 304 |
|----------------------------------------|---------------------|
| Color Finish                           | Stainless-Steel     |
| Drain Included                         | Yes                 |
| Number of Basins                       | 1                   |
| Angle of Downward Incline in Basin     | 2 Degrees           |
| Angle of Downward Incline of Dashboard | 6 Degrees           |
| Legs Adjustable                        | Yes                 |
| Feet Material                          | Plastic, Bullet     |
| Gauge of Stainless Steel               | 18                  |
| Faucet Material                        | Copper & Zinc Alloy |
| Certifications                         | NSF                 |