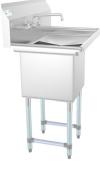

## KoolMore 33 in. One Compartment Stainless Steel Commercial Sink with Drainboard, Bowl Size 15"x 15"x 12"

## Model:SA151512-15R3FA

## FEATURES

- Adjustable 1 1/2 bullet feet for the best possible stability
- Right side 15-inch drainboards
- Rolled edges to prevent overflow
- Protective backsplash to prevent splashes
- Slanted drainboard surface to drain excess water
- Stainless steel leg sockets
- Corrosion-resistant galvanized steel legs
- Stainless steel drain basket included
- NSF certified
- 90-Day Warranty

## Dimensions

| Length                               | 33       |
|--------------------------------------|----------|
| Width                                | 21       |
| Height                               | 43.2     |
| Weight (lbs)                         | 35       |
| DxWxH of Bowl 1                      | 15x15x12 |
| Space Between Basins                 | NA       |
| Height From Floor to Bottom of Basin | 23.5     |
| Height From Floor to Top of Basin    | 33.5     |
| Assembled Height                     | 28.5     |
| Legs Height                          | 20.16    |
| Left Drainboard Length               | 15       |
| Right Drainboard Length              | 8        |
| Faucet Length                        | 5.1      |
| Faucet Height                        | 0.75     |
| Faucet Diameter                      | 9.7      |
| Backsplash Size                      | 9.7      |