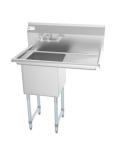

## KoolMore 33 in. One Compartment Stainless Steel Commercial Sink with Drainboard, Bowl Size 15"x 15"x 12"

## Model:SA151512-15R3FA

## FEATURES

- Adjustable 1 1/2 bullet feet for the best possible stability
- Right side 15-inch drainboards
- Rolled edges to prevent overflow
- Protective backsplash to prevent splashes
- Slanted drainboard surface to drain excess water
- Stainless steel leg sockets
- Corrosion-resistant galvanized steel legs
- Stainless steel drain basket included
- NSF certified
- 90-Day Warranty

## Dimensions

| Length                               | 33       |
|--------------------------------------|----------|
| Width                                | 21       |
| Height                               | 43.2     |
| Weight (lbs)                         | 35       |
| DxWxH of Bowl 1                      | 15x15x12 |
| Space Between Basins                 | NA       |
| Height From Floor to Bottom of Basin | 23.5     |
| Height From Floor to Top of Basin    | 33.5     |
| Assembled Height                     | 28.5     |
| Legs Height                          | 20.16    |
| Left Drainboard Length               | 15       |
| Right Drainboard Length              | 8        |
| Faucet Length                        | 5.1      |
| Faucet Height                        | 0.75     |
| Faucet Diameter                      | 9.7      |
| Backsplash Size                      | 9.7      |