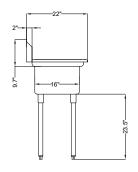

### **Dimensions**

| Length                               | 43       |
|--------------------------------------|----------|
| Width                                | 22       |
| Height                               | 43.2     |
| Weight (lbs)                         | 40.6     |
| DxWxH of Bowl 1                      | 12x16x10 |
| DxWxH of Bowl 2                      | 12x16x10 |
| Height From Floor to Bottom of Basin | 23.5     |
| Height From Floor to Top of Basin    | 33.5     |
| Legs Height                          | 22.16    |
| Left Drainboard Length               | 16       |
| Right Drainboard Length              | NA       |
| Backsplash Size                      | 9.7      |

### **Features & Materials**

| Exterior Material                      | Stainless-Steel 304 |
|----------------------------------------|---------------------|
| Color Finish                           | Stainless-Steel     |
| Drain Included                         | Yes                 |
| Number of Basins                       | 2                   |
| Angle of Downward Incline in Basin     | 2 Degrees           |
| Angle of Downward Incline of Dashboard | 6 Degrees           |
| Legs Adjustable                        | Yes                 |
| Gauge of Stainless Steel               | 18                  |