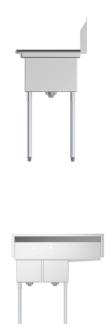

## SPEC SHEET

# KoolMore 43 in. Two Compartment Stainless Steel Commercial Sink with Drainboard, Bowl Size 12"x 16"x 10"

Model: SB121610-16L3

#### **FEATURES**

- Adjustable 1 1/2 bullet feet for the best possible stability.
- Left side 16 in. drainboard.
- Rolled edges to prevent overflow.
- Rounded corners for easy cleaning.
- Protective backsplash to prevent splashes.
- Slanted drainboard surface to drain excess water.
- Corrosion-resistant galvanized steel legs
- NSF certified
- 90-Day Warranty





#### **CLOSE UP IMAGES**





### TECHNICAL SPECS

### **Dimensions**

| Length                               | 43       |
|--------------------------------------|----------|
| Width                                | 22       |
| Height                               | 43.2     |
| Weight (lbs)                         | 40.6     |
| DxWxH of Bowl 1                      | 12x16x10 |
| DxWxH of Bowl 2                      | 12x16x10 |
| Height From Floor to Bottom of Basin | 23.5     |
| Height From Floor to Top of Basin    | 33.5     |
| Legs Height                          | 22.16    |
| Left Drainboard Length               | 16       |
| Right Drainboard Length              | NA       |
| Backsplash Size                      | 9.7      |

### **Features & Materials**

| Exterior Material