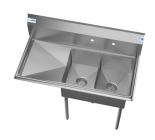

# KoolMore 43 in. Two Compartment Stainless Steel Commercial Sink with Drainboard, Bowl Size 12"x 16"x 10"

Model: SB121610-16L3

#### **FEATURES**

- Adjustable 1 1/2 bullet feet for the best possible stability.
- Left side 16 in. drainboard.
- Rolled edges to prevent overflow.
- Rounded corners for easy cleaning.
- Protective backsplash to prevent splashes.
- Slanted drainboard surface to drain excess water.
- Corrosion-resistant galvanized steel legs
- NSF certified
- 90-Day Warranty

### **Dimensions**

| Length                               | 43       |
|--------------------------------------|----------|
| Width                                | 22       |
| Height                               | 43.2     |
| Weight (lbs)                         | 40.6     |
| DxWxH of Bowl 1                      | 12x16x10 |
| DxWxH of Bowl 2                      | 12x16x10 |
| Height From Floor to Bottom of Basin | 23.5     |
| Height From Floor to Top of Basin    | 33.5     |
| Legs Height                          | 22.16    |
| Left Drainboard Length               | 16       |
| Right Drainboard Length              | NA       |
| Backsplash Size                      | 9.7      |

### **Features & Materials**

| Exterior Material                      | Stainless-Steel 304 |
|----------------------------------------|---------------------|
| Color Finish                           | Stainless-Steel     |
| Drain Included                         | Yes                 |
| Number of Basins                       | 2                   |
| Angle of Downward Incline in Basin     | 2 Degrees           |
| Angle of Downward Incline of Dashboard | 6 Degrees           |
| Legs Adjustable                        | Yes                 |
| Gauge of Stainless Steel               | 18                  |