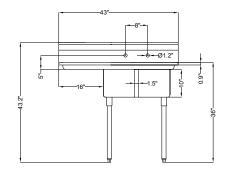

### **Dimensions**

| Length                               | 43       |
|--------------------------------------|----------|
| Width                                | 22       |
| Height                               | 43.2     |
| Weight (lbs)                         | 40.6     |
| DxWxH of Bowl 1                      | 12x16x10 |
| DxWxH of Bowl 2                      | 12x16x10 |
| Height From Floor to Bottom of Basin | 23.5     |
| Height From Floor to Top of Basin    | 33.5     |
| Legs Height                          | 22.16    |
| Left Drainboard Length               | 16       |
| Right Drainboard Length              | NA       |
| Backsplash Size                      | 9.7      |

### **Features & Materials**

| Exterior Material                      | Stainless-Steel 304 |
|----------------------------------------|---------------------|
| Color Finish                           | Stainless-Steel     |
| Drain Included                         | Yes                 |
| Number of Basins                       | 2                   |
| Angle of Downward Incline in Basin     | 2 Degrees           |
| Angle of Downward Incline of Dashboard | 6 Degrees           |
| Legs Adjustable                        | Yes                 |
| Gauge of Stainless Steel               | 18                  |