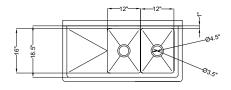

### **Plan View**

**CERTIFICATIONS** 

### **Dimensions**

| Length                               | 43       |
|--------------------------------------|----------|
| Width                                | 22       |
| Height                               | 43.2     |
| Weight (lbs)                         | 40.6     |
| DxWxH of Bowl 1                      | 12x16x10 |
| DxWxH of Bowl 2                      | 12x16x10 |
| Height From Floor to Bottom of Basin | 23.5     |
| Height From Floor to Top of Basin    | 33.5     |
| Legs Height                          | 22.16    |
| Left Drainboard Length               | 16       |
| Right Drainboard Length              | NA       |
| Backsplash Size                      | 9.7      |