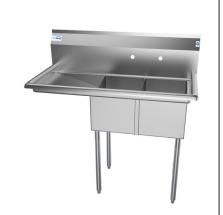

# KoolMore 43 in. Two Compartment Stainless Steel Commercial Sink with Drainboard, Bowl Size 12"x 16"x 10"

Model: SB121610-16L3

#### **FEATURES**

- Adjustable 1 1/2 bullet feet for the best possible stability.
- Left side 16 in. drainboard.
- Rolled edges to prevent overflow.
- Rounded corners for easy cleaning.
- Protective backsplash to prevent splashes.
- Slanted drainboard surface to drain excess water.
- Corrosion-resistant galvanized steel legs
- NSF certified
- 90-Day Warranty

### **Dimensions**

| Length                               | 43       |
|--------------------------------------|----------|
| Width                                | 22       |
| Height                               | 43.2     |
| Weight (lbs)                         | 40.6     |
| DxWxH of Bowl 1                      | 12x16x10 |
| DxWxH of Bowl 2                      | 12x16x10 |
| Height From Floor to Bottom of Basin | 23.5     |
| Height From Floor to Top of Basin    | 33.5     |
| Legs Height                          | 22.16    |
| Left Drainboard Length               | 16       |
| Right Drainboard Length              | NA       |
| Backsplash Size                      | 9.7      |

### **Features & Materials**

| Exterior Material                      | Stainless-Steel 304 |
|----------------------------------------|---------------------|
| Color Finish                           | Stainless-Steel     |
| Drain Included                         | Yes                 |
| Number of Basins                       | 2                   |
| Angle of Downward Incline in Basin     | 2 Degrees           |
| Angle of Downward Incline of Dashboard | 6 Degrees           |
| Legs Adjustable                        | Yes                 |
| Gauge of Stainless Steel               | 18                  |