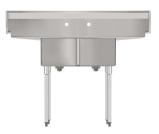

# **SPEC SHEET**

### KoolMore 52 in. Two Compartment Stainless Steel Commercial Sink with 2 Drainboards, Bowl Size 14"x 16"x 11"

Model: SB141611-12B3

#### **FEATURES**

- Adjustable 1 1/2 bullet feet for the best possible stability
- Two 12-inch drainboards
- Rolled edges to prevent overflow
- · Rounded corners for easy cleaning
- Protective backsplash to prevent splashes
- Slanted drainboard surface to drain excess water
- Stainless steel leg sockets
- Corrosion-resistant galvanized steel legs
- Stainless steel drain basket included
- 90-Day Warranty







#### **CLOSE UP IMAGES**





## TECHNICAL SPECS

### **Dimensions**

| Length                               | 52       |
|--------------------------------------|----------|
| Width                                | 22       |
| Height                               | 43.2     |
| Weight (lbs)                         | 46.5     |
| DxWxH of Bowl 1                      | 14x16x11 |
| DxWxH of Bowl 2                      | 14x16x11 |
| Height From Floor to Bottom of Basin | 23.5     |
| Height From Floor to Top of Basin    | 33.5     |
| Legs Height                          | 22.16    |
| Left Drainboard Length               | 12       |
| Right Drainboard Length              | 12       |
| Backsplash Size                      | 9.7      |

### **Features & Materials**

| Exterior Material