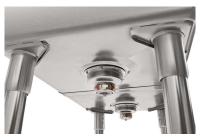

#### **CLOSE UP IMAGES**

#### **FEATURES**

- Adjustable 1 1/2 bullet feet for the best possible stability
- Two 12-inch drainboards
- Rolled edges to prevent overflow
- · Rounded corners for easy cleaning
- Protective backsplash to prevent splashes
- Slanted drainboard surface to drain excess water
- Stainless steel leg sockets
- Corrosion-resistant galvanized steel legs
- Stainless steel drain basket included
- 90-Day Warranty