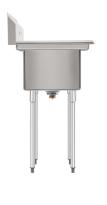

# **SPEC SHEET**

### KoolMore 52 in. Two Compartment Stainless Steel Commercial Sink with 2 Drainboards, Bowl Size 14"x 16"x 11"

Model: SB141611-12B3

#### **FEATURES**

- Adjustable 1 1/2 bullet feet for the best possible stability
- Two 12-inch drainboards
- Rolled edges to prevent overflow
- · Rounded corners for easy cleaning
- Protective backsplash to prevent splashes
- Slanted drainboard surface to drain excess water
- Stainless steel leg sockets
- Corrosion-resistant galvanized steel legs
- Stainless steel drain basket included
- 90-Day Warranty







#### **CLOSE UP IMAGES**





## TECHNICAL SPECS

### **Dimensions**

| Length                               | 52       |
|--------------------------------------|----------|
| Width                                | 22       |
| Height                               | 43.2     |
| Weight (lbs)                         | 46.5     |
| DxWxH of Bowl 1                      | 14x16x11 |
| DxWxH of Bowl 2                      | 14x16x11 |
| Height From Floor to Bottom of Basin | 23.5     |
| Height From Floor to Top of Basin    | 33.5     |
| Legs Height                          | 22.16    |
| Left Drainboard Length               | 12       |
| Right Drainboard Length              | 12       |
| Backsplash Size                      | 9.7      |

### **Features & Materials**

| Exterior Material