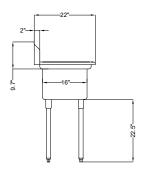

### **Dimensions**

| Length                               | 52       |
|--------------------------------------|----------|
| Width                                | 22       |
| Height                               | 43.2     |
| Weight (lbs)                         | 46.5     |
| DxWxH of Bowl 1                      | 14x16x11 |
| DxWxH of Bowl 2                      | 14x16x11 |
| Height From Floor to Bottom of Basin | 23.5     |
| Height From Floor to Top of Basin    | 33.5     |
| Legs Height                          | 22.16    |
| Left Drainboard Length               | 12       |
| Right Drainboard Length              | 12       |
| Backsplash Size                      | 9.7      |