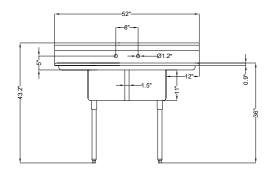

### **Dimensions**

| Length                               | 52       |
|--------------------------------------|----------|
| Width                                | 22       |
| Height                               | 43.2     |
| Weight (lbs)                         | 46.5     |
| DxWxH of Bowl 1                      | 14x16x11 |
| DxWxH of Bowl 2                      | 14x16x11 |
| Height From Floor to Bottom of Basin | 23.5     |
| Height From Floor to Top of Basin    | 33.5     |
| Legs Height                          | 22.16    |
| Left Drainboard Length               | 12       |
| Right Drainboard Length              | 12       |
| Backsplash Size                      | 9.7      |

### **Features & Materials**

| Exterior Material                      | Stainless-Steel 304 |
|----------------------------------------|---------------------|
| Color Finish                           | Stainless-Steel     |
| Drain Included                         | Yes                 |
| Number of Basins                       | 2                   |
| Angle of Downward Incline in Basin     | 2 Degrees           |
| Angle of Downward Incline of Dashboard | 6 Degrees           |
| Legs Adjustable                        | Yes                 |
| Gauge of Stainless Steel               | 18                  |