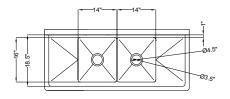

## **Plan View**

**CERTIFICATIONS** 

### **Dimensions**

| Length                               | 52       |
|--------------------------------------|----------|
| Width                                | 22       |
| Height                               | 43.2     |
| Weight (lbs)                         | 46.5     |
| DxWxH of Bowl 1                      | 14x16x11 |
| DxWxH of Bowl 2                      | 14x16x11 |
| Height From Floor to Bottom of Basin | 23.5     |
| Height From Floor to Top of Basin    | 33.5     |
| Legs Height                          | 22.16    |
| Left Drainboard Length               | 12       |
| Right Drainboard Length              | 12       |
| Backsplash Size                      | 9.7      |