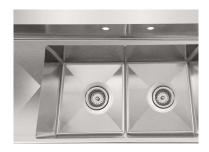

# **SPEC SHEET**

### KoolMore 52 in. Two Compartment Stainless Steel Commercial Sink with 2 Drainboards, Bowl Size 14"x 16"x 11"

Model: SB141611-12B3

#### **FEATURES**

- Adjustable 1 1/2 bullet feet for the best possible stability
- Two 12-inch drainboards
- Rolled edges to prevent overflow
- · Rounded corners for easy cleaning
- Protective backsplash to prevent splashes
- Slanted drainboard surface to drain excess water
- Stainless steel leg sockets
- Corrosion-resistant galvanized steel legs
- Stainless steel drain basket included
- 90-Day Warranty







#### **CLOSE UP IMAGES**





## TECHNICAL SPECS

### **Dimensions**

| Length                               | 52       |
|--------------------------------------|----------|
| Width                                | 22       |
| Height                               | 43.2     |
| Weight (lbs)                         | 46.5     |
| DxWxH of Bowl 1                      | 14x16x11 |
| DxWxH of Bowl 2                      | 14x16x11 |
| Height From Floor to Bottom of Basin | 23.5     |
| Height From Floor to Top of Basin    | 33.5     |
| Legs Height                          | 22.16    |
| Left Drainboard Length               | 12       |
| Right Drainboard Length              | 12       |
| Backsplash Size                      | 9.7      |

### **Features & Materials**

| Exterior Material                      | Stainl