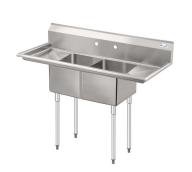

### KoolMore 52 in. Two Compartment Stainless Steel Commercial Sink with 2 Drainboards, Bowl Size 14"x 16"x 11"

Model: SB141611-12B3

#### **FEATURES**

- Adjustable 1 1/2 bullet feet for the best possible stability
- Two 12-inch drainboards
- Rolled edges to prevent overflow
- · Rounded corners for easy cleaning
- Protective backsplash to prevent splashes
- Slanted drainboard surface to drain excess water
- Stainless steel leg sockets
- Corrosion-resistant galvanized steel legs
- Stainless steel drain basket included
- 90-Day Warranty

### **Dimensions**

| Length                               | 52       |
|--------------------------------------|----------|
| Width                                | 22       |
| Height                               | 43.2     |
| Weight (lbs)                         | 46.5     |
| DxWxH of Bowl 1                      | 14x16x11 |
| DxWxH of Bowl 2                      | 14x16x11 |
| Height From Floor to Bottom of Basin | 23.5     |
| Height From Floor to Top of Basin    | 33.5     |
| Legs Height                          | 22.16    |
| Left Drainboard Length               | 12       |
| Right Drainboard Length              | 12       |
| Backsplash Size                      | 9.7      |

### **Features & Materials**

| Exterior Material                      | Stainless-Steel 304 |
|----------------------------------------|---------------------|
| Color Finish                           | Stainless-Steel     |
| Drain Included                         | Yes                 |
| Number of Basins                       | 2                   |
| Angle of Downward Incline in Basin     | 2 Degrees           |
| Angle of Downward Incline of Dashboard | 6 Degrees           |
| Legs Adjustable                        | Yes                 |
| Gauge of Stainless Steel               | 18                  |