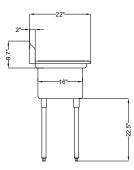

### Dimensions

| Length                               | 43       |
|--------------------------------------|----------|
| Width                                | 22       |
| Height                               | 43.2     |
| Weight (lbs)                         | 42.8     |
| DxWxH of Bowl 1                      | 14x16x11 |
| DxWxH of Bowl 2                      | 14x16x11 |
| Height From Floor to Bottom of Basin | 23.5     |
| Height From Floor to Top of Basin    | 33.5     |
| Legs Height                          | 22.16    |
| Left Drainboard Length               | 12       |
| Right Drainboard Length              | NA       |
| Backsplash Size                      | 9.7      |