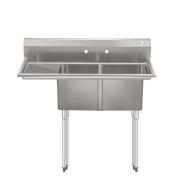

# KoolMore 43 in. Two Compartment Stainless Steel Commercial Sink with Drainboard, Bowl Size 14"x 16"x 11"

# **FEATURES**

- Adjustable 1 1/2 bullet feet for the best possible stability.
- Left Side 12-inch drainboards.
- Rolled edges to prevent overflow.
- Rounded corners for easy cleaning.
- Protective backsplash to prevent splashes.
- Slanted drainboard surface to drain excess water.
- Stainless steel leg sockets.
- Corrosion-resistant galvanized steel legs.
- Stainless steel drain basket included.
- 90-Day Warranty.