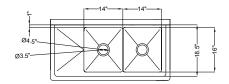

### Dimensions

| Length                               | 43       |
|--------------------------------------|----------|
| Width                                | 22       |
| Height                               | 43.2     |
| Weight (lbs)                         | 42.8     |
| DxWxH of Bowl 1                      | 14x16x11 |
| DxWxH of Bowl 2                      | 14x16x11 |
| Height From Floor to Bottom of Basin | 23.5     |
| Height From Floor to Top of Basin    | 33.5     |
| Legs Height                          | 22.16    |
| Left Drainboard Length               | 12       |
| Right Drainboard Length              | NA       |
| Backsplash Size                      | 9.7      |