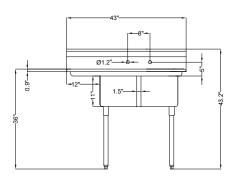

### Dimensions

| Length                               | 43       |
|--------------------------------------|----------|
| Width                                | 22       |
| Height                               | 43.2     |
| Weight (lbs)                         | 42.8     |
| DxWxH of Bowl 1                      | 14x16x11 |
| DxWxH of Bowl 2                      | 14x16x11 |
| Height From Floor to Bottom of Basin | 23.5     |
| Height From Floor to Top of Basin    | 33.5     |
| Legs Height                          | 22.16    |
| Left Drainboard Length               | 12       |
| Right Drainboard Length              | NA       |
| Backsplash Size                      | 9.7      |