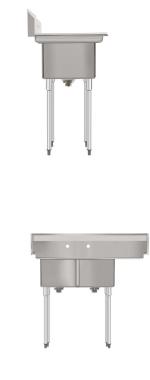

# KoolMore 43 in. Two Compartment Stainless Steel Commercial Sink with Drainboard, Bowl Size 14"x 16"x 11"

# **FEATURES**

- Adjustable 1 1/2 bullet feet for the best possible stability.
- Left Side 12-inch drainboards.
- Rolled edges to prevent overflow.
- Rounded corners for easy cleaning.
- Protective backsplash to prevent splashes.
- Slanted drainboard surface to drain excess water.
- Stainless steel leg sockets.
- Corrosion-resistant galvanized steel legs.
- Stainless steel drain basket included.
- 90-Day Warranty.