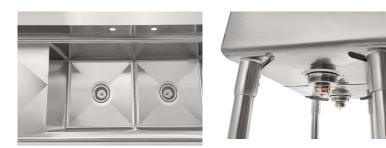

**SPEC SHEET** 

# KoolMore 43 in. Two Compartment Stainless Steel Commercial Sink with Drainboard, Bowl Size 14"x 16"x 11"

### Model: SB141611-12L3

# **FEATURES**

- Adjustable 1 1/2 bullet feet for the best possible stability.
- Left Side 12-inch drainboards.
- Rolled edges to prevent overflow.
- Rounded corners for easy cleaning.
- Protective backsplash to prevent splashes.
- Slanted drainboard surface to drain excess water.
- Stainless steel leg sockets.
- Corrosion-resistant galvanized steel legs.
- Stainless steel drain basket included.
- 90-Day Warranty.





#### **CLOSE UP IMAGES**



# **TECHNICAL SPECS**

### Dimensions

| Length                               | 43       |
|--------------------------------------|----------|
| Width                                | 22       |
| Height                               | 43.2     |
| Weight (lbs)                         | 42.8     |
| DxWxH of Bowl 1                      | 14x16x11 |
| DxWxH of Bowl 2                      | 14x16x11 |
| Height From Floor to Bottom of Basin | 23.5     |
| Height From Floor to Top of Basin    | 33.5     |
| Legs Height                          | 22.16    |
| Left Drainboard Length               | 12       |
| Right Drainboard Length              | NA       |
| Backsplash Size                      | 9.7      |

### **Features & Materials**

| Exterior Material<br>Color Finish      | Stainless