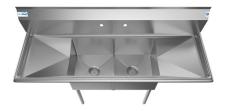

## KoolMore 60 in. Two Compartment Stainless Steel Commercial Sink with 2 Drainboards, Bowl Size 15"x 15"x 12"

Model: SB151512-15B3

# FEATURES

- Adjustable 1 1/2 bullet feet for the best possible stability
- Two 15-inch drainboards
- Rolled edges to prevent overflow
- Rounded corners for easy cleaning
- Protective backsplash to prevent splashes
- Slanted drainboard surface to drain excess water
- Stainless steel leg sockets
- Corrosion-resistant galvanized steel legs
- Stainless steel drain basket included
- 90-Day Warranty

## Dimensions

| Length                               | 60       |
|--------------------------------------|----------|
| Width                                | 21       |
| Height                               | 43.2     |
| Weight (lbs)                         | 49.9     |
| DxWxH of Bowl 1                      | 15x15x12 |
| DxWxH of Bowl 2                      | 15x15x12 |
| Height From Floor to Bottom of Basin | 23.5     |
| Height From Floor to Top of Basin    | 33.5     |
| Legs Height                          | 22.16    |
| Left Drainboard Length               | 15       |
| Right Drainboard Length              | 15       |
| Backsplash Size                      | 9.7      |