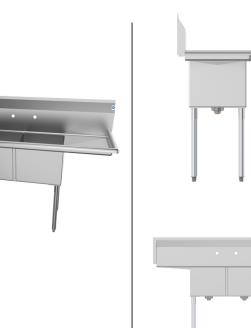

## KoolMore 60 in. Two Compartment Stainless Steel Commercial Sink with 2 Drainboards, Bowl Size 15"x 15"x 12"

Model: SB151512-15B3

# FEATURES

- Adjustable 1 1/2 bullet feet for the best possible stability
- Two 15-inch drainboards
- Rolled edges to prevent overflow
- Rounded corners for easy cleaning
- Protective backsplash to prevent splashes
- Slanted drainboard surface to drain excess water
- Stainless steel leg sockets
- Corrosion-resistant galvanized steel legs
- Stainless steel drain basket included
- 90-Day Warranty

## Dimensions

| Length                               | 60       |
|--------------------------------------|----------|
| Width                                | 21       |
| Height                               | 43.2     |
| Weight (lbs)                         | 49.9     |
| DxWxH of Bowl 1                      | 15x15x12 |
| DxWxH of Bowl 2                      | 15x15x12 |
| Height From Floor to Bottom of Basin | 23.5     |
| Height From Floor to Top of Basin    | 33.5     |
| Legs Height                          | 22.16    |
| Left Drainboard Length               | 15       |
| Right Drainboard Length              | 15       |
| Backsplash Size                      | 9.7      |