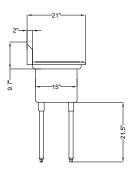

## Dimensions

| Length                               | 60       |
|--------------------------------------|----------|
| Width                                | 21       |
| Height                               | 43.2     |
| Weight (lbs)                         | 49.9     |
| DxWxH of Bowl 1                      | 15x15x12 |
| DxWxH of Bowl 2                      | 15x15x12 |
| Height From Floor to Bottom of Basin | 23.5     |
| Height From Floor to Top of Basin    | 33.5     |
| Legs Height                          | 22.16    |
| Left Drainboard Length               | 15       |
| Right Drainboard Length              | 15       |
| Backsplash Size                      | 9.7      |