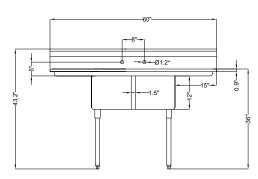

## KoolMore 60 in. Two Compartment Stainless Steel Commercial Sink with 2 Drainboards, Bowl Size 15"x 15"x 12"

Model: SB151512-15B3

## Dimensions

| Length                               | 60       |
|--------------------------------------|----------|
| Width                                | 21       |
| Height                               | 43.2     |
| Weight (lbs)                         | 49.9     |
| DxWxH of Bowl 1                      | 15x15x12 |
| DxWxH of Bowl 2                      | 15x15x12 |
| Height From Floor to Bottom of Basin | 23.5     |
| Height From Floor to Top of Basin    | 33.5     |
| Legs Height                          | 22.16    |
| Left Drainboard Length               | 15       |
| Right Drainboard Length              | 15       |
| Backsplash Size                      | 9.7      |