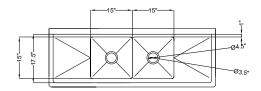

## Dimensions

| Length                               | 60       |
|--------------------------------------|----------|
| Width                                | 21       |
| Height                               | 43.2     |
| Weight (lbs)                         | 49.9     |
| DxWxH of Bowl 1                      | 15x15x12 |
| DxWxH of Bowl 2                      | 15x15x12 |
| Height From Floor to Bottom of Basin | 23.5     |
| Height From Floor to Top of Basin    | 33.5     |
| Legs Height                          | 22.16    |
| Left Drainboard Length               | 15       |
| Right Drainboard Length              | 15       |
| Backsplash Size                      | 9.7      |