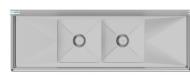

## KoolMore 60 in. Two Compartment Stainless Steel Commercial Sink with 2 Drainboards, Bowl Size 15"x 15"x 12"

Model: SB151512-15B3

# FEATURES

- Adjustable 1 1/2 bullet feet for the best possible stability
- Two 15-inch drainboards
- Rolled edges to prevent overflow
- Rounded corners for easy cleaning
- Protective backsplash to prevent splashes
- Slanted drainboard surface to drain excess water
- Stainless steel leg sockets
- Corrosion-resistant galvanized steel legs
- Stainless steel drain basket included
- 90-Day Warranty

## Dimensions

| Length                               | 60       |
|--------------------------------------|----------|
| Width                                | 21       |
| Height                               | 43.2     |
| Weight (lbs)                         | 49.9     |
| DxWxH of Bowl 1                      | 15x15x12 |
| DxWxH of Bowl 2                      | 15x15x12 |
| Height From Floor to Bottom of Basin | 23.5     |
| Height From Floor to Top of Basin    | 33.5     |
| Legs Height                          | 22.16    |
| Left Drainboard Length               | 15       |
| Right Drainboard Length              | 15       |
| Backsplash Size                      | 9.7      |