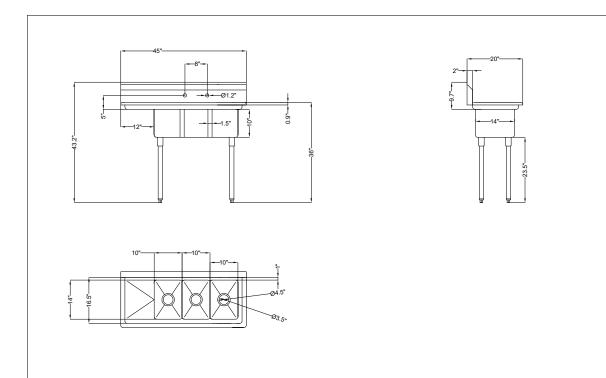

### Dimensions

| Length                               | 45       |
|--------------------------------------|----------|
| Width                                | 20       |
| Height                               | 43.2     |
| Weight (lbs)                         | 44.5     |
| DxWxH of Bowl 1                      | 10x14x10 |
| DxWxH of Bowl 2                      | 10x14x10 |
| DxWxH of Bowl 3                      | 10x14x10 |
| Height From Floor to Bottom of Basin | 23.5     |
| Height From Floor to Top of Basin    | 33.5     |
| Legs Height                          | 22.16    |
| Left Drainboard Length               | 12       |
| Right Drainboard Length              | NA       |
| Backsplash Size                      | 9.7      |
| Fosturos & Matorials                 |          |