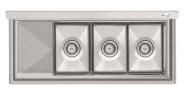

## KoolMore 45 in. Three Compartment Stainless Steel Commercial Sink with Drainboard, Bowl Size 10"x 14"x 10"

Model: SC101410-12L3

#### **CLOSE UP IMAGES**