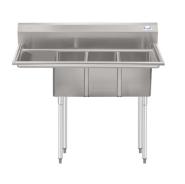

## KoolMore 45 in. Three Compartment Stainless Steel Commercial Sink with Drainboard, Bowl Size 10"x 14"x 10"

Model: SC101410-12L3

## **FEATURES**

- Adjustable 1 1/2 bullet feet for the best possible stability
- Left side 12-inch drainboard
- Rolled edges to prevent overflow
- Rounded corners for easy cleaning
- Protective backsplash to prevent splashes
- Slanted drainboard surface to drain excess water
- Stainless steel leg sockets
- Corrosion-resistant galvanized steel legs
- Stainless steel drain basket included.
- 90-Day Warranty

### Dimensions

| Length                               | 45       |
|--------------------------------------|----------|
| Width                                | 20       |
| Height                               | 43.2     |
| Weight (lbs)                         | 44.5     |
| DxWxH of Bowl 1                      | 10x14x10 |
| DxWxH of Bowl 2                      | 10x14x10 |
| DxWxH of Bowl 3                      | 10x14x10 |
| Height From Floor to Bottom of Basin | 23.5     |
| Height From Floor to Top of Basin    | 33.5     |
| Legs Height                          | 22.16    |
| Left Drainboard Length               | 12       |
| Right Drainboard Length              | NA       |
| Backsplash Size                      | 9.7      |
| Fosturos & Matorials                 |          |

### Features & Materials

| Exterior Material                      | Stainless-Steel 304 |
|----------------------------------------|---------------------|
| Color Finish                           | Stainless-Steel     |
| Drain Included                         | Yes                 |
| Number of Basins                       | 3                   |
| Angle of Downward Incline in Basin     | 2 Degrees           |
| Angle of Downward Incline of Dashboard | 6 Degrees           |
| Legs Adjustable                        | Yes                 |
| Gauge of Stainless Steel               | 18                  |
| Certifications                         | NSF                 |