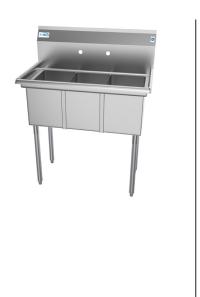

## **KoolMore 36 in. Three Compartment Stainless Steel Commercial Sink, Bowl Size 10" x 14" x 10"**

## Model: SC101410-N3

## FEATURES

- Adjustable 1 1/2 bullet feet for the best possible stability.
- Rolled edges to prevent overflow.
- Rounded corners for easy cleaning.
- Protective backsplash to prevent splashes.
- Slanted drainboard surface to drain excess water.
- Stainless steel leg sockets
- Corrosion-resistant galvanized steel legs.
- Compact size is perfect for establishments with limited space.
- Stainless steel drain basket included.
- 90-Day Warranty.