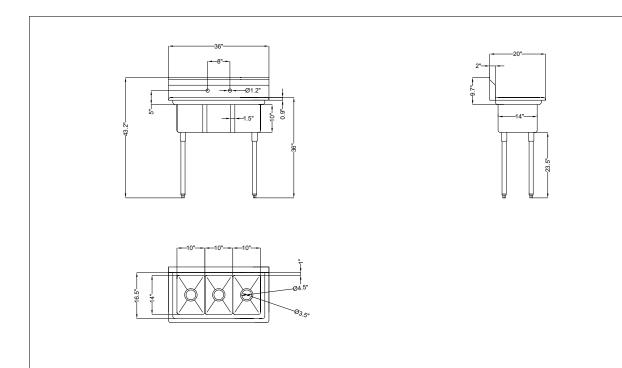

# **TECHNICAL SPECS**

## Dimensions

| Length                               | 36       |
|--------------------------------------|----------|
| Width                                | 20       |
| Height                               | 43.2     |
| Weight (lbs)                         | 41.1     |
| DxWxH of Bowl 1                      | 10x14x10 |
| DxWxH of Bowl 2                      | 10x14x10 |
| DxWxH of Bowl 3                      | 10x14x10 |
| Height From Floor to Bottom of Basin | 23.5     |
| Height From Floor to Top of Basin    | 33.5     |
| Legs Height                          | 22.16    |
| Left Drainboard Length               | NA       |
| Right Drainboard Length              | NA       |
| Backsplash Size                      | 9.7      |
| Fosturos & Matorials                 |          |

### Features & Materials

| Exterior Material                      | Stainless-Steel 304 |
|----------------------------------------|---------------------|
| Color Finish                           | Stainless-Steel     |
| Drain Included                         | Yes                 |
| Number of Basins                       | 3                   |
| Angle of Downward Incline in Basin     | 2 Degrees           |
| Angle of Downward Incline of Dashboard | 6 Degrees           |
| Legs Adjustable                        | Yes                 |
| Gauge of Stainless Steel               | 18                  |
| Certifications                         | NSF                 |