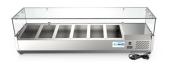

# SPEC SHEET

# **KoolMore 59 in. Six Pan Refrigerated Countertop Condiment Prep Station**

Model: SCDC-6P-SG

#### **FEATURES**

- · Digital temperature controls and display.
- · Countertop design.
- Six 1/3 food Pans included.
- · ETL Listed for Safety and Sanitation.
- Stainless Steel Body.
- Bottom Mounted compressor.
- · Direct cooling system.
- · Automatic defrost.







#### **CLOSE UP IMAGES**





## TECHNICAL SPECS

#### **Dimensions**

| Length                        | 59    |
|-------------------------------|-------|
| Width                         | 15.5  |
| Height                        | 17.25 |
| Interior Depth                | 12.24 |
| Interior Width                | 45.28 |
| Interior Height               | 6.5   |
| Minimum Back Air Clearance In | 5 in. |
| Minimum Side Air Clearance In | 5 in. |
| Power Cord Length             | 112.2 |
| Weightlbs                     | 105.8 |

### **Capacity**

| Pan Capacity            | 6 1/3 GN Pans                 |
|-------------------------|-------------------------------|
| Adjustable Pan Dividers | Yes                           |
| Included                | 6 1/3 GN Stainless-Steel Pans |
| Ma