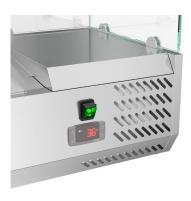

#### **FEATURES**

- · Digital temperature controls and display.
- · Countertop design.
- Six 1/3 food Pans included.
- · ETL Listed for Safety and Sanitation.
- Stainless Steel Body.
- Bottom Mounted compressor.
- · Direct cooling system.
- · Automatic defrost.

#### **CLOSE UP IMAGES**

#### **Electric & Certifications**

| Voltage              | 115                                  |
|----------------------|--------------------------------------|
| Wattage              | 110                                  |
| Amps                 | 1.6                                  |
| Hertz                | 60                                   |
| Phase                | 1                                    |
| Horsepower           | 0.1                                  |
| Certifications       | ETL Listed for Safety and Sanitation |
| Ada Compliant        | No                                   |
| Energystar Compliant | Yes                                  |