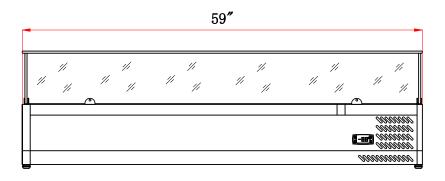

#### **Dimensions**

| Length                        | 59    |
|-------------------------------|-------|
| Width                         | 15.5  |
| Height                        | 17.25 |
| Interior Depth                | 12.24 |
| Interior Width                | 45.28 |
| Interior Height               | 6.5   |
| Minimum Back Air Clearance In | 5 in. |
| Minimum Side Air Clearance In | 5 in. |
| Power Cord Length             | 112.2 |
| Weightlbs                     | 105.8 |