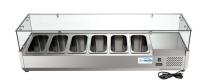

# **KoolMore 59 in. Six Pan Refrigerated Countertop Condiment Prep Station**

Model: SCDC-6P-SG

#### **FEATURES**

- · Digital temperature controls and display.
- · Countertop design.
- Six 1/3 food Pans included.
- · ETL Listed for Safety and Sanitation.
- Stainless Steel Body.
- Bottom Mounted compressor.
- · Direct cooling system.
- · Automatic defrost.