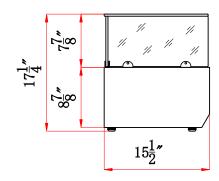

#### **Dimensions**

| Length                        | 59    |
|-------------------------------|-------|
| Width                         | 15.5  |
| Height                        | 17.25 |
| Interior Depth                | 12.24 |
| Interior Width                | 45.28 |
| Interior Height               | 6.5   |
| Minimum Back Air Clearance In | 5 in. |
| Minimum Side Air Clearance In | 5 in. |
| Power Cord Length             | 112.2 |
| Weightlbs                     | 105.8 |