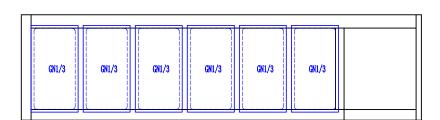

### **Capacity**

| Pan Capacity            | 6 1/3 GN Pans                 |
|-------------------------|-------------------------------|
| Adjustable Pan Dividers | Yes                           |
| Included                | 6 1/3 GN Stainless-Steel Pans |
| Maximum Depth Of Pans   | 5.9                           |

## **Plan View**