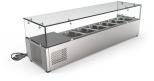

# SPEC SHEET

# **KoolMore 59 in. Six Pan Refrigerated Countertop Condiment Prep Station**

Model: SCDC-6P-SG

#### **FEATURES**

- · Digital temperature controls and display.
- · Countertop design.
- Six 1/3 food Pans included.
- · ETL Listed for Safety and Sanitation.
- Stainless Steel Body.
- Bottom Mounted compressor.
- · Direct cooling system.
- · Automatic defrost.







#### **CLOSE UP IMAGES**





## TECHNICAL SPECS

#### **Dimensions**

| Length                        | 59    |
|-------------------------------|-------|
| Width                         | 15.5  |
| Height                        | 17.25 |
| Interior Depth                | 12.24 |
| Interior Width                | 45.28 |
| Interior Height               | 6.5   |
| Minimum Back Air Clearance In | 5 in. |
| Minimum Side Air Clearance In | 5 in. |
| Power Cord Length             | 112.2 |
| Weightlbs                     | 105.8 |

### **Capacity**

| Pan Capacity            | 6 1/3 GN Pans                 |
|-------------------------|-------------------------------|
| Adjustable Pan Dividers | Yes                           |
| Included                | 6 1/3 GN Stainless-Steel Pans |
| Maxi