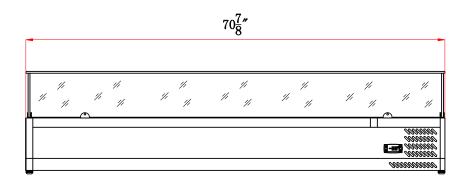

#### **Dimensions**

| Length                        | 71    |
|-------------------------------|-------|
| Width                         | 15.5  |
| Height                        | 17.25 |
| Interior Depth                | 12.24 |
| Interior Width                | 57.09 |
| Interior Height               | 6.5   |
| Minimum Back Air Clearance In | 5 in. |
| Minimum Side Air Clearance In | 5 in. |
| Power Cord Length             | 112.2 |
| Weightlbs                     | 121   |