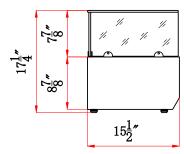

#### **Dimensions**

| Length                        | 71    |
|-------------------------------|-------|
| Width                         | 15.5  |
| Height                        | 17.25 |
| Interior Depth                | 12.24 |
| Interior Width                | 57.09 |
| Interior Height               | 6.5   |
| Minimum Back Air Clearance In | 5 in. |
| Minimum Side Air Clearance In | 5 in. |
| Power Cord Length             | 112.2 |
| Weightlbs                     | 121   |