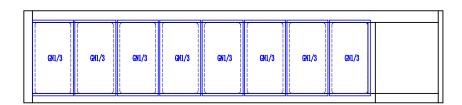

### **Capacity**

| Pan Capacity            | 8 1/3 GN Pans                 |
|-------------------------|-------------------------------|
| Adjustable Pan Dividers | Yes                           |
| Included                | 8 1/3 GN Stainless-Steel Pans |
| Maximum Depth Of Pans   | 5.9                           |

### **Plan View**