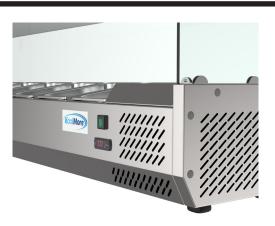

#### **FEATURES**

- · Digital temperature controls and display.
- · Countertop design.
- Eight 1/3 food Pans included.
- · ETL Listed for Safety and Sanitation.
- · Stainless Steel Body.
- · Side Mounted compressor.
- · Direct cooling system.
- · Automatic defrost.

#### **CLOSE UP IMAGES**