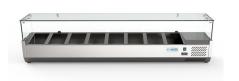

# **KoolMore 71 in. Eight Pan Refrigerated Countertop Condiment Prep Station**

Model: SCDC-8P-SG

#### **FEATURES**

- · Digital temperature controls and display.
- · Countertop design.
- Eight 1/3 food Pans included.
- · ETL Listed for Safety and Sanitation.
- · Stainless Steel Body.
- · Side Mounted compressor.
- · Direct cooling system.
- · Automatic defrost.

#### **CLOSE UP IMAGES**