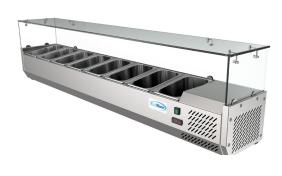

# **KoolMore 71 in. Eight Pan Refrigerated Countertop Condiment Prep Station**

Model: SCDC-8P-SG

#### **FEATURES**

- · Digital temperature controls and display.
- · Countertop design.
- Eight 1/3 food Pans included.
- · ETL Listed for Safety and Sanitation.
- · Stainless Steel Body.
- · Side Mounted compressor.
- · Direct cooling system.
- · Automatic defrost.

### **Plan View**