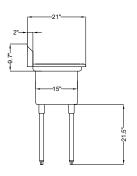

### **Dimensions**

| Length                               | 36       |
|--------------------------------------|----------|
| Width                                | 21       |
| Height                               | 43.2     |
| Weight (lbs)                         | 40.8     |
| DxWxH of Bowl 1                      | 15x15x12 |
| DxWxH of Bowl 2                      | 15x15x12 |
| Height From Floor to Bottom of Basin | 23.5     |
| Height From Floor to Top of Basin    | 33.5     |
| Legs Height                          | 20.16    |
| Left Drainboard Length               | NA       |
| Right Drainboard Length              | NA       |
| Backsplash Size                      | 9.7      |