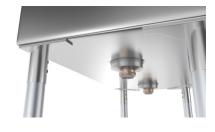

#### **CLOSE UP IMAGES**

#### **FEATURES**

- Adjustable 1 1/2 bullet feet for the best possible stability
- · Rolled edges to prevent overflow
- Rounded corners for easy cleaning
- Protective backsplash to prevent splashes
- · Slanted drainboard surface to drain excess water
- · Stainless steel leg sockets
- Corrosion-resistant galvanized steel legs
- · Stainless steel drain basket included
- 90-Day Warranty