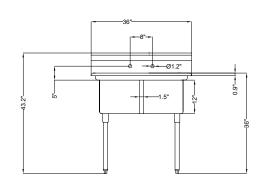

### **Dimensions**

| Length                               | 36       |
|--------------------------------------|----------|
| Width                                | 21       |
| Height                               | 43.2     |
| Weight (lbs)                         | 40.8     |
| DxWxH of Bowl 1                      | 15x15x12 |
| DxWxH of Bowl 2                      | 15x15x12 |
| Height From Floor to Bottom of Basin | 23.5     |
| Height From Floor to Top of Basin    | 33.5     |
| Legs Height                          | 20.16    |
| Left Drainboard Length               | NA       |
| Right Drainboard Length              | NA       |
| Backsplash Size                      | 9.7      |