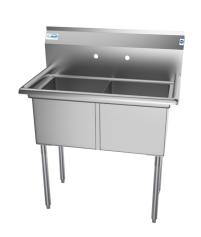

# **KoolMore 36 in. Two Compartment Stainless Steel Commercial Sink, Bowl Size 15"x 15"x 12"**

Model:SB151512-N3

#### **FEATURES**

- Adjustable 1 1/2 bullet feet for the best possible stability
- · Rolled edges to prevent overflow
- Rounded corners for easy cleaning
- Protective backsplash to prevent splashes
- · Slanted drainboard surface to drain excess water
- · Stainless steel leg sockets
- Corrosion-resistant galvanized steel legs
- · Stainless steel drain basket included
- 90-Day Warranty

### **Dimensions**

| Length                               | 36       |
|--------------------------------------|----------|
| Width                                | 21       |
| Height                               | 43.2     |
| Weight (lbs)                         | 40.8     |
| DxWxH of Bowl 1                      | 15x15x12 |
| DxWxH of Bowl 2                      | 15x15x12 |
| Height From Floor to Bottom of Basin | 23.5     |
| Height From Floor to Top of Basin    | 33.5     |
| Legs Height                          | 20.16    |
| Left Drainboard Length               | NA       |
| Right Drainboard Length              | NA       |
| Backsplash Size                      | 9.7      |

### **Features & Materials**

| Exterior Material                      | Stainless-Steel 304 |
|----------------------------------------|---------------------|
| Color Finish                           | Stainless-Steel     |
| Drain Included                         | Yes                 |
| Number of Basins                       | 1                   |
| Angle of Downward Incline in Basin     | 2 Degrees           |
| Angle of Downward Incline of Dashboard | 6 Degrees           |
| Legs Adjustable                        | Yes                 |
| Gauge of Stainless Steel               | 18                  |
| Certifications                         | NSF                 |