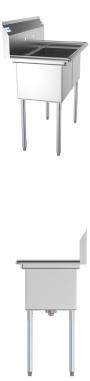

# **SPEC SHEET**

# **KoolMore 36 in. Two Compartment Stainless Steel Commercial Sink, Bowl Size 15"x 15"x 12"**

Model:SB151512-N3

#### **FEATURES**

- Adjustable 1 1/2 bullet feet for the best possible stability
- · Rolled edges to prevent overflow
- Rounded corners for easy cleaning
- Protective backsplash to prevent splashes
- · Slanted drainboard surface to drain excess water
- · Stainless steel leg sockets
- Corrosion-resistant galvanized steel legs
- · Stainless steel drain basket included
- 90-Day Warranty





#### **CLOSE UP IMAGES**







## TECHNICAL SPECS

### **Dimensions**

| Length                               | 36       |
|--------------------------------------|----------|
| Width                                | 21       |
| Height                               | 43.2     |
| Weight (lbs)                         | 40.8     |
| DxWxH of Bowl 1                      | 15x15x12 |
| DxWxH of Bowl 2                      | 15x15x12 |
| Height From Floor to Bottom of Basin | 23.5     |
| Height From Floor to Top of Basin    | 33.5     |
| Legs Height                          | 20.16    |
| Left Drainboard Length               | NA       |
| Right Drainboard Length              | NA       |
| Backsplash Size                      | 9.7      |

### **Features & Materials**

| Exterior Material