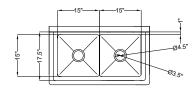

### **Plan View**

**CERTIFICATIONS** 

### **Dimensions**

| Length                               | 36       |
|--------------------------------------|----------|
| Width                                | 21       |
| Height                               | 43.2     |
| Weight (lbs)                         | 40.8     |
| DxWxH of Bowl 1                      | 15x15x12 |
| DxWxH of Bowl 2                      | 15x15x12 |
| Height From Floor to Bottom of Basin | 23.5     |
| Height From Floor to Top of Basin    | 33.5     |
| Legs Height                          | 20.16    |
| Left Drainboard Length               | NA       |
| Right Drainboard Length              | NA       |
| Backsplash Size                      | 9.7      |