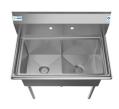

# **KoolMore 36 in. Two Compartment Stainless Steel Commercial Sink, Bowl Size 15"x 15"x 12"**

Model:SB151512-N3

#### **FEATURES**

- Adjustable 1 1/2 bullet feet for the best possible stability
- · Rolled edges to prevent overflow
- Rounded corners for easy cleaning
- Protective backsplash to prevent splashes
- · Slanted drainboard surface to drain excess water
- · Stainless steel leg sockets
- Corrosion-resistant galvanized steel legs
- · Stainless steel drain basket included
- 90-Day Warranty